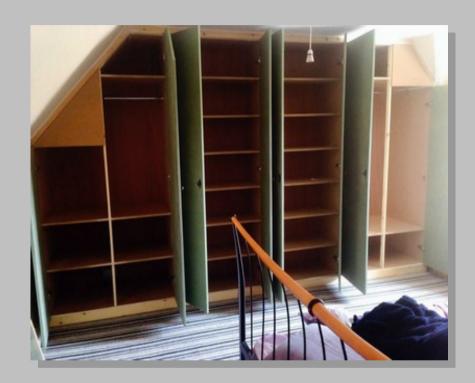

More built in wardrobes made to suit eaves. Ready for decoration.

# Bedroom Units & Wardrobes 28 (2)

More built in wardrobes made to suit eaves, Decorated.

Walk in wardrobe. Ready for decoration.

Made to measure bedroom storage, wardrobes and entertainment units. All made to customers own design. Filled, sanded and sealed ready for decoration. All complete in 3days...