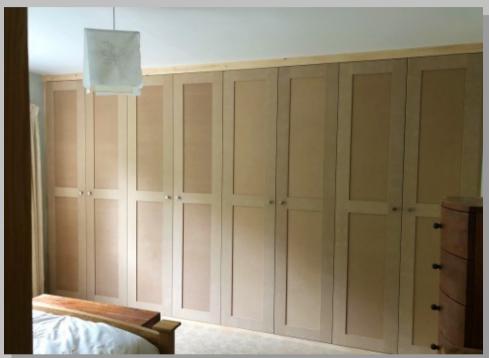

All ready for decorating to your colour scheme.

Built in wardrobe to suit and room size

Wardrobe & Storage

#### **Built In Wardrobe And Storage**

Wardrobes to suit bedroom and customers design. Finished in a shaker style ready for decoration.

Sliding wardrobes to suit loft area, with pull out TV shelf, draws, shelving and hanging space. Finished ready for decoration. (As shown on the next page)