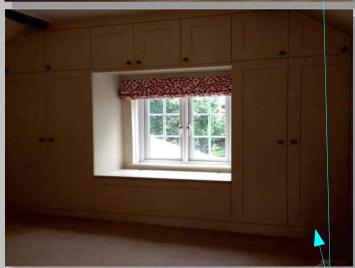

- Bedroom Units & Wardrobes
- Enquire for more services.

Built in double wardrobes ready for plastering and decoration.

**Built In Double Wardrobes** 

Lot's of storage gained by utilising an end wall.

Fitted wardrobes to fit any space

All ready for decorating to your colour scheme.

Built in wardrobe to suit and room size

Wardrobe & Storage