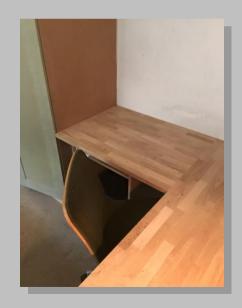

Wardrobe and desk storage complete, ready for the decorators Monday and recarpet to finish.

White MF MDF internals which require no works to complete. Frontals and doors to be decorated to suit any colour and finish.

Routed flush handles for a modern finish. Solid oak desktop and shelves.