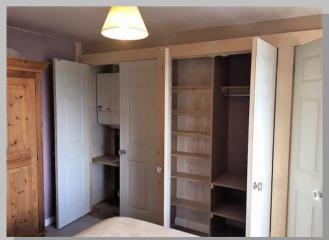

Seem to be doing a lot of wardrobes recently. Enjoyed this traditional triple wardrobe from last week. Look forward to seeing the decoration.

Wardrobe, storage and boiler storage recently done in Frome. We removed the existing block internal cupboard, had made good and re skimmed ceiling. Complete internal storage frames and doors. Ready for decoration.