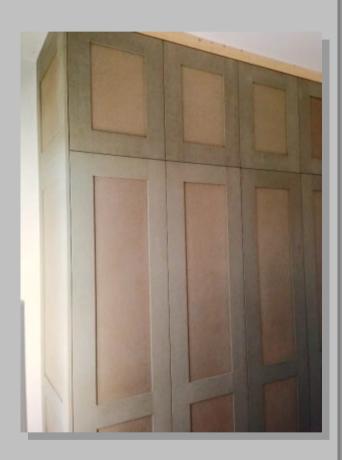

#### **Built In Wardrobe And Storage**

Wardrobes to suit bedroom and customers design. Finished in a shaker style ready for decoration.

Sliding wardrobes to suit loft area, with pull out TV shelf, draws, shelving and hanging space. Finished ready for decoration. (As shown on the next page)

Had the pleasure of creating these sliding wardrobes to suit the converted loft area. Made to suit the customers great design and finish.

Wardrobe made to suit the customers own design and finish.

Made to suit any design! These have been made to suit the customers design, with integrated draws and mirrors. Ready for decoration.