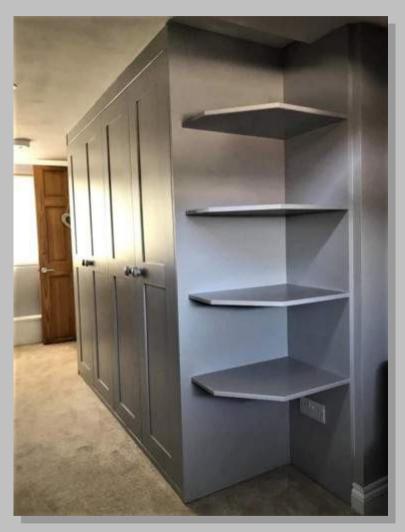

Built to suit wardrobe and storage. All ready for the decoration.

Built to suit wardrobe and storage. All ready for the decoration.

Wardrobe and storage to suit this awkward space within the master loft bedroom. Made to suit design with internal hanging, shelving with floating shelves either side.