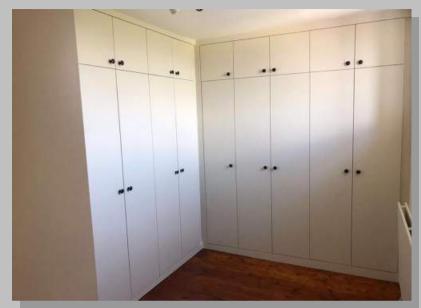

All ready for decorating to your colour scheme.

Built in wardrobe to suit and room size

Wardrobe & Storage

#### **Built In Wardrobe And Storage**

Wardrobes to suit bedroom and customers design. Finished in a shaker style ready for decoration.

Sliding wardrobes to suit loft area, with pull out TV shelf, draws, shelving and hanging space. Finished ready for decoration. (As shown on the next page)