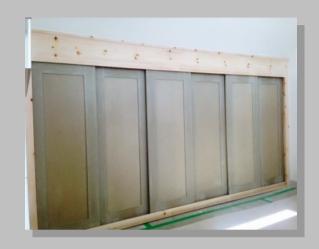

#### **Built In Wardrobe And Storage**

Wardrobes to suit bedroom and customers design. Finished in a shaker style ready for decoration.

Sliding wardrobes to suit loft area, with pull out TV shelf, draws, shelving and hanging space. Finished ready for decoration. (As shown on the next page)

Had the pleasure of creating these sliding wardrobes to suit the converted loft area. Made to suit the customers great design and finish.

Wardrobe made to suit the customers own design and finish.

Made to suit any design! These have been made to suit the customers design, with integrated draws and mirrors. Ready for decoration.