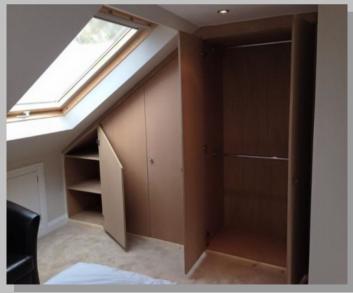

#### **Built In Wardrobe And Storage**

Wardrobes to suit bedroom and customers design. Finished in a shaker style ready for decoration.

Sliding wardrobes to suit loft area, with pull out TV shelf, draws, shelving and hanging space. Finished ready for decoration. (As shown on the next page)