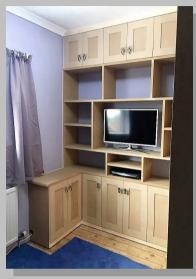

# Bedroom Units & Wardrobes 21 (2)

More built in wardrobes we have recently completed. Designed and made to suit requirements, made to include a bench seat and matching bedside cabinets. Last two images shows the Unit decorated.