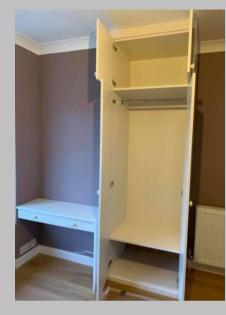

#### **Built In Wardrobe And Storage**

Wardrobes to suit bedroom and customers design. Finished in a shaker style ready for decoration.

Sliding wardrobes to suit loft area, with pull out TV shelf, draws, shelving and hanging space. Finished ready for decoration. (As shown on the next page)