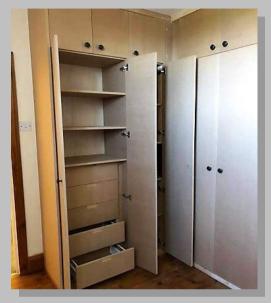

Replacement Maple veneered wardrobe doors made to suit any size!

Built in wardrobes, made to suit this new loft room! All ready for decoration!

Made to measure wardrobes.

Purpose built wardrobes, storage and desk.

Bespoke built bed frame and draws. Sliding wardrobe storage and entertainment unit all within this bedroom.

Triple wardrobes made to suit design and needs. All complete within two days!

Bespoke made king sized four poster bed frame