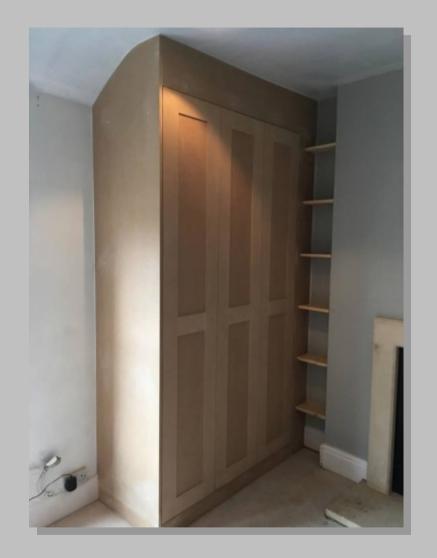

- Bedroom Units & Wardrobes
- Enquire for more services.

Built in double wardrobes ready for plastering and decoration.

**Built In Double Wardrobes** 

Lot's of storage gained by utilising an end wall.

Fitted wardrobes to fit any space

All ready for decorating to your colour scheme.

Built in wardrobe to suit and room size

Wardrobe & Storage

#### **Built In Wardrobe And Storage**

Wardrobes to suit bedroom and customers design. Finished in a shaker style ready for decoration.

Sliding wardrobes to suit loft area, with pull out TV shelf, draws, shelving and hanging space. Finished ready for decoration. (As shown on the next page)