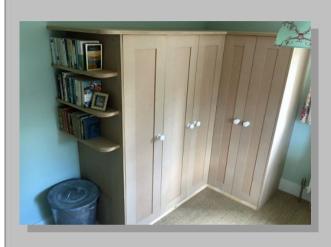

#### **Built In Wardrobe And Storage**

Wardrobes to suit bedroom and customers design. Finished in a shaker style ready for decoration.

Sliding wardrobes to suit loft area, with pull out TV shelf, draws, shelving and hanging space. Finished ready for decoration. (As shown on the next page)

Had the pleasure of creating these sliding wardrobes to suit the converted loft area. Made to suit the customers great design and finish.

Wardrobe made to suit the customers own design and finish.

Made to suit any design! These have been made to suit the customers design, with integrated draws and mirrors. Ready for decoration.