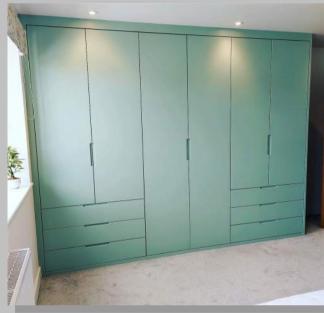

#### **Recent wardrobes**

Bespoke, modern wardrobes made to suit design and finish. White Matt melamine finished internals, externals decorated to suit with routed handles.