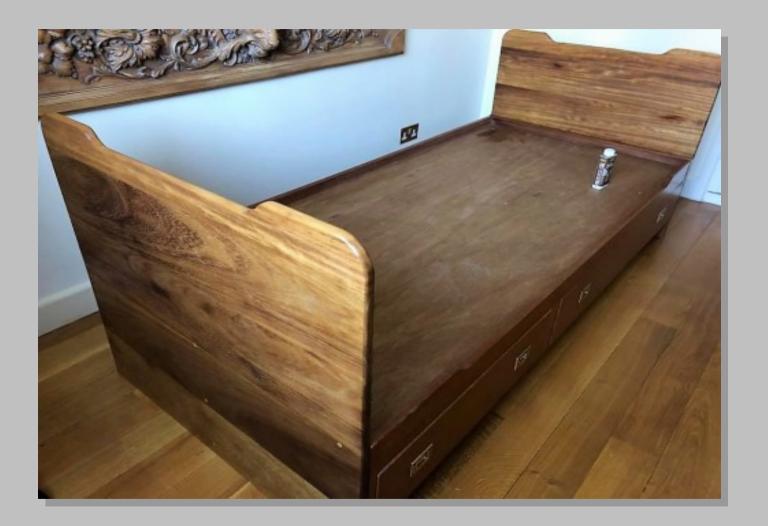

Bespoke built bed frame and draws. Sliding wardrobe storage and entertainment unit all within this bedroom.

Triple wardrobes made to suit design and needs. All complete within two days!

Bespoke made king sized four poster bed frame