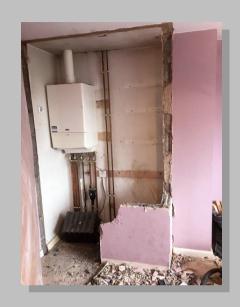

Seem to be doing a lot of wardrobes recently. Enjoyed this traditional triple wardrobe from last week. Look forward to seeing the decoration.

Wardrobe, storage and boiler storage recently done in Frome. We removed the existing block internal cupboard, had made good and re skimmed ceiling. Complete internal storage frames and doors. Ready for decoration.