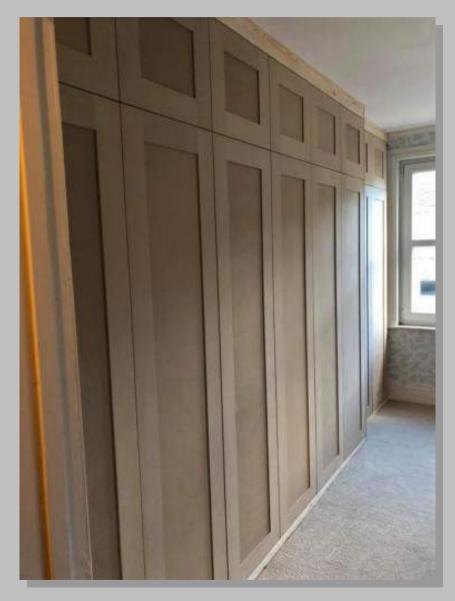

#### **Built In Wardrobe And Storage**

Wardrobes to suit bedroom and customers design. Finished in a shaker style ready for decoration.

Sliding wardrobes to suit loft area, with pull out TV shelf, draws, shelving and hanging space. Finished ready for decoration. (As shown on the next page)