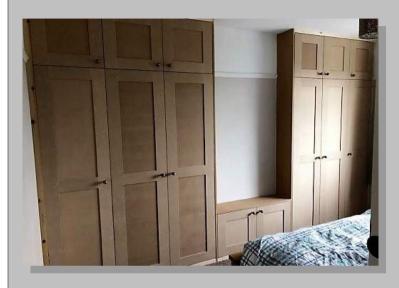

- Bedroom Units & Wardrobes
- Enquire for more services.

Built in double wardrobes ready for plastering and decoration.

**Built In Double Wardrobes** 

Lot's of storage gained by utilising an end wall.

Fitted wardrobes to fit any space

All ready for decorating to your colour scheme.

Built in wardrobe to suit and room size

Wardrobe & Storage

#### **Built In Wardrobe And Storage**

Wardrobes to suit bedroom and customers design. Finished in a shaker style ready for decoration.

Sliding wardrobes to suit loft area, with pull out TV shelf, draws, shelving and hanging space. Finished ready for decoration. (As shown on the next page)