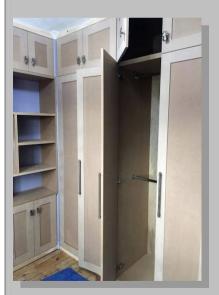

# Bedroom Units & Wardrobes 21 (2)

More built in wardrobes we have recently completed. Designed and made to suit requirements, made to include a bench seat and matching bedside cabinets. Last two images shows the Unit decorated.

Purpose made wardrobes and storage.
Look forward to seeing them decorated.

Traditional Wardrobes and storage in the spare bedroom, ready for decoration.

Storage solutions. X2 draws below with space for storage box's either side.