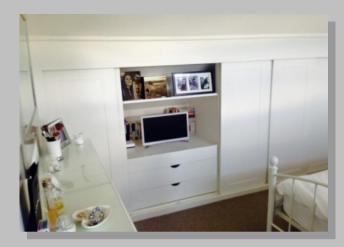

#### **Built In Wardrobe And Storage**

Wardrobes to suit bedroom and customers design. Finished in a shaker style ready for decoration.

Sliding wardrobes to suit loft area, with pull out TV shelf, draws, shelving and hanging space. Finished ready for decoration. (As shown on the next page)