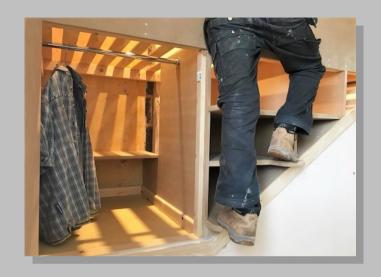

#### **Built In Wardrobe And Storage**

Wardrobes to suit bedroom and customers design. Finished in a shaker style ready for decoration.

Sliding wardrobes to suit loft area, with pull out TV shelf, draws, shelving and hanging space. Finished ready for decoration. (As shown on the next page)

Had the pleasure of creating these sliding wardrobes to suit the converted loft area. Made to suit the customers great design and finish.

Wardrobe made to suit the customers own design and finish.

Made to suit any design! These have been made to suit the customers design, with integrated draws and mirrors. Ready for decoration.