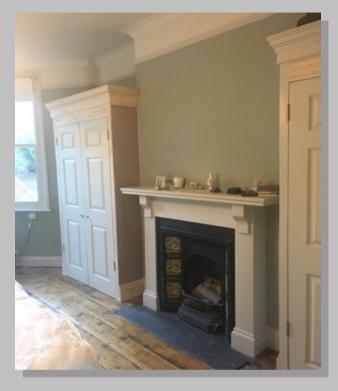

Replacement Maple veneered wardrobe doors made to suit any size!

Built in wardrobes, made to suit this new loft room! All ready for decoration!

Made to measure wardrobes.

Purpose built wardrobes, storage and desk.

Bespoke built bed frame and draws. Sliding wardrobe storage and entertainment unit all within this bedroom.

Triple wardrobes made to suit design and needs. All complete within two days!

Bespoke made king sized four poster bed frame