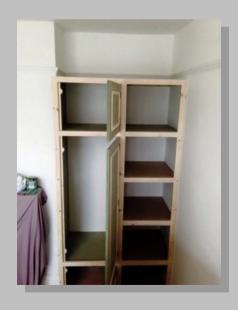

- Bedroom Units & Wardrobes
- Enquire for more services.

Built in double wardrobes ready for plastering and decoration.

**Built In Double Wardrobes** 

Lot's of storage gained by utilising an end wall.

Fitted wardrobes to fit any space

All ready for decorating to your colour scheme.

Built in wardrobe to suit and room size

Wardrobe & Storage