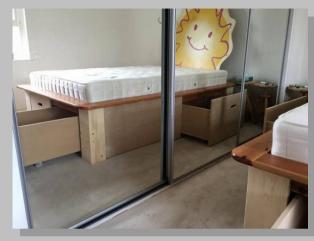

#### **Built In Wardrobe And Storage**

Wardrobes to suit bedroom and customers design. Finished in a shaker style ready for decoration.

Sliding wardrobes to suit loft area, with pull out TV shelf, draws, shelving and hanging space. Finished ready for decoration. (As shown on the next page)

Had the pleasure of creating these sliding wardrobes to suit the converted loft area. Made to suit the customers great design and finish.

Wardrobe made to suit the customers own design and finish.

Made to suit any design! These have been made to suit the customers design, with integrated draws and mirrors. Ready for decoration.