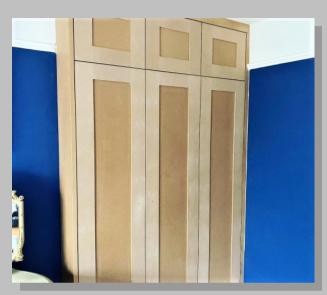

#### **Built In Wardrobe And Storage**

Wardrobes to suit bedroom and customers design. Finished in a shaker style ready for decoration.

Sliding wardrobes to suit loft area, with pull out TV shelf, draws, shelving and hanging space. Finished ready for decoration. (As shown on the next page)