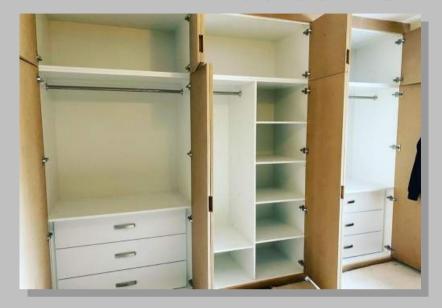

- Bedroom Units & Wardrobes
- Enquire for more services.

Built in double wardrobes ready for plastering and decoration.

**Built In Double Wardrobes** 

Lot's of storage gained by utilising an end wall.

Fitted wardrobes to fit any space

All ready for decorating to your colour scheme.

Built in wardrobe to suit and room size

Wardrobe & Storage

#### **Built In Wardrobe And Storage**

Wardrobes to suit bedroom and customers design. Finished in a shaker style ready for decoration.

Sliding wardrobes to suit loft area, with pull out TV shelf, draws, shelving and hanging space. Finished ready for decoration. (As shown on the next page)