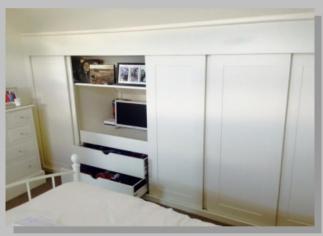

#### **Built In Wardrobe And Storage**

Wardrobes to suit bedroom and customers design. Finished in a shaker style ready for decoration.

Sliding wardrobes to suit loft area, with pull out TV shelf, draws, shelving and hanging space. Finished ready for decoration. (As shown on the next page)