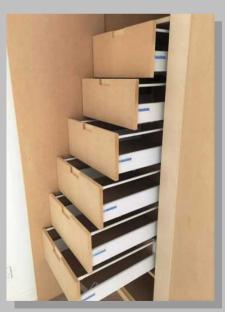

#### **Built In Wardrobe And Storage**

Wardrobes to suit bedroom and customers design. Finished in a shaker style ready for decoration.

Sliding wardrobes to suit loft area, with pull out TV shelf, draws, shelving and hanging space. Finished ready for decoration. (As shown on the next page)