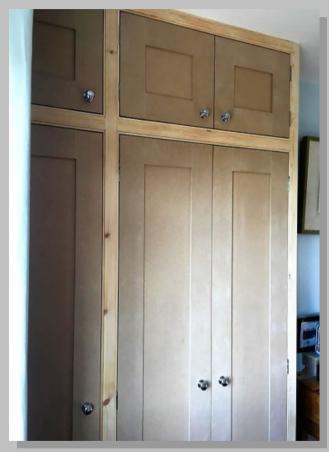

#### **Built In Wardrobe And Storage**

Wardrobes to suit bedroom and customers design. Finished in a shaker style ready for decoration.

Sliding wardrobes to suit loft area, with pull out TV shelf, draws, shelving and hanging space. Finished ready for decoration. (As shown on the next page)

Had the pleasure of creating these sliding wardrobes to suit the converted loft area. Made to suit the customers great design and finish.

Wardrobe made to suit the customers own design and finish.

Made to suit any design! These have been made to suit the customers design, with integrated draws and mirrors. Ready for decoration.