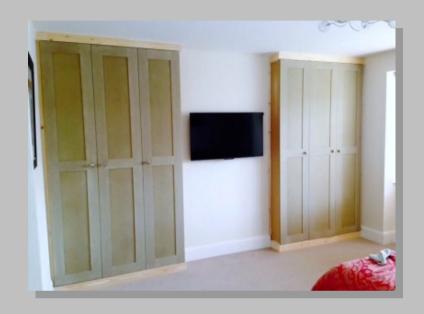

- Bedroom Units & Wardrobes
- Enquire for more services.

Built in double wardrobes ready for plastering and decoration.

**Built In Double Wardrobes** 

Lot's of storage gained by utilising an end wall.

Fitted wardrobes to fit any space

All ready for decorating to your colour scheme.

Built in wardrobe to suit and room size

Wardrobe & Storage

#### **Built In Wardrobe And Storage**

Wardrobes to suit bedroom and customers design. Finished in a shaker style ready for decoration.

Sliding wardrobes to suit loft area, with pull out TV shelf, draws, shelving and hanging space. Finished ready for decoration. (As shown on the next page)