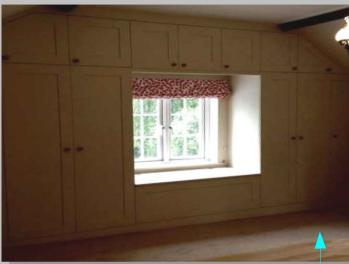

- Bedroom Units & Wardrobes
- Enquire for more services.

Built in double wardrobes ready for plastering and decoration.

**Built In Double Wardrobes** 

Lot's of storage gained by utilising an end wall.

Fitted wardrobes to fit any space

All ready for decorating to your colour scheme.

Built in wardrobe to suit and room size

Wardrobe & Storage