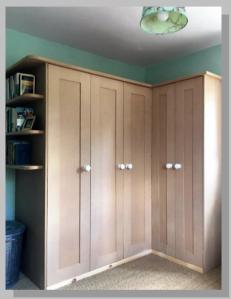

- Bedroom Units & Wardrobes
- Enquire for more services.

Built in double wardrobes ready for plastering and decoration.

**Built In Double Wardrobes** 

Lot's of storage gained by utilising an end wall.

Fitted wardrobes to fit any space

All ready for decorating to your colour scheme.

Built in wardrobe to suit and room size

Wardrobe & Storage

#### **Built In Wardrobe And Storage**

Wardrobes to suit bedroom and customers design. Finished in a shaker style ready for decoration.

Sliding wardrobes to suit loft area, with pull out TV shelf, draws, shelving and hanging space. Finished ready for decoration. (As shown on the next page)