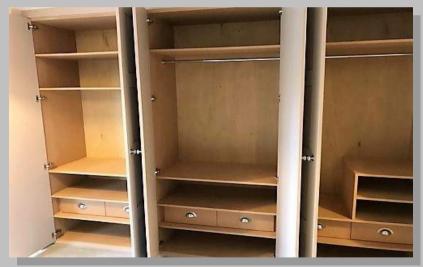

#### **Built In Wardrobe And Storage**

Wardrobes to suit bedroom and customers design. Finished in a shaker style ready for decoration.

Sliding wardrobes to suit loft area, with pull out TV shelf, draws, shelving and hanging space. Finished ready for decoration. (As shown on the next page)