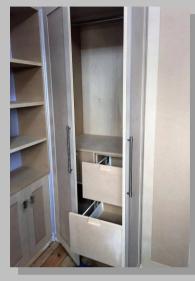

#### **Built In Wardrobe And Storage**

Wardrobes to suit bedroom and customers design. Finished in a shaker style ready for decoration.

Sliding wardrobes to suit loft area, with pull out TV shelf, draws, shelving and hanging space. Finished ready for decoration. (As shown on the next page)

Had the pleasure of creating these sliding wardrobes to suit the converted loft area. Made to suit the customers great design and finish.

Wardrobe made to suit the customers own design and finish.

Made to suit any design! These have been made to suit the customers design, with integrated draws and mirrors. Ready for decoration.