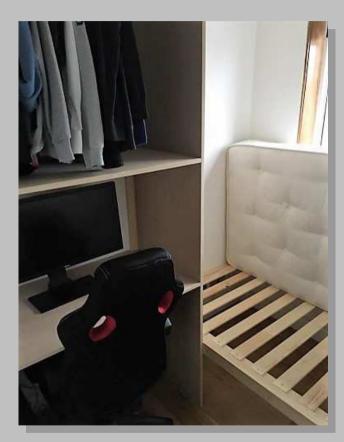

Sliding wardrobes. Made to suit any room size.

Wardrobes made to match existing with new doors and matching moulding.

Making the best of a small space. With a floating bed frame, hanging space and gaming station. All ready for decoration.