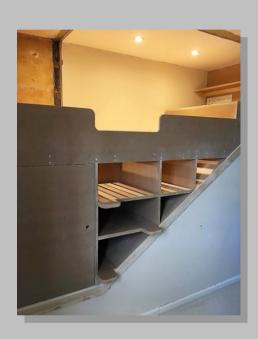

Removed existing stud work exposing landing and stairwell. New ceiling, bed and storage. Clever storage in this 3rd bedroom. Electrics DBD, plastering Chris Eames. Now ready for decoration.

## Bedroom Units & Wardrobes 37 Continued

Now ready for decoration.

Walk in wardrobe complete and ready for the decorators, 11 draws, 28 doors, 84 hinges □. Today, 7 internal doors and new oak handrail with primed spindles all ready for finishing.