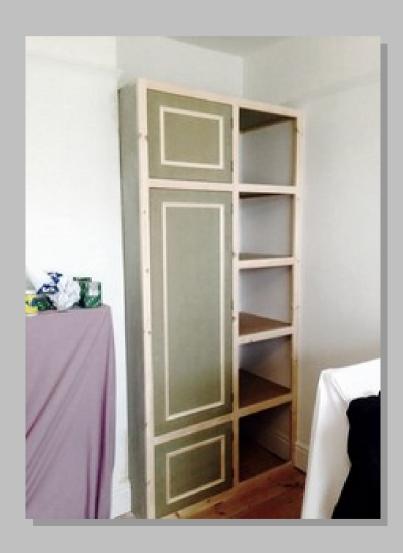

- Bedroom Units & Wardrobes
- Enquire for more services.

Built in double wardrobes ready for plastering and decoration.

**Built In Double Wardrobes** 

Lot's of storage gained by utilising an end wall.

Fitted wardrobes to fit any space

All ready for decorating to your colour scheme.

Built in wardrobe to suit and room size

Wardrobe & Storage