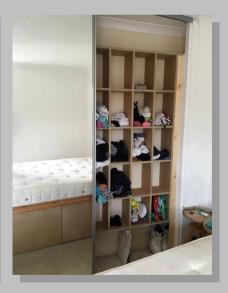

Replacement Maple veneered wardrobe doors made to suit any size!

Built in wardrobes, made to suit this new loft room! All ready for decoration!

Made to measure wardrobes.

Purpose built wardrobes, storage and desk.