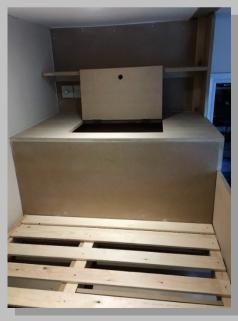

Removed existing stud work exposing landing and stairwell. New ceiling, bed and storage. Clever storage in this 3rd bedroom. Electrics DBD, plastering Chris Eames. Now ready for decoration.

## Bedroom Units & Wardrobes 37 Continued

Now ready for decoration.

Walk in wardrobe complete and ready for the decorators, 11 draws, 28 doors, 84 hinges □. Today, 7 internal doors and new oak handrail with primed spindles all ready for finishing.