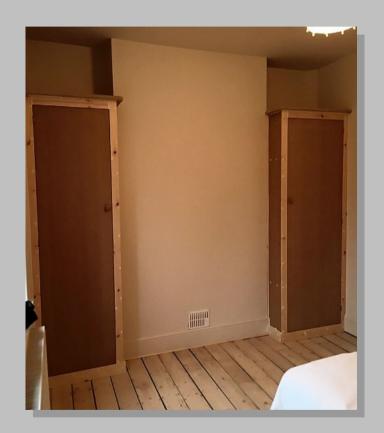

- Bedroom Units & Wardrobes
- Enquire for more services.

Built in double wardrobes ready for plastering and decoration.

**Built In Double Wardrobes** 

Lot's of storage gained by utilising an end wall.

Fitted wardrobes to fit any space

All ready for decorating to your colour scheme.

Built in wardrobe to suit and room size

Wardrobe & Storage