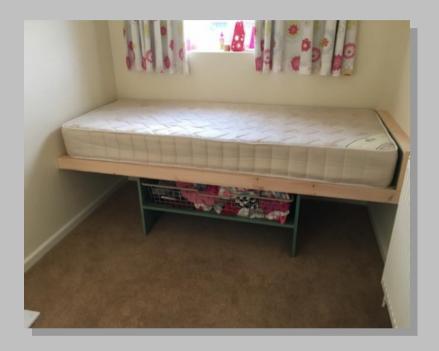

Sliding wardrobes. Made to suit any room size.

Wardrobes made to match existing with new doors and matching moulding.

Making the best of a small space. With a floating bed frame, hanging space and gaming station. All ready for decoration.