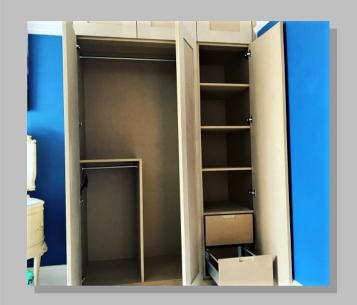

#### Recent wardrobe storage....

Made to suit design, hanging space both single and double length with shelving and integrated draws. Shaker doors. Filled, sanded and sealed ready for decoration. Looking forward to seeing the decorated finish