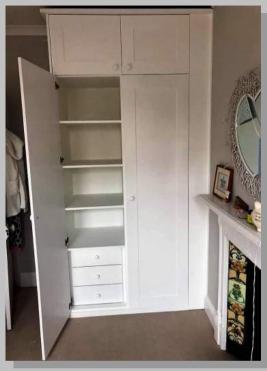

#### **Built In Wardrobe And Storage**

Wardrobes to suit bedroom and customers design. Finished in a shaker style ready for decoration.

Sliding wardrobes to suit loft area, with pull out TV shelf, draws, shelving and hanging space. Finished ready for decoration. (As shown on the next page)

Had the pleasure of creating these sliding wardrobes to suit the converted loft area. Made to suit the customers great design and finish.

Wardrobe made to suit the customers own design and finish.

Made to suit any design! These have been made to suit the customers design, with integrated draws and mirrors. Ready for decoration.