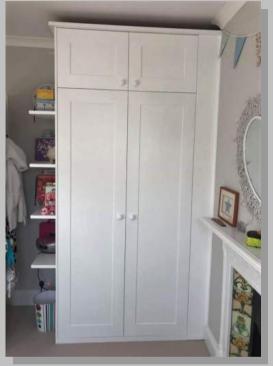

#### **Built In Wardrobe And Storage**

Wardrobes to suit bedroom and customers design. Finished in a shaker style ready for decoration.

Sliding wardrobes to suit loft area, with pull out TV shelf, draws, shelving and hanging space. Finished ready for decoration. (As shown on the next page)