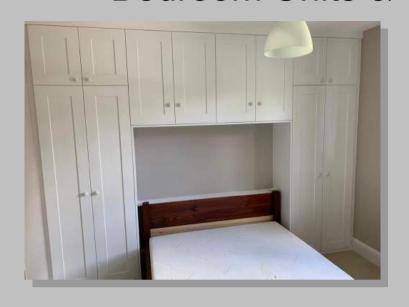

- Bedroom Units & Wardrobes
- Enquire for more services.

Built in double wardrobes ready for plastering and decoration.

**Built In Double Wardrobes** 

Lot's of storage gained by utilising an end wall.

Fitted wardrobes to fit any space

All ready for decorating to your colour scheme.

Built in wardrobe to suit and room size

Wardrobe & Storage

#### **Built In Wardrobe And Storage**

Wardrobes to suit bedroom and customers design. Finished in a shaker style ready for decoration.

Sliding wardrobes to suit loft area, with pull out TV shelf, draws, shelving and hanging space. Finished ready for decoration. (As shown on the next page)