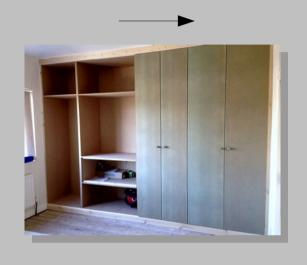

- Bedroom Units & Wardrobes
- Enquire for more services.

Built in double wardrobes ready for plastering and decoration.

**Built In Double Wardrobes** 

Lot's of storage gained by utilising an end wall.

Fitted wardrobes to fit any space