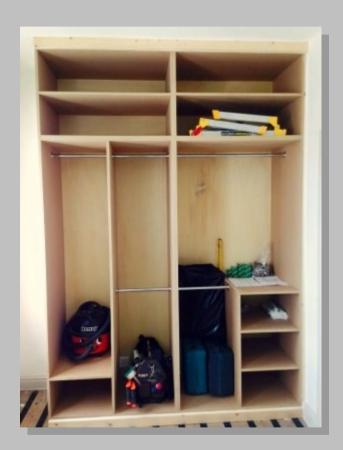

- Bedroom Units & Wardrobes
- Enquire for more services.

Built in double wardrobes ready for plastering and decoration.

**Built In Double Wardrobes** 

Lot's of storage gained by utilising an end wall.

Fitted wardrobes to fit any space

All ready for decorating to your colour scheme.

Built in wardrobe to suit and room size

Wardrobe & Storage

#### **Built In Wardrobe And Storage**

Wardrobes to suit bedroom and customers design. Finished in a shaker style ready for decoration.

Sliding wardrobes to suit loft area, with pull out TV shelf, draws, shelving and hanging space. Finished ready for decoration. (As shown on the next page)