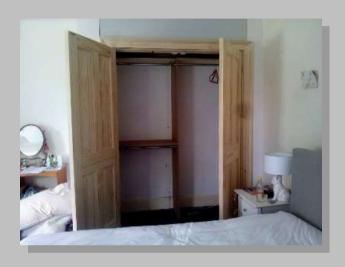

#### **Built In Wardrobe And Storage**

Wardrobes to suit bedroom and customers design. Finished in a shaker style ready for decoration.

Sliding wardrobes to suit loft area, with pull out TV shelf, draws, shelving and hanging space. Finished ready for decoration. (As shown on the next page)