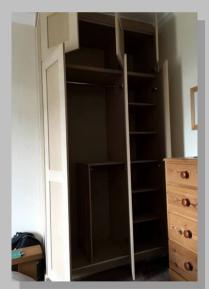

All ready for decorating to your colour scheme.

Built in wardrobe to suit and room size

Wardrobe & Storage

#### **Built In Wardrobe And Storage**

Wardrobes to suit bedroom and customers design. Finished in a shaker style ready for decoration.

Sliding wardrobes to suit loft area, with pull out TV shelf, draws, shelving and hanging space. Finished ready for decoration. (As shown on the next page)