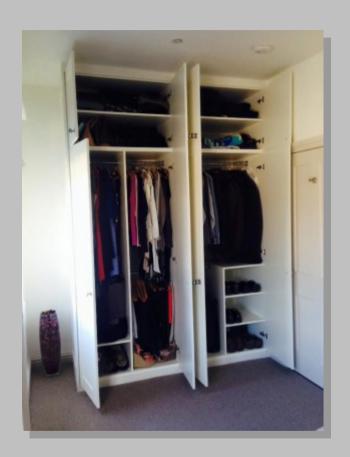

Had the pleasure of creating these sliding wardrobes to suit the converted loft area. Made to suit the customers great design and finish.

Wardrobe made to suit the customers own design and finish.

Made to suit any design! These have been made to suit the customers design, with integrated draws and mirrors. Ready for decoration.

Replacement Maple veneered wardrobe doors made to suit any size!

Built in wardrobes, made to suit this new loft room! All ready for decoration!

Made to measure wardrobes.

Purpose built wardrobes, storage and desk.