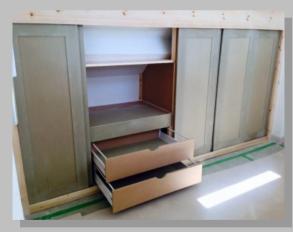

#### **Built In Wardrobe And Storage**

Wardrobes to suit bedroom and customers design. Finished in a shaker style ready for decoration.

Sliding wardrobes to suit loft area, with pull out TV shelf, draws, shelving and hanging space. Finished ready for decoration. (As shown on the next page)

Had the pleasure of creating these sliding wardrobes to suit the converted loft area. Made to suit the customers great design and finish.

Wardrobe made to suit the customers own design and finish.

Made to suit any design! These have been made to suit the customers design, with integrated draws and mirrors. Ready for decoration.