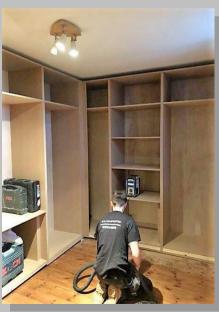

#### **Built In Wardrobe And Storage**

Wardrobes to suit bedroom and customers design. Finished in a shaker style ready for decoration.

Sliding wardrobes to suit loft area, with pull out TV shelf, draws, shelving and hanging space. Finished ready for decoration. (As shown on the next page)

Had the pleasure of creating these sliding wardrobes to suit the converted loft area. Made to suit the customers great design and finish.

Wardrobe made to suit the customers own design and finish.

Made to suit any design! These have been made to suit the customers design, with integrated draws and mirrors. Ready for decoration.