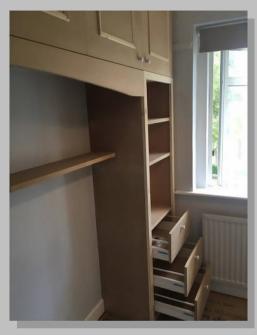

#### **Built In Wardrobe And Storage**

Wardrobes to suit bedroom and customers design. Finished in a shaker style ready for decoration.

Sliding wardrobes to suit loft area, with pull out TV shelf, draws, shelving and hanging space. Finished ready for decoration. (As shown on the next page)