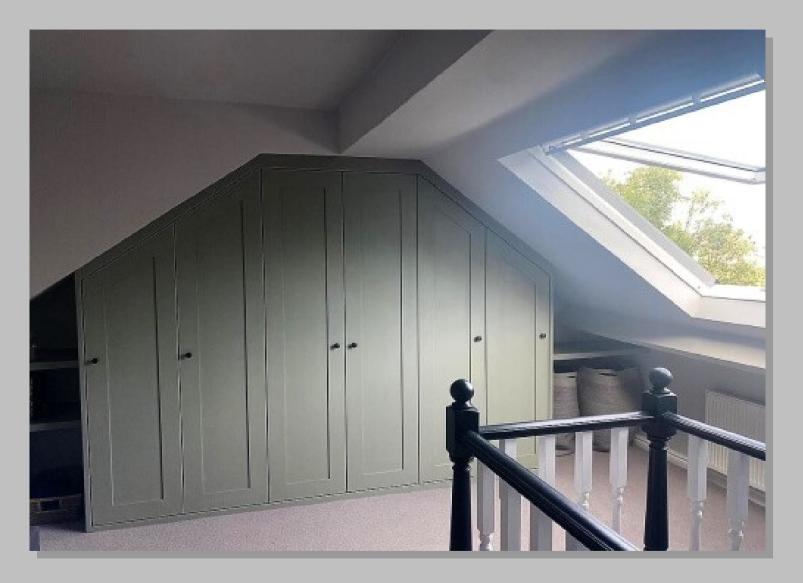

## Bedroom Units & Wardrobes 55 Decorated

The perfect loft in perfect view....
Recent loft wardrobes and storage now decorated.

Extended wardrobe/airing storage to suit the original wardrobe design and alcove unit in Widcombe, Bath. Made to suit green smart services new hot water cylinder works.

All ready for decoration.

Wardrobes made to suit middle chimney breast depths with internal mirror.

Walk in wardrobes made to suit a new extension in Bath. Decorated to a finish.