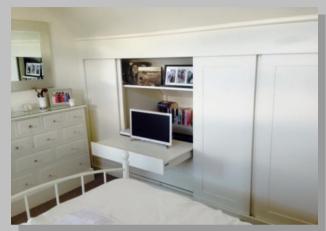

#### **Built In Wardrobe And Storage**

Wardrobes to suit bedroom and customers design. Finished in a shaker style ready for decoration.

Sliding wardrobes to suit loft area, with pull out TV shelf, draws, shelving and hanging space. Finished ready for decoration. (As shown on the next page)