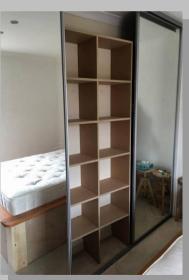

#### **Built In Wardrobe And Storage**

Wardrobes to suit bedroom and customers design. Finished in a shaker style ready for decoration.

Sliding wardrobes to suit loft area, with pull out TV shelf, draws, shelving and hanging space. Finished ready for decoration. (As shown on the next page)

Had the pleasure of creating these sliding wardrobes to suit the converted loft area. Made to suit the customers great design and finish.

Wardrobe made to suit the customers own design and finish.

Made to suit any design! These have been made to suit the customers design, with integrated draws and mirrors. Ready for decoration.