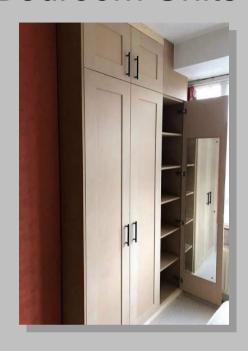

- Bedroom Units & Wardrobes
- Enquire for more services.

Built in double wardrobes ready for plastering and decoration.

**Built In Double Wardrobes** 

Lot's of storage gained by utilising an end wall.

Fitted wardrobes to fit any space

All ready for decorating to your colour scheme.

Built in wardrobe to suit and room size

Wardrobe & Storage

#### **Built In Wardrobe And Storage**

Wardrobes to suit bedroom and customers design. Finished in a shaker style ready for decoration.

Sliding wardrobes to suit loft area, with pull out TV shelf, draws, shelving and hanging space. Finished ready for decoration. (As shown on the next page)