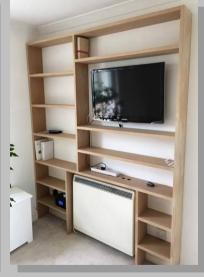

Bespoke built bed frame and draws. Sliding wardrobe storage and entertainment unit all within this bedroom.

Triple wardrobes made to suit design and needs. All complete within two days!

Bespoke made king sized four poster bed frame