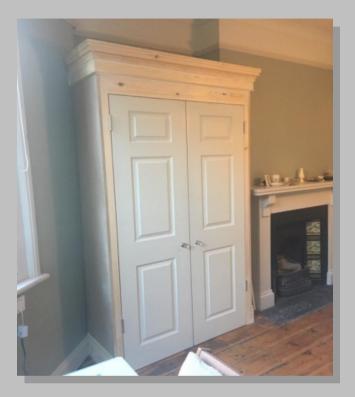

Replacement Maple veneered wardrobe doors made to suit any size!

Built in wardrobes, made to suit this new loft room! All ready for decoration!

Made to measure wardrobes.

Purpose built wardrobes, storage and desk.

Bespoke built bed frame and draws. Sliding wardrobe storage and entertainment unit all within this bedroom.

Triple wardrobes made to suit design and needs. All complete within two days!

Bespoke made king sized four poster bed frame