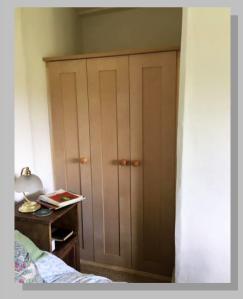

- Bedroom Units & Wardrobes
- Enquire for more services.

Built in double wardrobes ready for plastering and decoration.

**Built In Double Wardrobes** 

Lot's of storage gained by utilising an end wall.

Fitted wardrobes to fit any space

All ready for decorating to your colour scheme.

Built in wardrobe to suit and room size

Wardrobe & Storage

#### **Built In Wardrobe And Storage**

Wardrobes to suit bedroom and customers design. Finished in a shaker style ready for decoration.

Sliding wardrobes to suit loft area, with pull out TV shelf, draws, shelving and hanging space. Finished ready for decoration. (As shown on the next page)