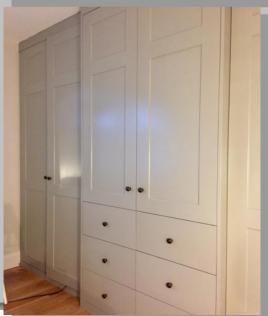

#### **Built In Wardrobe And Storage**

Wardrobes to suit bedroom and customers design. Finished in a shaker style ready for decoration.

Sliding wardrobes to suit loft area, with pull out TV shelf, draws, shelving and hanging space. Finished ready for decoration. (As shown on the next page)