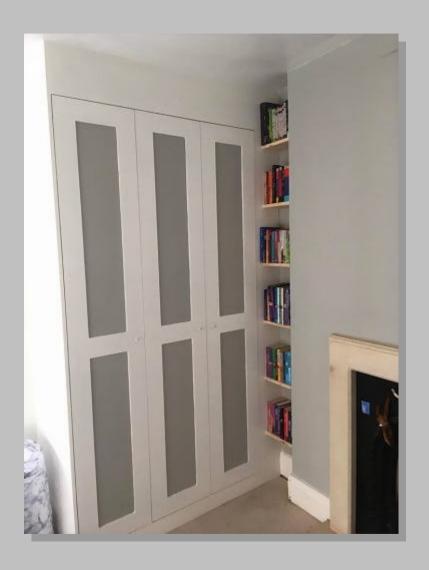

All ready for decorating to your colour scheme.

Built in wardrobe to suit and room size

Wardrobe & Storage

#### **Built In Wardrobe And Storage**

Wardrobes to suit bedroom and customers design. Finished in a shaker style ready for decoration.

Sliding wardrobes to suit loft area, with pull out TV shelf, draws, shelving and hanging space. Finished ready for decoration. (As shown on the next page)