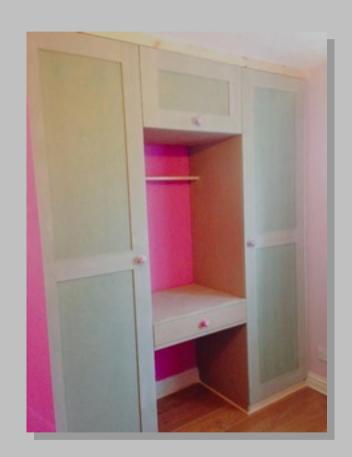

#### **Built In Wardrobe And Storage**

Wardrobes to suit bedroom and customers design. Finished in a shaker style ready for decoration.

Sliding wardrobes to suit loft area, with pull out TV shelf, draws, shelving and hanging space. Finished ready for decoration. (As shown on the next page)

Had the pleasure of creating these sliding wardrobes to suit the converted loft area. Made to suit the customers great design and finish.

Wardrobe made to suit the customers own design and finish.

Made to suit any design! These have been made to suit the customers design, with integrated draws and mirrors. Ready for decoration.