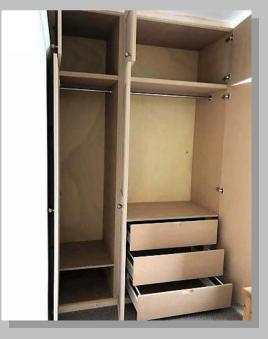

Replacement Maple veneered wardrobe doors made to suit any size!

Built in wardrobes, made to suit this new loft room! All ready for decoration!

Made to measure wardrobes.

Purpose built wardrobes, storage and desk.

Bespoke built bed frame and draws. Sliding wardrobe storage and entertainment unit all within this bedroom.

Triple wardrobes made to suit design and needs. All complete within two days!

Bespoke made king sized four poster bed frame