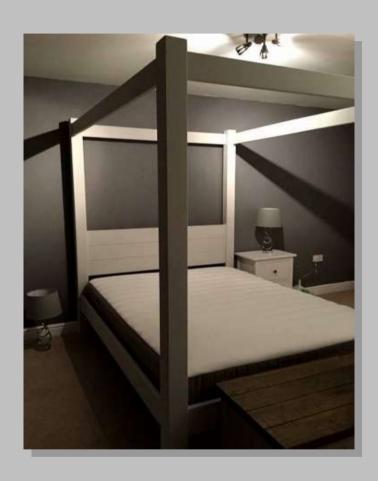

Bespoke built bed frame and draws. Sliding wardrobe storage and entertainment unit all within this bedroom.

Triple wardrobes made to suit design and needs. All complete within two days!

Bespoke made king sized four poster bed frame