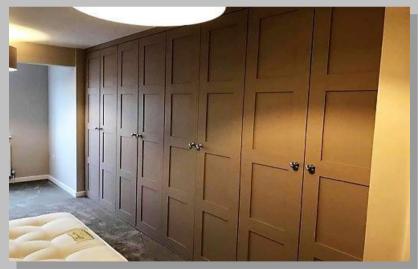

#### **Built In Wardrobe And Storage**

Wardrobes to suit bedroom and customers design. Finished in a shaker style ready for decoration.

Sliding wardrobes to suit loft area, with pull out TV shelf, draws, shelving and hanging space. Finished ready for decoration. (As shown on the next page)