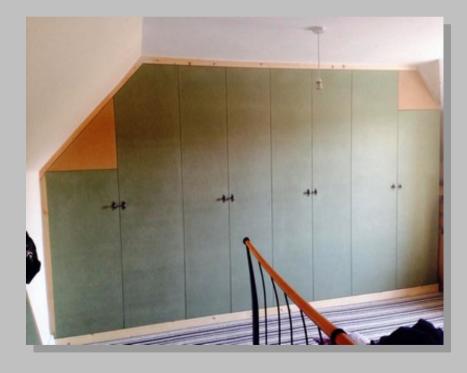

More built in wardrobes made to suit eaves. Ready for decoration.

# Bedroom Units & Wardrobes 28 (2)

More built in wardrobes made to suit eaves, Decorated.

Walk in wardrobe. Ready for decoration.

Made to measure bedroom storage, wardrobes and entertainment units. All made to customers own design. Filled, sanded and sealed ready for decoration. All complete in 3days...