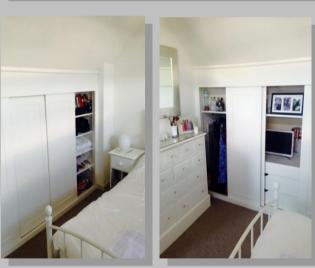

#### **Built In Wardrobe And Storage**

Wardrobes to suit bedroom and customers design. Finished in a shaker style ready for decoration.

Sliding wardrobes to suit loft area, with pull out TV shelf, draws, shelving and hanging space. Finished ready for decoration. (As shown on the next page)