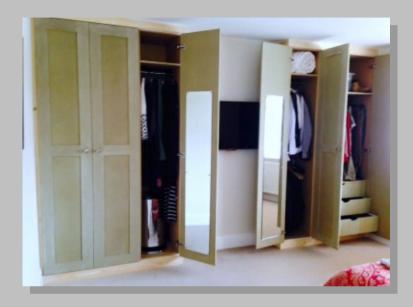

#### **Built In Wardrobe And Storage**

Wardrobes to suit bedroom and customers design. Finished in a shaker style ready for decoration.

Sliding wardrobes to suit loft area, with pull out TV shelf, draws, shelving and hanging space. Finished ready for decoration. (As shown on the next page)

Had the pleasure of creating these sliding wardrobes to suit the converted loft area. Made to suit the customers great design and finish.

Wardrobe made to suit the customers own design and finish.

Made to suit any design! These have been made to suit the customers design, with integrated draws and mirrors. Ready for decoration.