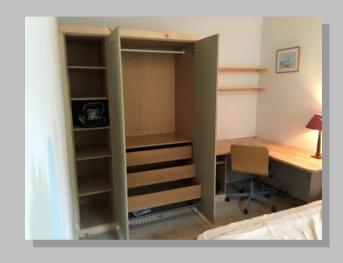

#### **Built In Wardrobe And Storage**

Wardrobes to suit bedroom and customers design. Finished in a shaker style ready for decoration.

Sliding wardrobes to suit loft area, with pull out TV shelf, draws, shelving and hanging space. Finished ready for decoration. (As shown on the next page)