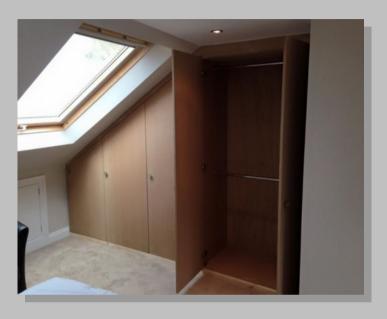

#### **Built In Wardrobe And Storage**

Wardrobes to suit bedroom and customers design. Finished in a shaker style ready for decoration.

Sliding wardrobes to suit loft area, with pull out TV shelf, draws, shelving and hanging space. Finished ready for decoration. (As shown on the next page)