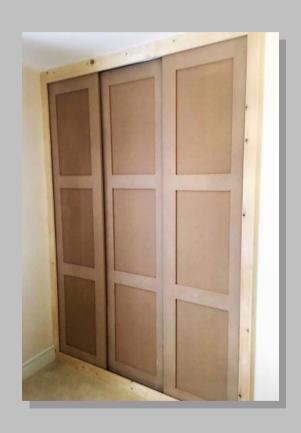

Sliding wardrobes. Made to suit any room size.

Wardrobes made to match existing with new doors and matching moulding.

Making the best of a small space. With a floating bed frame, hanging space and gaming station. All ready for decoration.