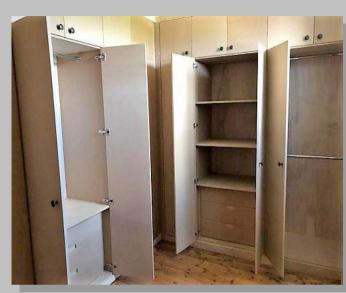

#### **Built In Wardrobe And Storage**

Wardrobes to suit bedroom and customers design. Finished in a shaker style ready for decoration.

Sliding wardrobes to suit loft area, with pull out TV shelf, draws, shelving and hanging space. Finished ready for decoration. (As shown on the next page)

Had the pleasure of creating these sliding wardrobes to suit the converted loft area. Made to suit the customers great design and finish.

Wardrobe made to suit the customers own design and finish.

Made to suit any design! These have been made to suit the customers design, with integrated draws and mirrors. Ready for decoration.