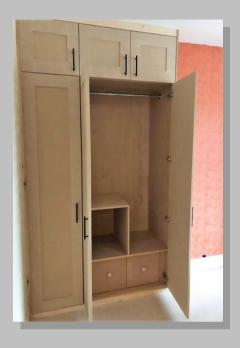

#### **Built In Wardrobe And Storage**

Wardrobes to suit bedroom and customers design. Finished in a shaker style ready for decoration.

Sliding wardrobes to suit loft area, with pull out TV shelf, draws, shelving and hanging space. Finished ready for decoration. (As shown on the next page)

Had the pleasure of creating these sliding wardrobes to suit the converted loft area. Made to suit the customers great design and finish.

Wardrobe made to suit the customers own design and finish.

Made to suit any design! These have been made to suit the customers design, with integrated draws and mirrors. Ready for decoration.