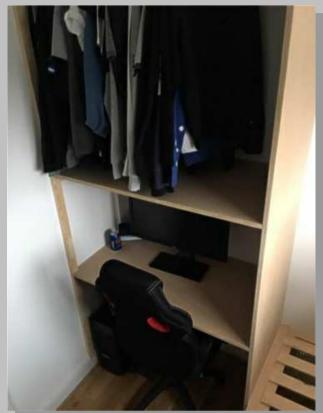

Sliding wardrobes. Made to suit any room size.

Wardrobes made to match existing with new doors and matching moulding.

Making the best of a small space. With a floating bed frame, hanging space and gaming station. All ready for decoration.