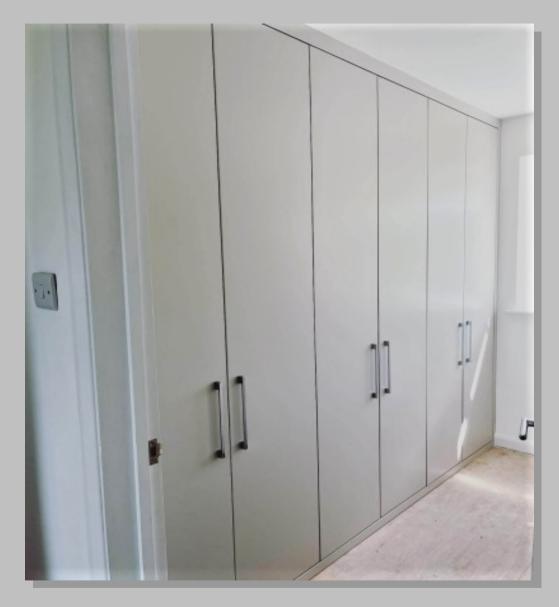

- Bedroom Units & Wardrobes
- Enquire for more services.

Built in double wardrobes ready for plastering and decoration.

**Built In Double Wardrobes** 

Lot's of storage gained by utilising an end wall.

Fitted wardrobes to fit any space

All ready for decorating to your colour scheme.

Built in wardrobe to suit and room size

Wardrobe & Storage

#### **Built In Wardrobe And Storage**

Wardrobes to suit bedroom and customers design. Finished in a shaker style ready for decoration.

Sliding wardrobes to suit loft area, with pull out TV shelf, draws, shelving and hanging space. Finished ready for decoration. (As shown on the next page)