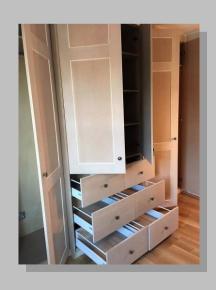

Had the pleasure of creating these sliding wardrobes to suit the converted loft area. Made to suit the customers great design and finish.

Wardrobe made to suit the customers own design and finish.

Made to suit any design! These have been made to suit the customers design, with integrated draws and mirrors. Ready for decoration.

Replacement Maple veneered wardrobe doors made to suit any size!

Built in wardrobes, made to suit this new loft room! All ready for decoration!

Made to measure wardrobes.

Purpose built wardrobes, storage and desk.