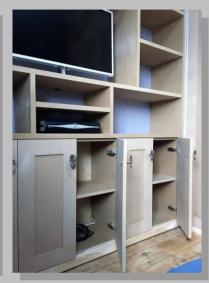

Replacement Maple veneered wardrobe doors made to suit any size!

Built in wardrobes, made to suit this new loft room! All ready for decoration!

Made to measure wardrobes.

Purpose built wardrobes, storage and desk.

Bespoke built bed frame and draws. Sliding wardrobe storage and entertainment unit all within this bedroom.

Triple wardrobes made to suit design and needs. All complete within two days!

Bespoke made king sized four poster bed frame