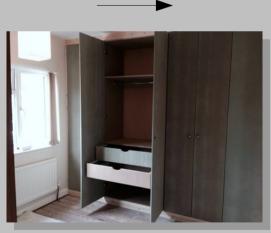

- Bedroom Units & Wardrobes
- Enquire for more services.

Built in double wardrobes ready for plastering and decoration.

**Built In Double Wardrobes** 

Lot's of storage gained by utilising an end wall.

Fitted wardrobes to fit any space

All ready for decorating to your colour scheme.

Built in wardrobe to suit and room size

Wardrobe & Storage