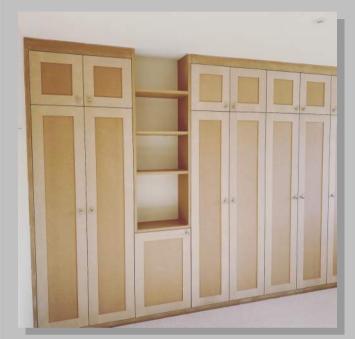

- Bedroom Units & Wardrobes
- Enquire for more services.

Built in double wardrobes ready for plastering and decoration.

**Built In Double Wardrobes** 

Lot's of storage gained by utilising an end wall.

Fitted wardrobes to fit any space

All ready for decorating to your colour scheme.

Built in wardrobe to suit and room size

Wardrobe & Storage

#### **Built In Wardrobe And Storage**

Wardrobes to suit bedroom and customers design. Finished in a shaker style ready for decoration.

Sliding wardrobes to suit loft area, with pull out TV shelf, draws, shelving and hanging space. Finished ready for decoration. (As shown on the next page)