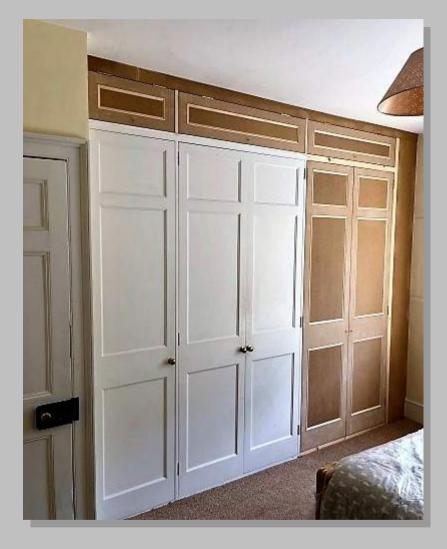

#### **Built In Wardrobe And Storage**

Wardrobes to suit bedroom and customers design. Finished in a shaker style ready for decoration.

Sliding wardrobes to suit loft area, with pull out TV shelf, draws, shelving and hanging space. Finished ready for decoration. (As shown on the next page)