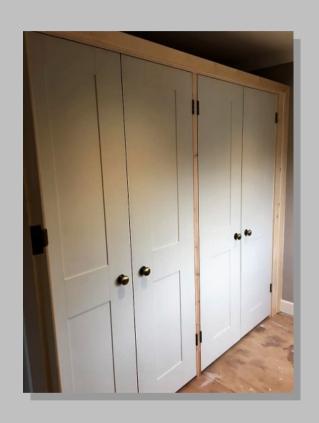

# Bedroom Units & Wardrobes 38 Continued

**Decorated** 

Another complete wardrobe. Ready for handles/knobs and decoration.

Solid Iroko head and foot boards. Joint and oiled ready for use.

Two triple wardrobes with storage complete, ready for decorating.

Eight Door Wardrobe Unit With Storage, ready for decoration.

Twin wardrobes, complete and ready for decoration.

Bespoke bedroom furniture. Triple and double wardrobes, vanity unit and draw, x2 bedside cabinets adjusted bed frame and window storage seat. All decorated by Jo for complete finish.