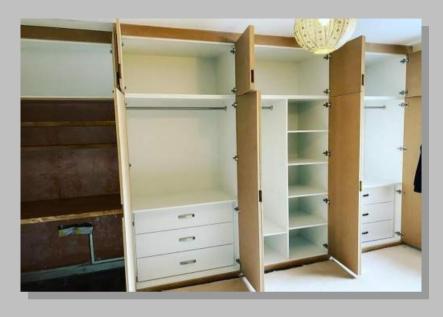

#### **Built In Wardrobe And Storage**

Wardrobes to suit bedroom and customers design. Finished in a shaker style ready for decoration.

Sliding wardrobes to suit loft area, with pull out TV shelf, draws, shelving and hanging space. Finished ready for decoration. (As shown on the next page)

Had the pleasure of creating these sliding wardrobes to suit the converted loft area. Made to suit the customers great design and finish.

Wardrobe made to suit the customers own design and finish.

Made to suit any design! These have been made to suit the customers design, with integrated draws and mirrors. Ready for decoration.