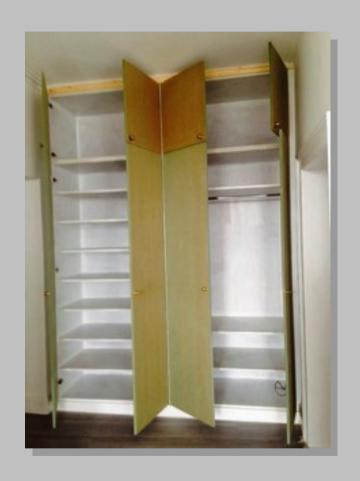

- Bedroom Units & Wardrobes
- Enquire for more services.

Built in double wardrobes ready for plastering and decoration.

**Built In Double Wardrobes** 

Lot's of storage gained by utilising an end wall.

Fitted wardrobes to fit any space

All ready for decorating to your colour scheme.

Built in wardrobe to suit and room size

Wardrobe & Storage