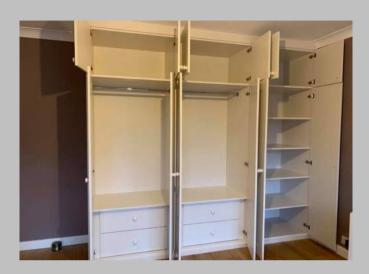

#### **Built In Wardrobe And Storage**

Wardrobes to suit bedroom and customers design. Finished in a shaker style ready for decoration.

Sliding wardrobes to suit loft area, with pull out TV shelf, draws, shelving and hanging space. Finished ready for decoration. (As shown on the next page)