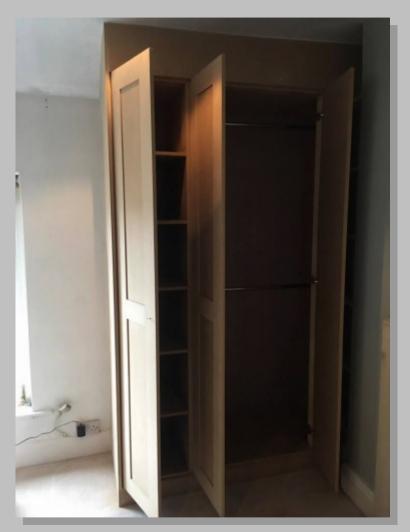

#### **Built In Wardrobe And Storage**

Wardrobes to suit bedroom and customers design. Finished in a shaker style ready for decoration.

Sliding wardrobes to suit loft area, with pull out TV shelf, draws, shelving and hanging space. Finished ready for decoration. (As shown on the next page)

Had the pleasure of creating these sliding wardrobes to suit the converted loft area. Made to suit the customers great design and finish.

Wardrobe made to suit the customers own design and finish.

Made to suit any design! These have been made to suit the customers design, with integrated draws and mirrors. Ready for decoration.