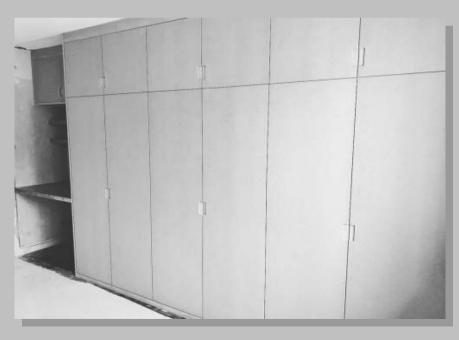

Replacement Maple veneered wardrobe doors made to suit any size!

Built in wardrobes, made to suit this new loft room! All ready for decoration!

Made to measure wardrobes.

Purpose built wardrobes, storage and desk.

Bespoke built bed frame and draws. Sliding wardrobe storage and entertainment unit all within this bedroom.

Triple wardrobes made to suit design and needs. All complete within two days!

Bespoke made king sized four poster bed frame