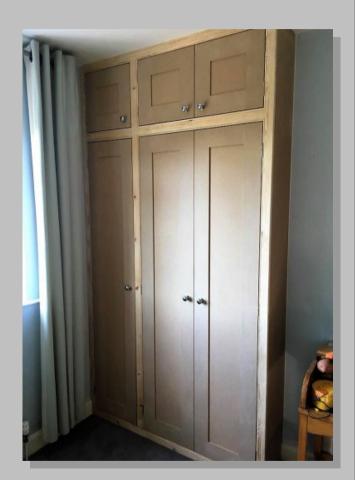

Had the pleasure of creating these sliding wardrobes to suit the converted loft area. Made to suit the customers great design and finish.

Wardrobe made to suit the customers own design and finish.

Made to suit any design! These have been made to suit the customers design, with integrated draws and mirrors. Ready for decoration.

Replacement Maple veneered wardrobe doors made to suit any size!

Built in wardrobes, made to suit this new loft room! All ready for decoration!

Made to measure wardrobes.

Purpose built wardrobes, storage and desk.