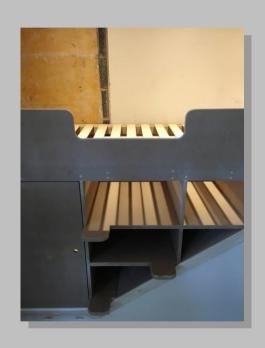

Removed existing stud work exposing landing and stairwell. New ceiling, bed and storage. Clever storage in this 3rd bedroom. Electrics DBD, plastering Chris Eames. Now ready for decoration.

## Bedroom Units & Wardrobes 37 Continued

Now ready for decoration.

Walk in wardrobe complete and ready for the decorators, 11 draws, 28 doors, 84 hinges □. Today, 7 internal doors and new oak handrail with primed spindles all ready for finishing.