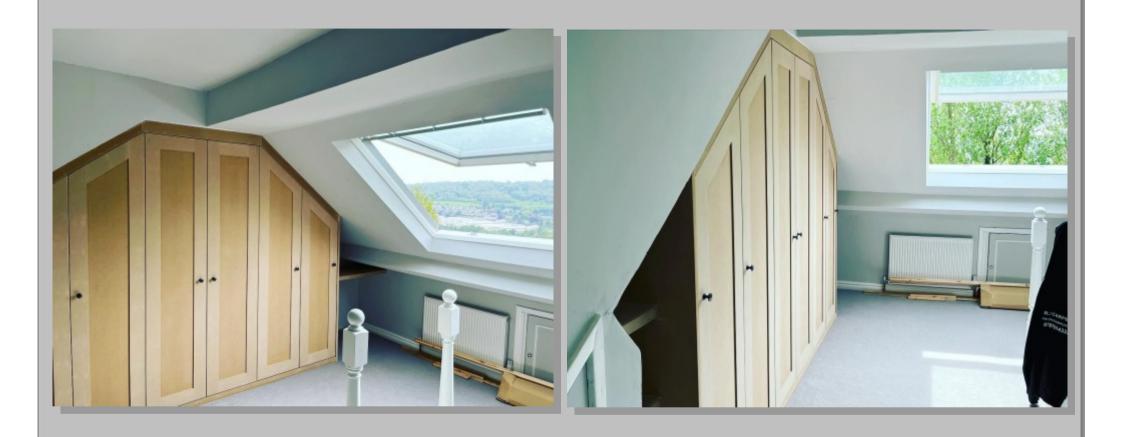

## Bedroom Units & Wardrobes 55 Decorated

The perfect loft in perfect view....
Recent loft wardrobes and storage now decorated.

Extended wardrobe/airing storage to suit the original wardrobe design and alcove unit in Widcombe, Bath. Made to suit green smart services new hot water cylinder works.

All ready for decoration.

Wardrobes made to suit middle chimney breast depths with internal mirror.

Walk in wardrobes made to suit a new extension in Bath. Decorated to a finish.