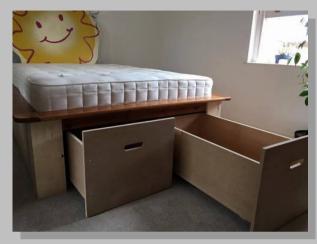

Bespoke built bed frame and draws. Sliding wardrobe storage and entertainment unit all within this bedroom.

Triple wardrobes made to suit design and needs. All complete within two days!

Bespoke made king sized four poster bed frame