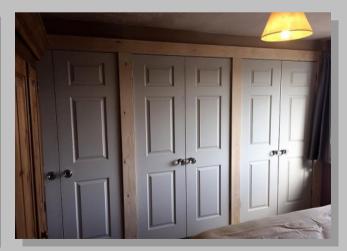

- Bedroom Units & Wardrobes
- Enquire for more services.

Built in double wardrobes ready for plastering and decoration.

**Built In Double Wardrobes** 

Lot's of storage gained by utilising an end wall.

Fitted wardrobes to fit any space

All ready for decorating to your colour scheme.

Built in wardrobe to suit and room size

Wardrobe & Storage

#### **Built In Wardrobe And Storage**

Wardrobes to suit bedroom and customers design. Finished in a shaker style ready for decoration.

Sliding wardrobes to suit loft area, with pull out TV shelf, draws, shelving and hanging space. Finished ready for decoration. (As shown on the next page)