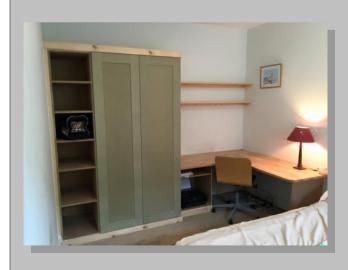

Replacement Maple veneered wardrobe doors made to suit any size!

Built in wardrobes, made to suit this new loft room! All ready for decoration!

Made to measure wardrobes.

Purpose built wardrobes, storage and desk.

Wardrobe and desk storage complete, ready for the decorators Monday and recarpet to finish.

White MF MDF internals which require no works to complete. Frontals and doors to be decorated to suit any colour and finish.

Routed flush handles for a modern finish. Solid oak desktop and shelves.