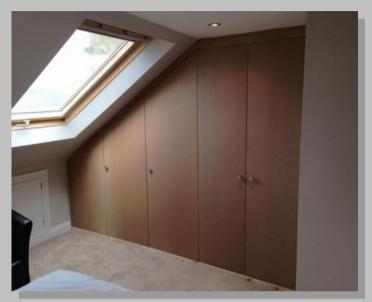

#### **Built In Wardrobe And Storage**

Wardrobes to suit bedroom and customers design. Finished in a shaker style ready for decoration.

Sliding wardrobes to suit loft area, with pull out TV shelf, draws, shelving and hanging space. Finished ready for decoration. (As shown on the next page)