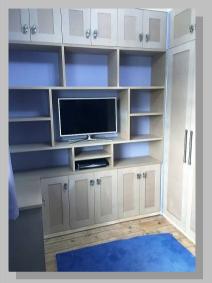

# Bedroom Units & Wardrobes 21 (2)

More built in wardrobes we have recently completed. Designed and made to suit requirements, made to include a bench seat and matching bedside cabinets. Last two images shows the Unit decorated.