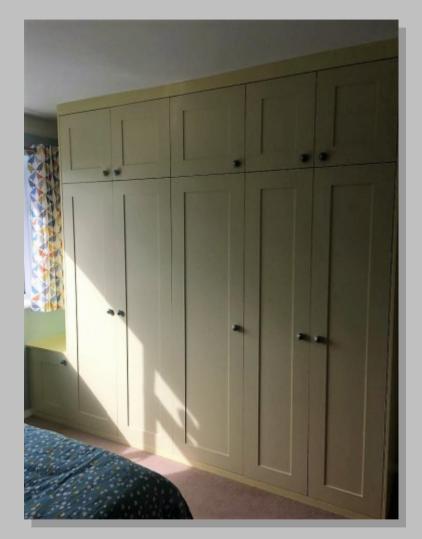

All ready for decorating to your colour scheme.

Built in wardrobe to suit and room size

Wardrobe & Storage

#### **Built In Wardrobe And Storage**

Wardrobes to suit bedroom and customers design. Finished in a shaker style ready for decoration.

Sliding wardrobes to suit loft area, with pull out TV shelf, draws, shelving and hanging space. Finished ready for decoration. (As shown on the next page)