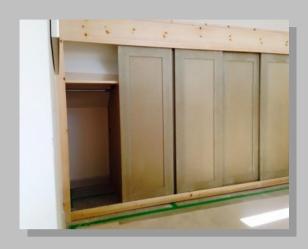

#### **Built In Wardrobe And Storage**

Wardrobes to suit bedroom and customers design. Finished in a shaker style ready for decoration.

Sliding wardrobes to suit loft area, with pull out TV shelf, draws, shelving and hanging space. Finished ready for decoration. (As shown on the next page)