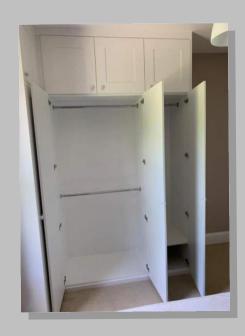

- Bedroom Units & Wardrobes
- Enquire for more services.

Built in double wardrobes ready for plastering and decoration.

**Built In Double Wardrobes** 

Lot's of storage gained by utilising an end wall.

Fitted wardrobes to fit any space

All ready for decorating to your colour scheme.

Built in wardrobe to suit and room size

Wardrobe & Storage

#### **Built In Wardrobe And Storage**

Wardrobes to suit bedroom and customers design. Finished in a shaker style ready for decoration.

Sliding wardrobes to suit loft area, with pull out TV shelf, draws, shelving and hanging space. Finished ready for decoration. (As shown on the next page)