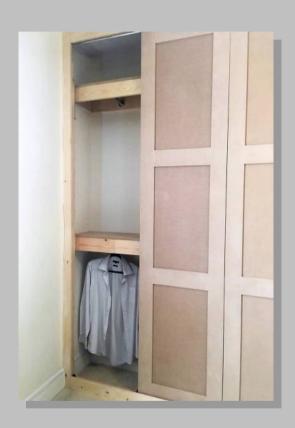

- Bedroom Units & Wardrobes
- Enquire for more services.

Built in double wardrobes ready for plastering and decoration.

**Built In Double Wardrobes** 

Lot's of storage gained by utilising an end wall.

Fitted wardrobes to fit any space