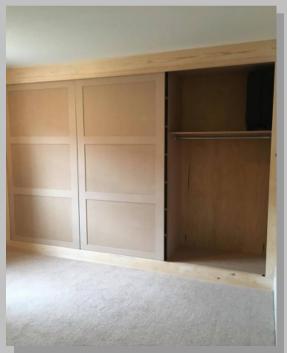

- Bedroom Units & Wardrobes
- Enquire for more services.

Built in double wardrobes ready for plastering and decoration.

**Built In Double Wardrobes** 

Lot's of storage gained by utilising an end wall.

Fitted wardrobes to fit any space

All ready for decorating to your colour scheme.

Built in wardrobe to suit and room size

Wardrobe & Storage

#### **Built In Wardrobe And Storage**

Wardrobes to suit bedroom and customers design. Finished in a shaker style ready for decoration.

Sliding wardrobes to suit loft area, with pull out TV shelf, draws, shelving and hanging space. Finished ready for decoration. (As shown on the next page)