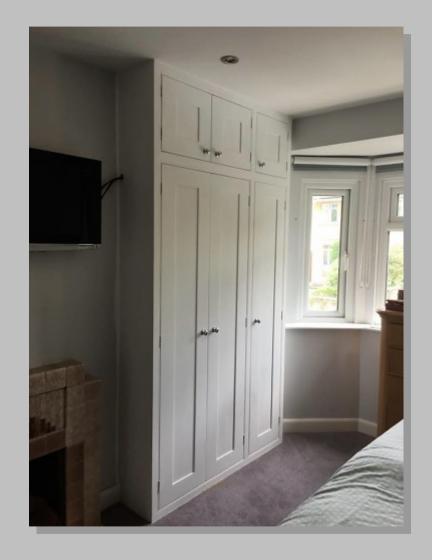

All ready for decorating to your colour scheme.

Built in wardrobe to suit and room size

Wardrobe & Storage

#### **Built In Wardrobe And Storage**

Wardrobes to suit bedroom and customers design. Finished in a shaker style ready for decoration.

Sliding wardrobes to suit loft area, with pull out TV shelf, draws, shelving and hanging space. Finished ready for decoration. (As shown on the next page)