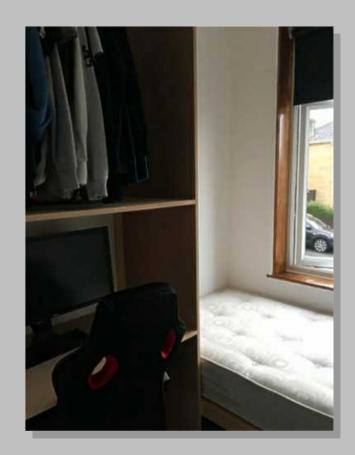

Sliding wardrobes. Made to suit any room size.

Wardrobes made to match existing with new doors and matching moulding.

Making the best of a small space. With a floating bed frame, hanging space and gaming station. All ready for decoration.