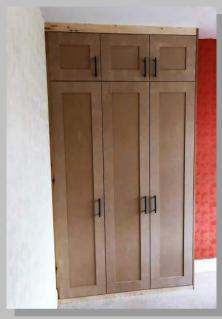

#### **Built In Wardrobe And Storage**

Wardrobes to suit bedroom and customers design. Finished in a shaker style ready for decoration.

Sliding wardrobes to suit loft area, with pull out TV shelf, draws, shelving and hanging space. Finished ready for decoration. (As shown on the next page)