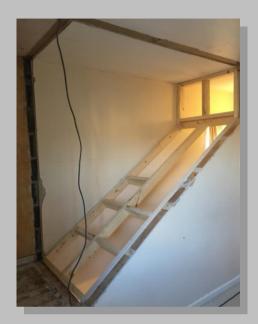

#### **Built In Wardrobe And Storage**

Wardrobes to suit bedroom and customers design. Finished in a shaker style ready for decoration.

Sliding wardrobes to suit loft area, with pull out TV shelf, draws, shelving and hanging space. Finished ready for decoration. (As shown on the next page)

Had the pleasure of creating these sliding wardrobes to suit the converted loft area. Made to suit the customers great design and finish.

Wardrobe made to suit the customers own design and finish.

Made to suit any design! These have been made to suit the customers design, with integrated draws and mirrors. Ready for decoration.