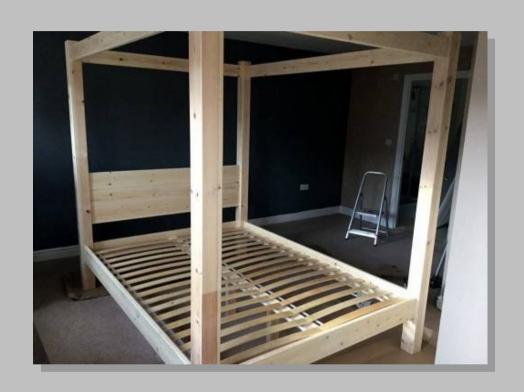

Bespoke built bed frame and draws. Sliding wardrobe storage and entertainment unit all within this bedroom.

Triple wardrobes made to suit design and needs. All complete within two days!

Bespoke made king sized four poster bed frame