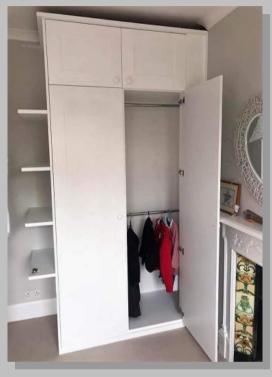

Had the pleasure of creating these sliding wardrobes to suit the converted loft area. Made to suit the customers great design and finish.

Wardrobe made to suit the customers own design and finish.

Made to suit any design! These have been made to suit the customers design, with integrated draws and mirrors. Ready for decoration.

Replacement Maple veneered wardrobe doors made to suit any size!

Built in wardrobes, made to suit this new loft room! All ready for decoration!

Made to measure wardrobes.

Purpose built wardrobes, storage and desk.