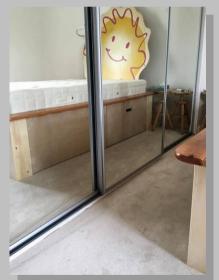

#### **Built In Wardrobe And Storage**

Wardrobes to suit bedroom and customers design. Finished in a shaker style ready for decoration.

Sliding wardrobes to suit loft area, with pull out TV shelf, draws, shelving and hanging space. Finished ready for decoration. (As shown on the next page)

Had the pleasure of creating these sliding wardrobes to suit the converted loft area. Made to suit the customers great design and finish.

Wardrobe made to suit the customers own design and finish.

Made to suit any design! These have been made to suit the customers design, with integrated draws and mirrors. Ready for decoration.