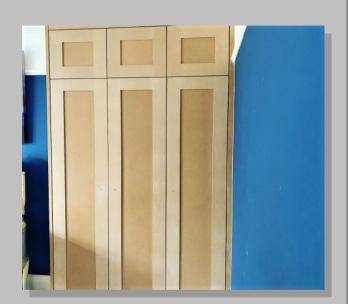

- Bedroom Units & Wardrobes
- Enquire for more services.

Built in double wardrobes ready for plastering and decoration.

**Built In Double Wardrobes** 

Lot's of storage gained by utilising an end wall.

Fitted wardrobes to fit any space

All ready for decorating to your colour scheme.

Built in wardrobe to suit and room size

Wardrobe & Storage

#### **Built In Wardrobe And Storage**

Wardrobes to suit bedroom and customers design. Finished in a shaker style ready for decoration.

Sliding wardrobes to suit loft area, with pull out TV shelf, draws, shelving and hanging space. Finished ready for decoration. (As shown on the next page)