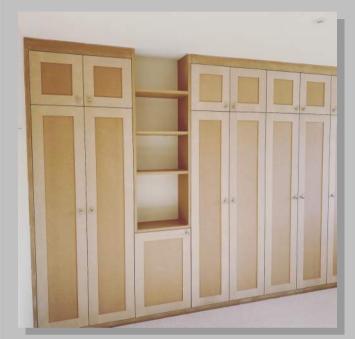

Had the pleasure of creating these sliding wardrobes to suit the converted loft area. Made to suit the customers great design and finish.

Wardrobe made to suit the customers own design and finish.

Made to suit any design! These have been made to suit the customers design, with integrated draws and mirrors. Ready for decoration.

Replacement Maple veneered wardrobe doors made to suit any size!

Built in wardrobes, made to suit this new loft room! All ready for decoration!

Made to measure wardrobes.

Purpose built wardrobes, storage and desk.