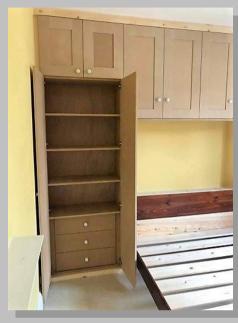

Had the pleasure of creating these sliding wardrobes to suit the converted loft area. Made to suit the customers great design and finish.

Wardrobe made to suit the customers own design and finish.

Made to suit any design! These have been made to suit the customers design, with integrated draws and mirrors. Ready for decoration.

Replacement Maple veneered wardrobe doors made to suit any size!

Built in wardrobes, made to suit this new loft room! All ready for decoration!

Made to measure wardrobes.

Purpose built wardrobes, storage and desk.