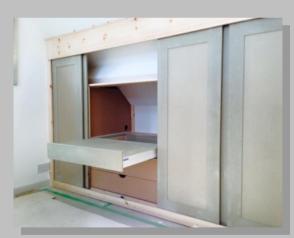

#### **Built In Wardrobe And Storage**

Wardrobes to suit bedroom and customers design. Finished in a shaker style ready for decoration.

Sliding wardrobes to suit loft area, with pull out TV shelf, draws, shelving and hanging space. Finished ready for decoration. (As shown on the next page)

Had the pleasure of creating these sliding wardrobes to suit the converted loft area. Made to suit the customers great design and finish.

Wardrobe made to suit the customers own design and finish.

Made to suit any design! These have been made to suit the customers design, with integrated draws and mirrors. Ready for decoration.