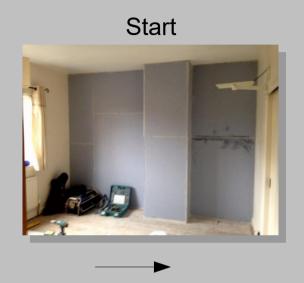

- Bedroom Units & Wardrobes
- Enquire for more services.

Built in double wardrobes ready for plastering and decoration.

**Built In Double Wardrobes** 

Lot's of storage gained by utilising an end wall.

Fitted wardrobes to fit any space