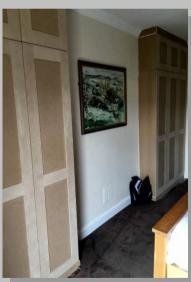

#### **Built In Wardrobe And Storage**

Wardrobes to suit bedroom and customers design. Finished in a shaker style ready for decoration.

Sliding wardrobes to suit loft area, with pull out TV shelf, draws, shelving and hanging space. Finished ready for decoration. (As shown on the next page)