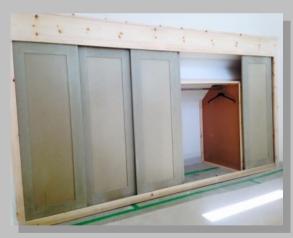

#### **Built In Wardrobe And Storage**

Wardrobes to suit bedroom and customers design. Finished in a shaker style ready for decoration.

Sliding wardrobes to suit loft area, with pull out TV shelf, draws, shelving and hanging space. Finished ready for decoration. (As shown on the next page)

Had the pleasure of creating these sliding wardrobes to suit the converted loft area. Made to suit the customers great design and finish.

Wardrobe made to suit the customers own design and finish.

Made to suit any design! These have been made to suit the customers design, with integrated draws and mirrors. Ready for decoration.