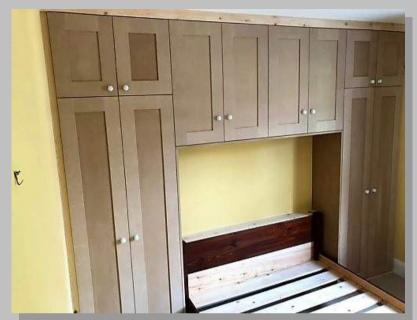

#### **Built In Wardrobe And Storage**

Wardrobes to suit bedroom and customers design. Finished in a shaker style ready for decoration.

Sliding wardrobes to suit loft area, with pull out TV shelf, draws, shelving and hanging space. Finished ready for decoration. (As shown on the next page)

Had the pleasure of creating these sliding wardrobes to suit the converted loft area. Made to suit the customers great design and finish.

Wardrobe made to suit the customers own design and finish.

Made to suit any design! These have been made to suit the customers design, with integrated draws and mirrors. Ready for decoration.