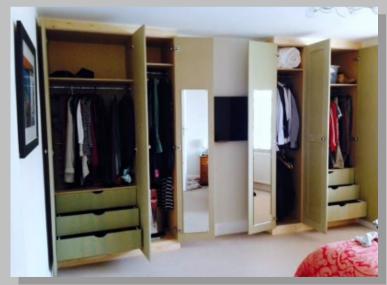

#### **Built In Wardrobe And Storage**

Wardrobes to suit bedroom and customers design. Finished in a shaker style ready for decoration.

Sliding wardrobes to suit loft area, with pull out TV shelf, draws, shelving and hanging space. Finished ready for decoration. (As shown on the next page)

Had the pleasure of creating these sliding wardrobes to suit the converted loft area. Made to suit the customers great design and finish.

Wardrobe made to suit the customers own design and finish.

Made to suit any design! These have been made to suit the customers design, with integrated draws and mirrors. Ready for decoration.