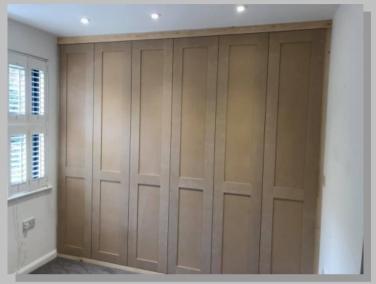

#### **Built In Wardrobe And Storage**

Wardrobes to suit bedroom and customers design. Finished in a shaker style ready for decoration.

Sliding wardrobes to suit loft area, with pull out TV shelf, draws, shelving and hanging space. Finished ready for decoration. (As shown on the next page)