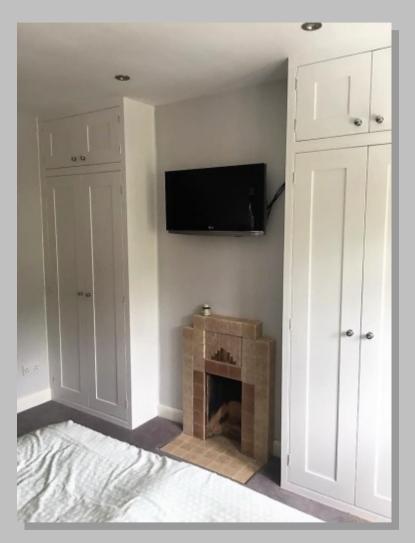

All ready for decorating to your colour scheme.

Built in wardrobe to suit and room size

Wardrobe & Storage

#### **Built In Wardrobe And Storage**

Wardrobes to suit bedroom and customers design. Finished in a shaker style ready for decoration.

Sliding wardrobes to suit loft area, with pull out TV shelf, draws, shelving and hanging space. Finished ready for decoration. (As shown on the next page)