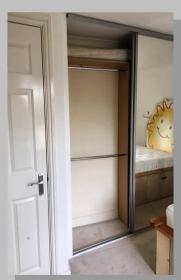

#### **Built In Wardrobe And Storage**

Wardrobes to suit bedroom and customers design. Finished in a shaker style ready for decoration.

Sliding wardrobes to suit loft area, with pull out TV shelf, draws, shelving and hanging space. Finished ready for decoration. (As shown on the next page)

Had the pleasure of creating these sliding wardrobes to suit the converted loft area. Made to suit the customers great design and finish.

Wardrobe made to suit the customers own design and finish.

Made to suit any design! These have been made to suit the customers design, with integrated draws and mirrors. Ready for decoration.