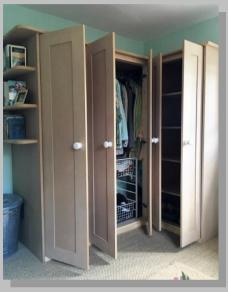

#### **Built In Wardrobe And Storage**

Wardrobes to suit bedroom and customers design. Finished in a shaker style ready for decoration.

Sliding wardrobes to suit loft area, with pull out TV shelf, draws, shelving and hanging space. Finished ready for decoration. (As shown on the next page)

Had the pleasure of creating these sliding wardrobes to suit the converted loft area. Made to suit the customers great design and finish.

Wardrobe made to suit the customers own design and finish.

Made to suit any design! These have been made to suit the customers design, with integrated draws and mirrors. Ready for decoration.