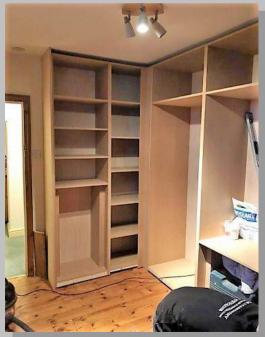

#### **Built In Wardrobe And Storage**

Wardrobes to suit bedroom and customers design. Finished in a shaker style ready for decoration.

Sliding wardrobes to suit loft area, with pull out TV shelf, draws, shelving and hanging space. Finished ready for decoration. (As shown on the next page)

Had the pleasure of creating these sliding wardrobes to suit the converted loft area. Made to suit the customers great design and finish.

Wardrobe made to suit the customers own design and finish.

Made to suit any design! These have been made to suit the customers design, with integrated draws and mirrors. Ready for decoration.