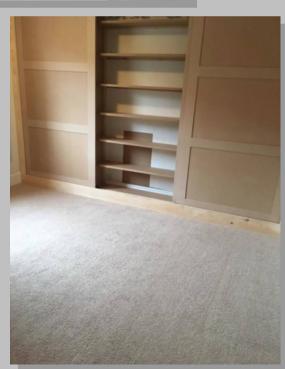

#### **Built In Wardrobe And Storage**

Wardrobes to suit bedroom and customers design. Finished in a shaker style ready for decoration.

Sliding wardrobes to suit loft area, with pull out TV shelf, draws, shelving and hanging space. Finished ready for decoration. (As shown on the next page)

Had the pleasure of creating these sliding wardrobes to suit the converted loft area. Made to suit the customers great design and finish.

Wardrobe made to suit the customers own design and finish.

Made to suit any design! These have been made to suit the customers design, with integrated draws and mirrors. Ready for decoration.