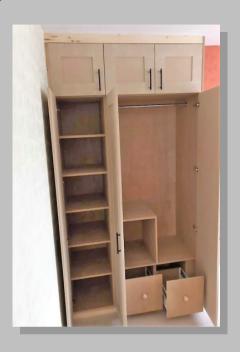

#### **Built In Wardrobe And Storage**

Wardrobes to suit bedroom and customers design. Finished in a shaker style ready for decoration.

Sliding wardrobes to suit loft area, with pull out TV shelf, draws, shelving and hanging space. Finished ready for decoration. (As shown on the next page)

Had the pleasure of creating these sliding wardrobes to suit the converted loft area. Made to suit the customers great design and finish.

Wardrobe made to suit the customers own design and finish.

Made to suit any design! These have been made to suit the customers design, with integrated draws and mirrors. Ready for decoration.