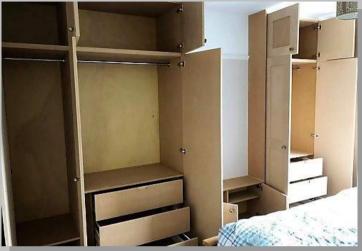

#### **Built In Wardrobe And Storage**

Wardrobes to suit bedroom and customers design. Finished in a shaker style ready for decoration.

Sliding wardrobes to suit loft area, with pull out TV shelf, draws, shelving and hanging space. Finished ready for decoration. (As shown on the next page)

Had the pleasure of creating these sliding wardrobes to suit the converted loft area. Made to suit the customers great design and finish.

Wardrobe made to suit the customers own design and finish.

Made to suit any design! These have been made to suit the customers design, with integrated draws and mirrors. Ready for decoration.