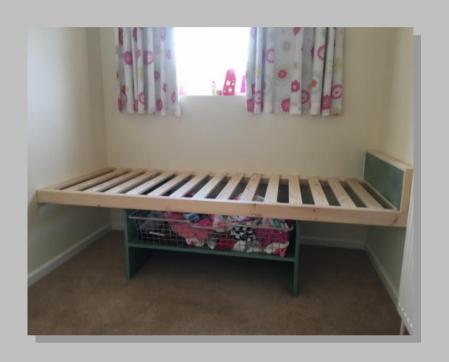

Sliding wardrobes. Made to suit any room size.

Wardrobes made to match existing with new doors and matching moulding.

Making the best of a small space. With a floating bed frame, hanging space and gaming station. All ready for decoration.