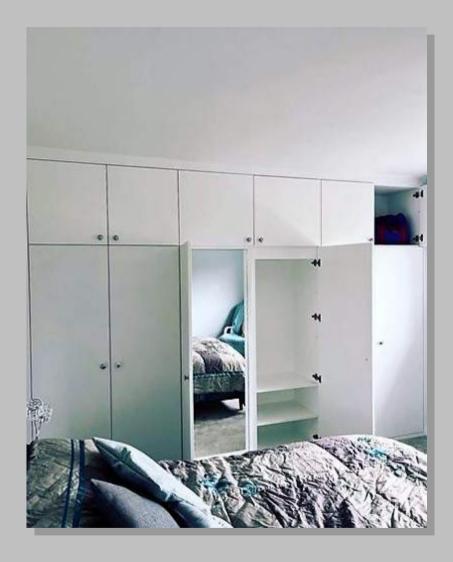

- Bedroom Units & Wardrobes
- Enquire for more services.

Built in double wardrobes ready for plastering and decoration.

**Built In Double Wardrobes** 

Lot's of storage gained by utilising an end wall.

Fitted wardrobes to fit any space

All ready for decorating to your colour scheme.

Built in wardrobe to suit and room size

Wardrobe & Storage

#### **Built In Wardrobe And Storage**

Wardrobes to suit bedroom and customers design. Finished in a shaker style ready for decoration.

Sliding wardrobes to suit loft area, with pull out TV shelf, draws, shelving and hanging space. Finished ready for decoration. (As shown on the next page)

Had the pleasure of creating these sliding wardrobes to suit the converted loft area. Made to suit the customers great design and finish.

Wardrobe made to suit the customers own design and finish.

Made to suit any design! These have been made to suit the customers design, with integrated draws and mirrors. Ready for decoration.