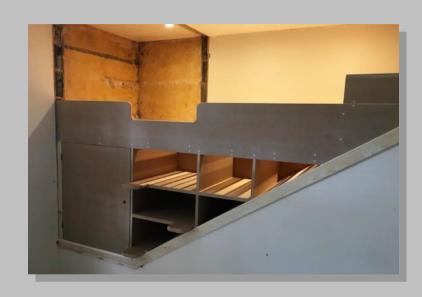

Removed existing stud work exposing landing and stairwell. New ceiling, bed and storage. Clever storage in this 3rd bedroom. Electrics DBD, plastering Chris Eames. Now ready for decoration.

## Bedroom Units & Wardrobes 37 Continued

Now ready for decoration.

Walk in wardrobe complete and ready for the decorators, 11 draws, 28 doors, 84 hinges □. Today, 7 internal doors and new oak handrail with primed spindles all ready for finishing.