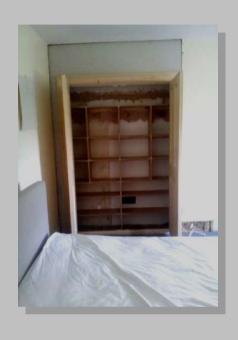

#### **Built In Wardrobe And Storage**

Wardrobes to suit bedroom and customers design. Finished in a shaker style ready for decoration.

Sliding wardrobes to suit loft area, with pull out TV shelf, draws, shelving and hanging space. Finished ready for decoration. (As shown on the next page)