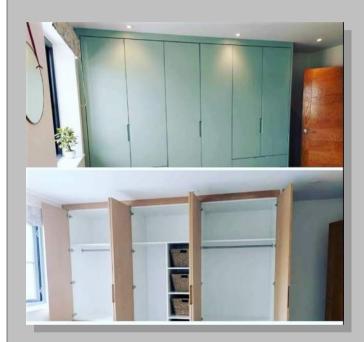

# Bedroom Units & Wardrobes 21 (1)

# Bedroom Units & Wardrobes 21 (2)

More built in wardrobes we have recently completed. Designed and made to suit requirements, made to include a bench seat and matching bedside cabinets. Last two images shows the Unit decorated.