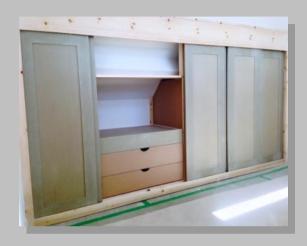

#### **Built In Wardrobe And Storage**

Wardrobes to suit bedroom and customers design. Finished in a shaker style ready for decoration.

Sliding wardrobes to suit loft area, with pull out TV shelf, draws, shelving and hanging space. Finished ready for decoration. (As shown on the next page)

Had the pleasure of creating these sliding wardrobes to suit the converted loft area. Made to suit the customers great design and finish.

Wardrobe made to suit the customers own design and finish.

Made to suit any design! These have been made to suit the customers design, with integrated draws and mirrors. Ready for decoration.