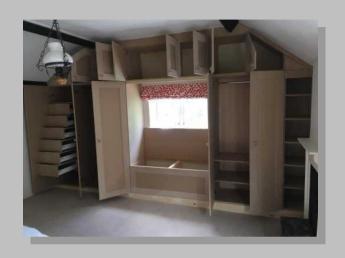

#### **Built In Wardrobe And Storage**

Wardrobes to suit bedroom and customers design. Finished in a shaker style ready for decoration.

Sliding wardrobes to suit loft area, with pull out TV shelf, draws, shelving and hanging space. Finished ready for decoration. (As shown on the next page)