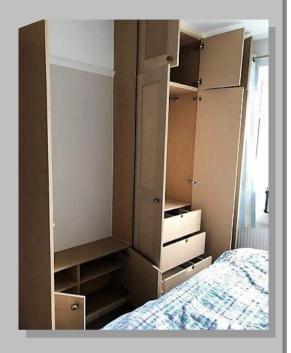

Had the pleasure of creating these sliding wardrobes to suit the converted loft area. Made to suit the customers great design and finish.

Wardrobe made to suit the customers own design and finish.

Made to suit any design! These have been made to suit the customers design, with integrated draws and mirrors. Ready for decoration.

Replacement Maple veneered wardrobe doors made to suit any size!

Built in wardrobes, made to suit this new loft room! All ready for decoration!

Made to measure wardrobes.

Purpose built wardrobes, storage and desk.