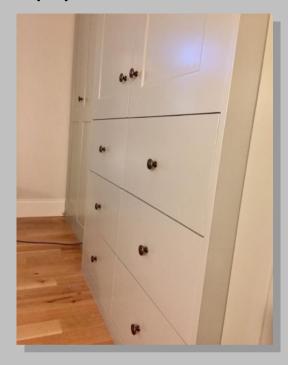

- Bedroom Units & Wardrobes
- Enquire for more services.

Built in double wardrobes ready for plastering and decoration.

**Built In Double Wardrobes** 

Lot's of storage gained by utilising an end wall.

Fitted wardrobes to fit any space

All ready for decorating to your colour scheme.

Built in wardrobe to suit and room size

Wardrobe & Storage