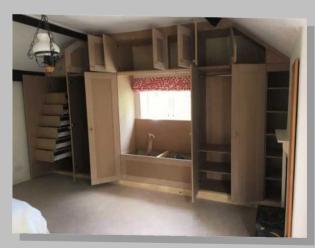

# Bedroom Units & Wardrobes 21 (1)

# Bedroom Units & Wardrobes 21 (2)

More built in wardrobes we have recently completed. Designed and made to suit requirements, made to include a bench seat and matching bedside cabinets. Last two images shows the Unit decorated.