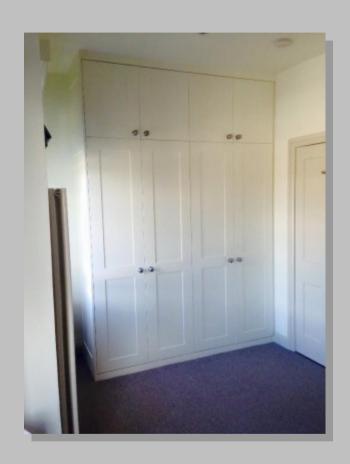

#### **Built In Wardrobe And Storage**

Wardrobes to suit bedroom and customers design. Finished in a shaker style ready for decoration.

Sliding wardrobes to suit loft area, with pull out TV shelf, draws, shelving and hanging space. Finished ready for decoration. (As shown on the next page)

Had the pleasure of creating these sliding wardrobes to suit the converted loft area. Made to suit the customers great design and finish.

Wardrobe made to suit the customers own design and finish.

Made to suit any design! These have been made to suit the customers design, with integrated draws and mirrors. Ready for decoration.