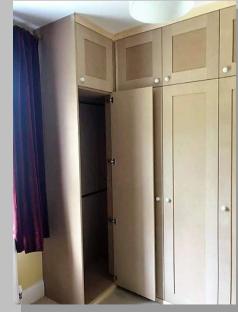

#### **Built In Wardrobe And Storage**

Wardrobes to suit bedroom and customers design. Finished in a shaker style ready for decoration.

Sliding wardrobes to suit loft area, with pull out TV shelf, draws, shelving and hanging space. Finished ready for decoration. (As shown on the next page)