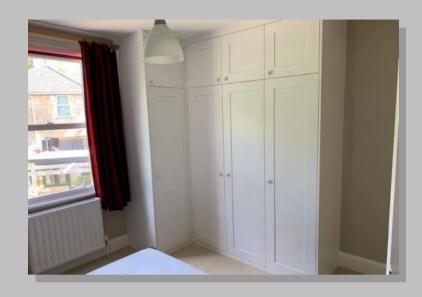

- Bedroom Units & Wardrobes
- Enquire for more services.

Built in double wardrobes ready for plastering and decoration.

**Built In Double Wardrobes** 

Lot's of storage gained by utilising an end wall.

Fitted wardrobes to fit any space

All ready for decorating to your colour scheme.

Built in wardrobe to suit and room size

Wardrobe & Storage

#### **Built In Wardrobe And Storage**

Wardrobes to suit bedroom and customers design. Finished in a shaker style ready for decoration.

Sliding wardrobes to suit loft area, with pull out TV shelf, draws, shelving and hanging space. Finished ready for decoration. (As shown on the next page)