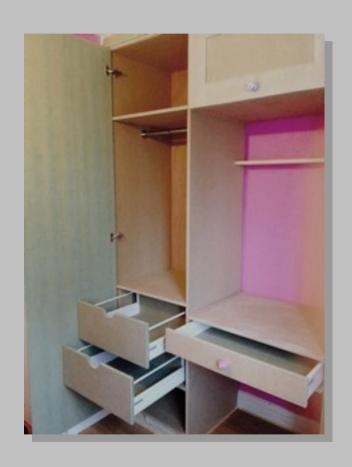

#### **Built In Wardrobe And Storage**

Wardrobes to suit bedroom and customers design. Finished in a shaker style ready for decoration.

Sliding wardrobes to suit loft area, with pull out TV shelf, draws, shelving and hanging space. Finished ready for decoration. (As shown on the next page)

Had the pleasure of creating these sliding wardrobes to suit the converted loft area. Made to suit the customers great design and finish.

Wardrobe made to suit the customers own design and finish.

Made to suit any design! These have been made to suit the customers design, with integrated draws and mirrors. Ready for decoration.