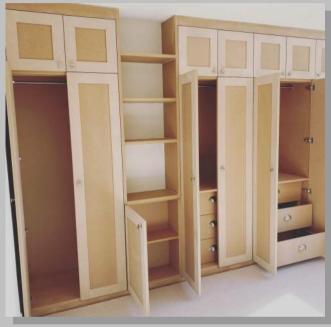

#### **Built In Wardrobe And Storage**

Wardrobes to suit bedroom and customers design. Finished in a shaker style ready for decoration.

Sliding wardrobes to suit loft area, with pull out TV shelf, draws, shelving and hanging space. Finished ready for decoration. (As shown on the next page)

Had the pleasure of creating these sliding wardrobes to suit the converted loft area. Made to suit the customers great design and finish.

Wardrobe made to suit the customers own design and finish.

Made to suit any design! These have been made to suit the customers design, with integrated draws and mirrors. Ready for decoration.

Replacement Maple veneered wardrobe doors made to suit any size!

Built in wardrobes, made to suit this new loft room! All ready for decoration!

Made to measure wardrobes.

Purpose built wardrobes, storage and desk.