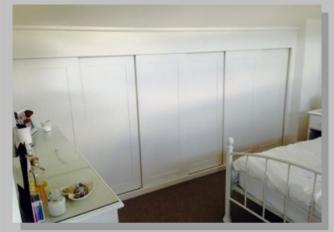

#### **Built In Wardrobe And Storage**

Wardrobes to suit bedroom and customers design. Finished in a shaker style ready for decoration.

Sliding wardrobes to suit loft area, with pull out TV shelf, draws, shelving and hanging space. Finished ready for decoration. (As shown on the next page)