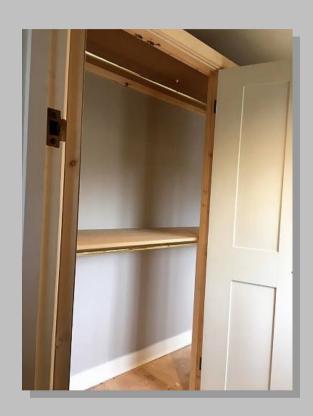

#### **Built In Wardrobe And Storage**

Wardrobes to suit bedroom and customers design. Finished in a shaker style ready for decoration.

Sliding wardrobes to suit loft area, with pull out TV shelf, draws, shelving and hanging space. Finished ready for decoration. (As shown on the next page)