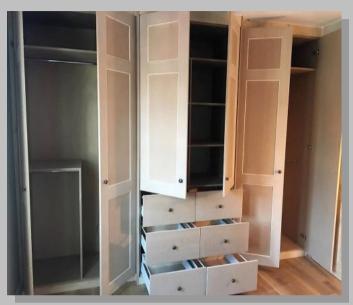

#### **Built In Wardrobe And Storage**

Wardrobes to suit bedroom and customers design. Finished in a shaker style ready for decoration.

Sliding wardrobes to suit loft area, with pull out TV shelf, draws, shelving and hanging space. Finished ready for decoration. (As shown on the next page)

Had the pleasure of creating these sliding wardrobes to suit the converted loft area. Made to suit the customers great design and finish.

Wardrobe made to suit the customers own design and finish.

Made to suit any design! These have been made to suit the customers design, with integrated draws and mirrors. Ready for decoration.