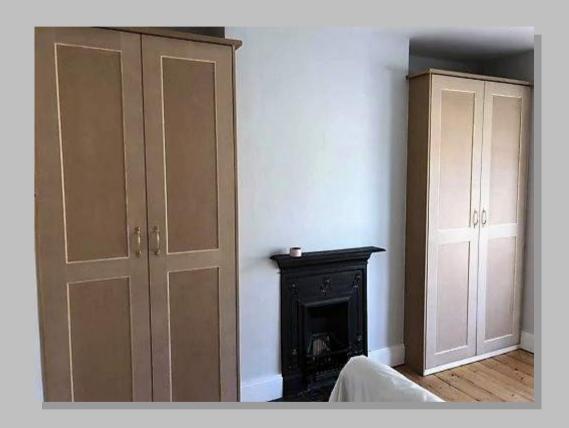

All ready for decorating to your colour scheme.

Built in wardrobe to suit and room size

Wardrobe & Storage

#### **Built In Wardrobe And Storage**

Wardrobes to suit bedroom and customers design. Finished in a shaker style ready for decoration.

Sliding wardrobes to suit loft area, with pull out TV shelf, draws, shelving and hanging space. Finished ready for decoration. (As shown on the next page)