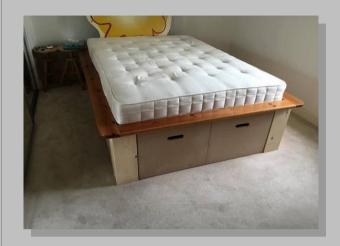

Bespoke built bed frame and draws. Sliding wardrobe storage and entertainment unit all within this bedroom.

Triple wardrobes made to suit design and needs. All complete within two days!

Bespoke made king sized four poster bed frame