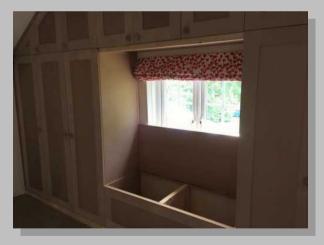

# Bedroom Units & Wardrobes 21 (1)

# Bedroom Units & Wardrobes 21 (2)

More built in wardrobes we have recently completed. Designed and made to suit requirements, made to include a bench seat and matching bedside cabinets. Last two images shows the Unit decorated.