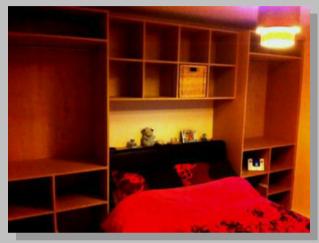

#### **Built In Wardrobe And Storage**

Wardrobes to suit bedroom and customers design. Finished in a shaker style ready for decoration.

Sliding wardrobes to suit loft area, with pull out TV shelf, draws, shelving and hanging space. Finished ready for decoration. (As shown on the next page)

Had the pleasure of creating these sliding wardrobes to suit the converted loft area. Made to suit the customers great design and finish.

Wardrobe made to suit the customers own design and finish.

Made to suit any design! These have been made to suit the customers design, with integrated draws and mirrors. Ready for decoration.