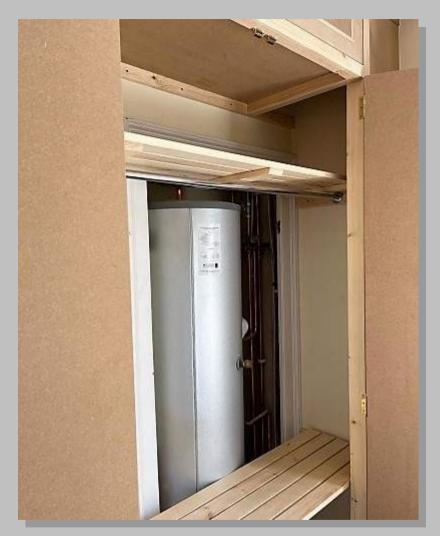

Seem to be doing a lot of wardrobes recently. Enjoyed this traditional triple wardrobe from last week. Look forward to seeing the decoration.

Wardrobe, storage and boiler storage recently done in Frome. We removed the existing block internal cupboard, had made good and re skimmed ceiling. Complete internal storage frames and doors. Ready for decoration.

## Bedroom Units & Wardrobes 55 Decorated

The perfect loft in perfect view....
Recent loft wardrobes and storage now decorated.

Extended wardrobe/airing storage to suit the original wardrobe design and alcove unit in Widcombe, Bath. Made to suit green smart services new hot water cylinder works.