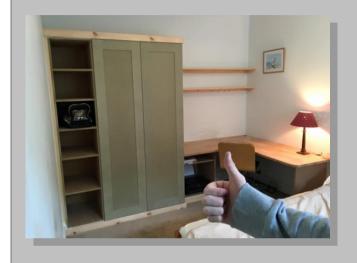

#### **Built In Wardrobe And Storage**

Wardrobes to suit bedroom and customers design. Finished in a shaker style ready for decoration.

Sliding wardrobes to suit loft area, with pull out TV shelf, draws, shelving and hanging space. Finished ready for decoration. (As shown on the next page)