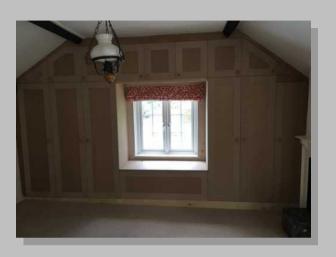

#### **Built In Wardrobe And Storage**

Wardrobes to suit bedroom and customers design. Finished in a shaker style ready for decoration.

Sliding wardrobes to suit loft area, with pull out TV shelf, draws, shelving and hanging space. Finished ready for decoration. (As shown on the next page)