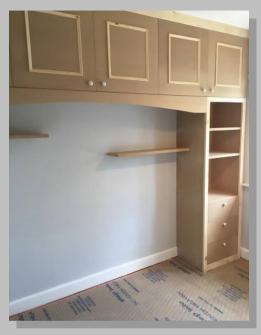

- Bedroom Units & Wardrobes
- Enquire for more services.

Built in double wardrobes ready for plastering and decoration.

**Built In Double Wardrobes** 

Lot's of storage gained by utilising an end wall.

Fitted wardrobes to fit any space

All ready for decorating to your colour scheme.

Built in wardrobe to suit and room size

Wardrobe & Storage