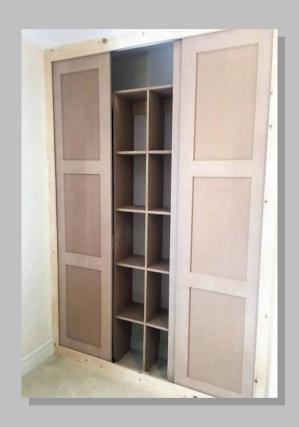

Sliding wardrobes. Made to suit any room size.

Wardrobes made to match existing with new doors and matching moulding.

Making the best of a small space. With a floating bed frame, hanging space and gaming station. All ready for decoration.