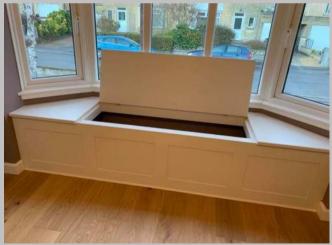

Eight Door Wardrobe Unit With Storage, ready for decoration.

Twin wardrobes, complete and ready for decoration.

Bespoke bedroom furniture. Triple and double wardrobes, vanity unit and draw, x2 bedside cabinets adjusted bed frame and window storage seat. All decorated by Jo for complete finish.