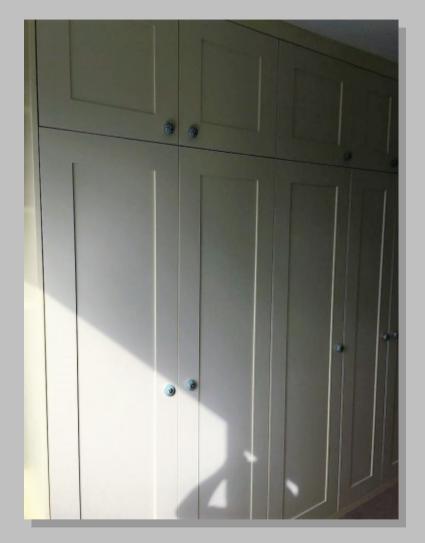

- Bedroom Units & Wardrobes
- Enquire for more services.

Built in double wardrobes ready for plastering and decoration.

**Built In Double Wardrobes** 

Lot's of storage gained by utilising an end wall.

Fitted wardrobes to fit any space

All ready for decorating to your colour scheme.

Built in wardrobe to suit and room size

Wardrobe & Storage

#### **Built In Wardrobe And Storage**

Wardrobes to suit bedroom and customers design. Finished in a shaker style ready for decoration.

Sliding wardrobes to suit loft area, with pull out TV shelf, draws, shelving and hanging space. Finished ready for decoration. (As shown on the next page)