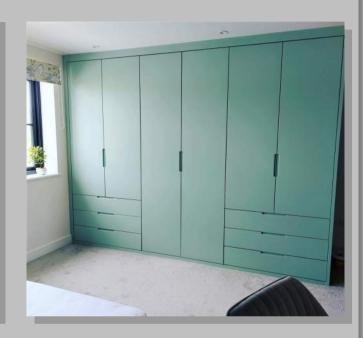

#### **Recent wardrobes**

Bespoke, modern wardrobes made to suit design and finish. White Matt melamine finished internals, externals decorated to suit with routed handles.