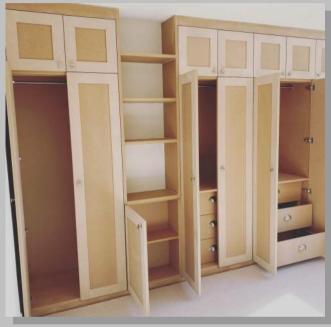

Replacement Maple veneered wardrobe doors made to suit any size!

Built in wardrobes, made to suit this new loft room! All ready for decoration!

Made to measure wardrobes.

Purpose built wardrobes, storage and desk.

Bespoke built bed frame and draws. Sliding wardrobe storage and entertainment unit all within this bedroom.

Triple wardrobes made to suit design and needs. All complete within two days!

Bespoke made king sized four poster bed frame