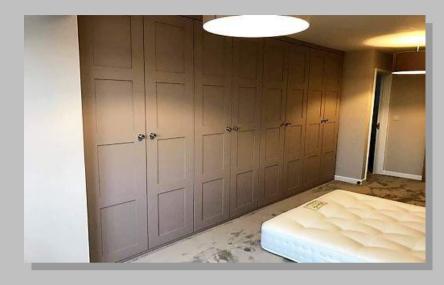

#### **Built In Wardrobe And Storage**

Wardrobes to suit bedroom and customers design. Finished in a shaker style ready for decoration.

Sliding wardrobes to suit loft area, with pull out TV shelf, draws, shelving and hanging space. Finished ready for decoration. (As shown on the next page)