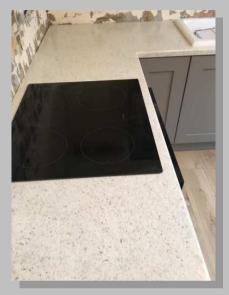

#### Worktops

Howden's Kitchen supplied and fitted, with pantry made to suit. Customer very happy and a pleasure to work with!

Fitted kitchen, tiled to a finish, ready for flooring and decoration.

Complete new kitchen, oak engineered flooring, (hallway, living/dining and kitchen). New oak doors to finishing the ground floor.