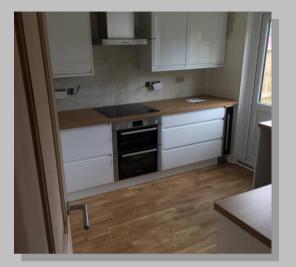

Completed kitchen in the centre of Bath. Replacement kitchen from Howdens. Installed to plan. Tiled to a finish

Completed kitchen and flooring project. Pleasure to work on this as was carried out and completed for friends. Removal of internal wall, steel in situ (not done by us). New kitchen to suit plan and tiling, under stair storage draw and flooring throughout the whole ground floor. Transforming the ground floor to a modern open plan home.