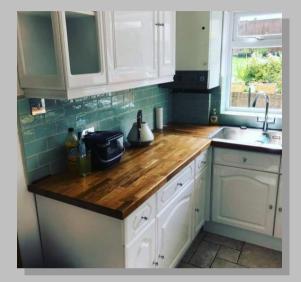

Solid oak kitchen. Solid oak worktops made to suit design, purpose made jigs for the perfect finish.

We all enjoyed this little kitchen in the centre of Bath. Supplied and fitted, tiled and decorated to a full finish. All trades including, electrics, plumbing and plastering, for the best quality finish.