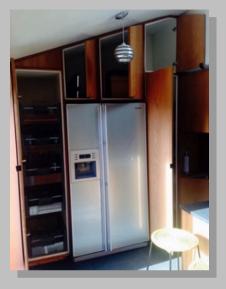

#### Howden kitchen

Bespoke, solid and veneered cherry kitchen. Yet to be finished with routed pull handles and plinths!

### Kitchen Installation 6 Finished kitchen