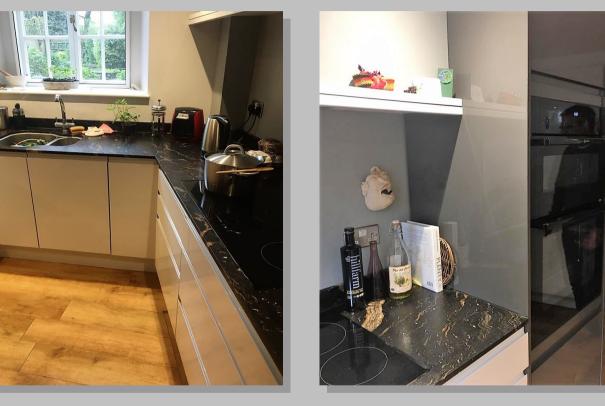

#### Worktops

Howden's Kitchen supplied and fitted, with pantry made to suit. Customer very happy and a pleasure to work with!

Fitted kitchen, tiled to a finish, ready for flooring and decoration.

Complete new kitchen, oak engineered flooring, (hallway, living/dining and kitchen). New oak doors to finishing the ground floor.

Solid oak kitchen. Solid oak worktops made to suit design, purpose made jigs for the perfect finish.

We all enjoyed this little kitchen in the centre of Bath. Supplied and fitted, tiled and decorated to a full finish. All trades including, electrics, plumbing and plastering, for the best quality finish.