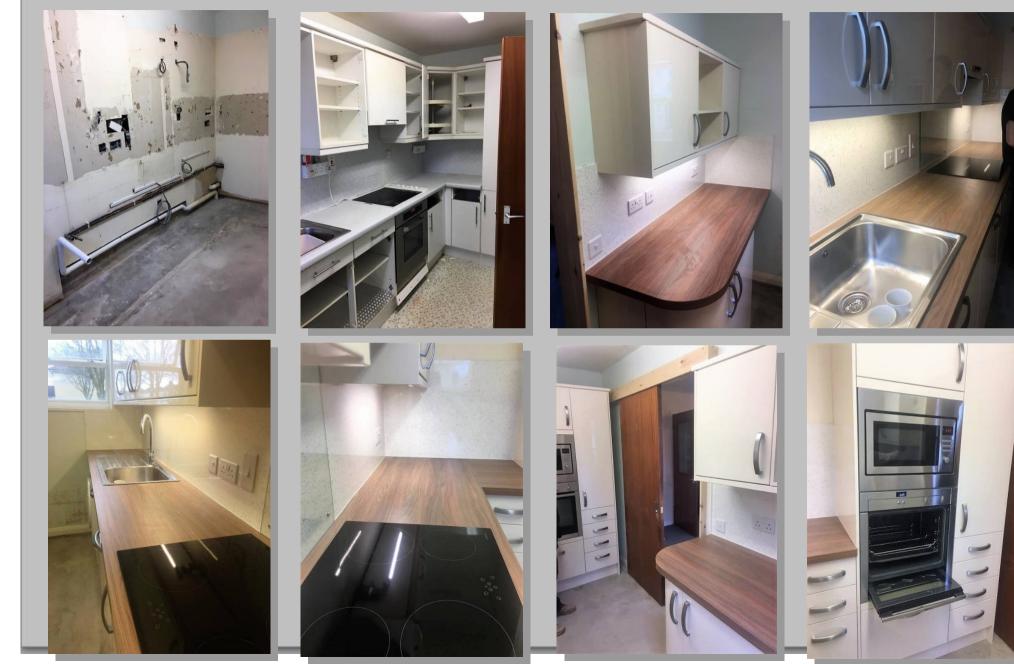

#### Kitchen Installation 16 continued.

Howdens kitchen install. Before, during and after. Complete new kitchen to design, plumbing, electrics. Worktop backing boards and existing internal door now sliding. All ready for decoration & flooring. **#srjcarpentry** #howdensjoinery #dbdelectrical #liamsheppardplumbing #oneveryhappycustomer.