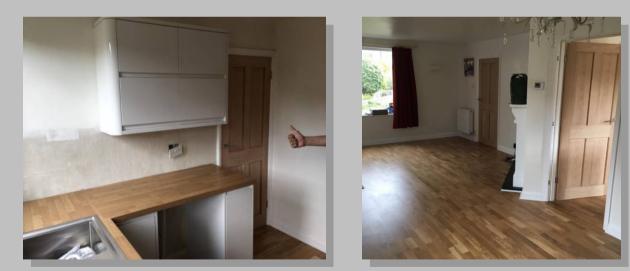

Completed kitchen in the centre of Bath. Replacement kitchen from Howdens. Installed to plan. Tiled to a finish

Completed kitchen and flooring project. Pleasure to work on this as was carried out and completed for friends. Removal of internal wall, steel in situ (not done by us). New kitchen to suit plan and tiling, under stair storage draw and flooring throughout the whole ground floor. Transforming the ground floor to a modern open plan home.