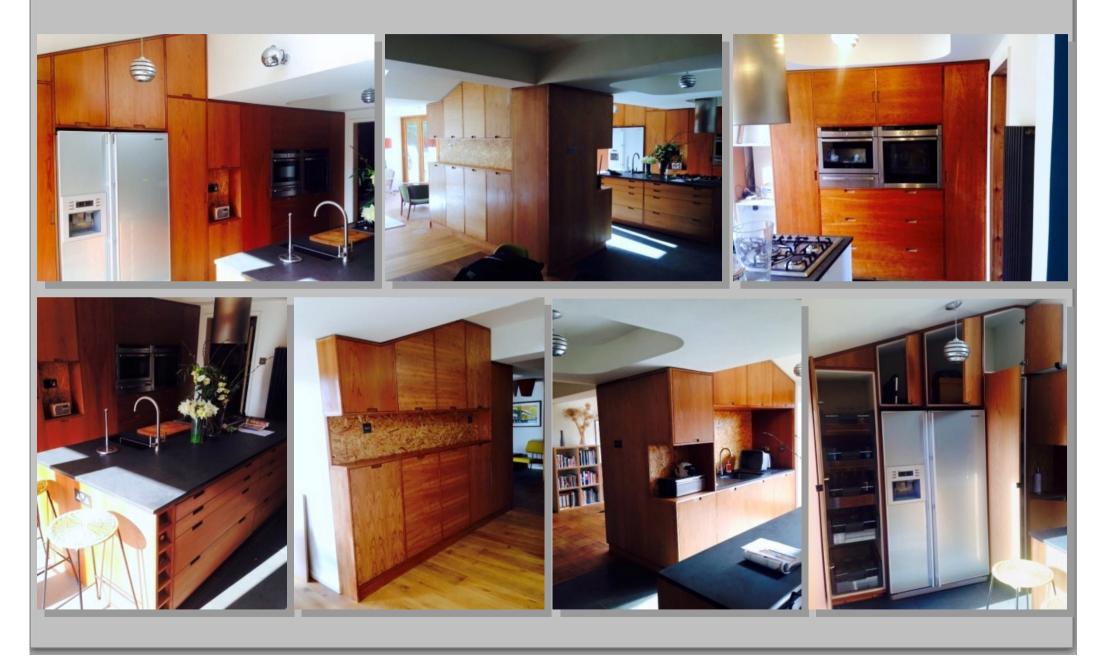

#### Gallery

These images will show you some of the tasks I have undertaken. But by no means do they cover all, they are just informative. Varying from smaller tasks to larger ones, they are displayed in the following order.

#### Howden kitchen

Bespoke, solid and veneered cherry kitchen. Yet to be finished with routed pull handles and plinths!

### Kitchen Installation 6 Finished kitchen