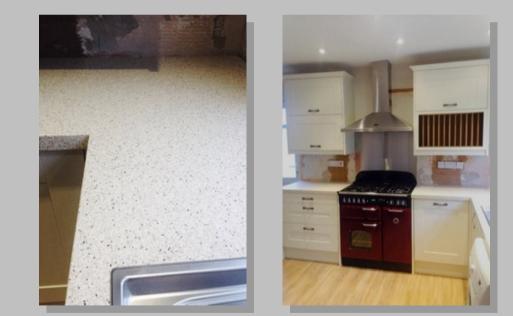

#### Worktop Installations

#### Worktops

Howden's Kitchen supplied and fitted, with pantry made to suit. Customer very happy and a pleasure to work with!

Fitted kitchen, tiled to a finish, ready for flooring and decoration.

Complete new kitchen, oak engineered flooring, (hallway, living/dining and kitchen). New oak doors to finishing the ground floor.