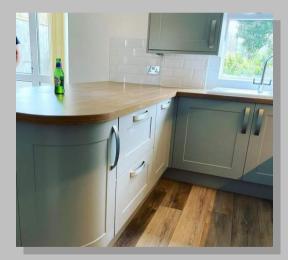

Solid oak kitchen. Solid oak worktops made to suit design, purpose made jigs for the perfect finish.

We all enjoyed this little kitchen in the centre of Bath. Supplied and fitted, tiled and decorated to a full finish. All trades including, electrics, plumbing and plastering, for the best quality finish.

New kitchen and breakfast bar with new flooring in the center of Bath. Look forward to seeing this central flat complete