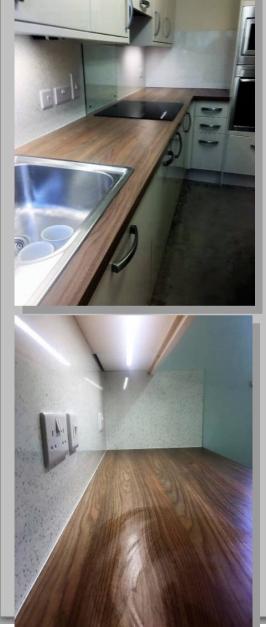

#### Worktops

Howden's Kitchen supplied and fitted, with pantry made to suit. Customer very happy and a pleasure to work with!

Fitted kitchen, tiled to a finish, ready for flooring and decoration.

Complete new kitchen, oak engineered flooring, (hallway, living/dining and kitchen). New oak doors to finishing the ground floor.

Solid oak kitchen. Solid oak worktops made to suit design, purpose made jigs for the perfect finish.

We all enjoyed this little kitchen in the centre of Bath. Supplied and fitted, tiled and decorated to a full finish. All trades including, electrics, plumbing and plastering, for the best quality finish.