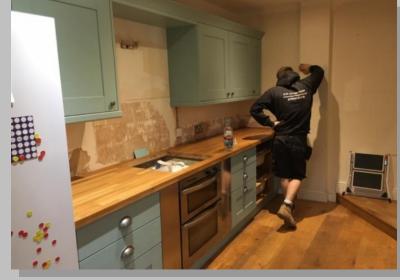

#### Kitchen Installation 16 continued.

Howdens kitchen install. Before, during and after. Complete new kitchen to design, plumbing, electrics. Worktop backing boards and existing internal door now sliding. All ready for decoration & flooring. **#srjcarpentry** #howdensjoinery #dbdelectrical #liamsheppardplumbing #oneveryhappycustomer.