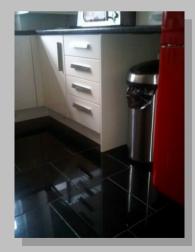

Nice little Kitchen this week. Ready for the Easter bank holidays. Complete with solid oak tops and tiled to a finish...

Integrated white and graphite gloss kitchen. With matt leather granite worktops.