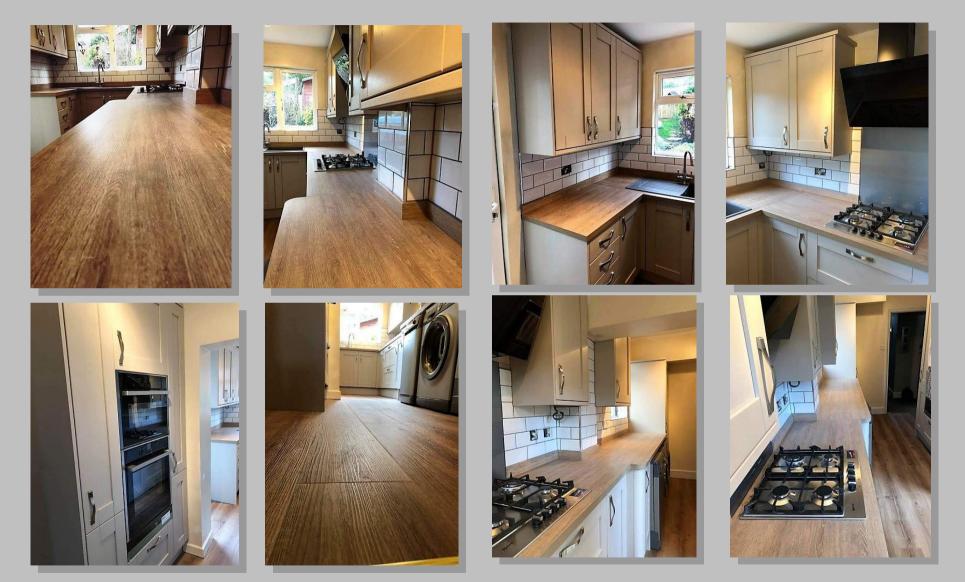

New kitchen- Howdens Tewkesbury cashmere. Absolute pleasure to complete this kitchen, click vinyl flooring and tiling. All ready for second fix electrics and a lick of paint.

Complete replacement kitchen, flooring and wall tiles in Frome. All supplied trades doing what they do best. Kitchen designed and supplied through Howdens Joinery Bath. Made this job even better transforming for family.