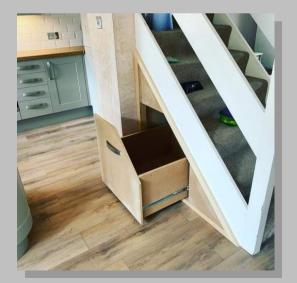

Completed kitchen in the centre of Bath. Replacement kitchen from Howdens. Installed to plan. Tiled to a finish

Completed kitchen and flooring project. Pleasure to work on this as was carried out and completed for friends. Removal of internal wall, steel in situ (not done by us). New kitchen to suit plan and tiling, under stair storage draw and flooring throughout the whole ground floor. Transforming the ground floor to a modern open plan home.

## Kitchen Installation 27 – Continued.

Recent kitchen Install @howdensjoinery along with previously installed under stair storage.

As always with the help from... DBD Electrical. Liam Sheppard plumbing and heating. Chris Eames plastering.