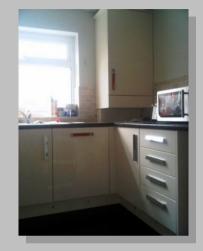

#### Worktops

Howden's Kitchen supplied and fitted, with pantry made to suit. Customer very happy and a pleasure to work with!

Fitted kitchen, tiled to a finish, ready for flooring and decoration.

Complete new kitchen, oak engineered flooring, (hallway, living/dining and kitchen). New oak doors to finishing the ground floor.