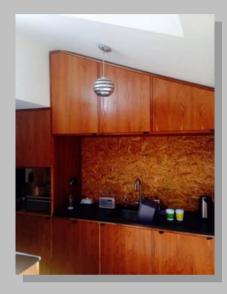

#### Howden kitchen

Bespoke, solid and veneered cherry kitchen. Yet to be finished with routed pull handles and plinths!

### Kitchen Installation 6 Finished kitchen