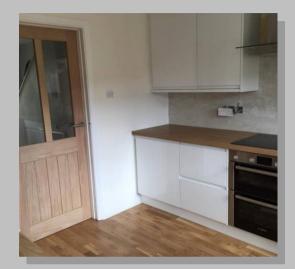

Completed kitchen in the centre of Bath. Replacement kitchen from Howdens. Installed to plan. Tiled to a finish

Completed kitchen and flooring project. Pleasure to work on this as was carried out and completed for friends. Removal of internal wall, steel in situ (not done by us). New kitchen to suit plan and tiling, under stair storage draw and flooring throughout the whole ground floor. Transforming the ground floor to a modern open plan home.