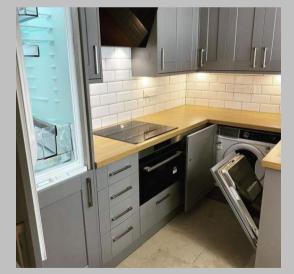

#### **Kitchen Installation 20 Continued**

Kitchen refurb. Removed and replaced worktops, removed/prepared and replaced tiles. Existing sink and new gas hob.

Compete new kitchen, supplied trades and tiled walls and floor (where required) to compete.