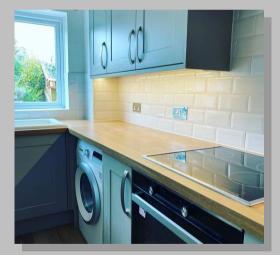

#### Worktops

Howden's Kitchen supplied and fitted, with pantry made to suit. Customer very happy and a pleasure to work with!

Fitted kitchen, tiled to a finish, ready for flooring and decoration.

Complete new kitchen, oak engineered flooring, (hallway, living/dining and kitchen). New oak doors to finishing the ground floor.