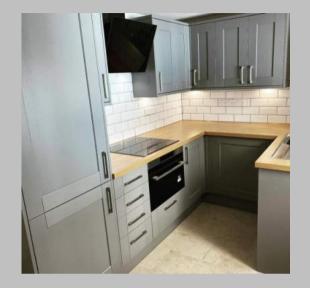

#### **Kitchen Installation 20 Continued**

Kitchen refurb. Removed and replaced worktops, removed/prepared and replaced tiles. Existing sink and new gas hob.

Compete new kitchen, supplied trades and tiled walls and floor (where required) to compete.