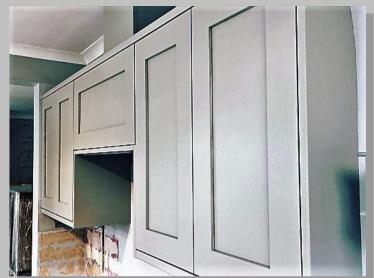

#### Kitchen Installation 16 continued.

Howdens kitchen install. Before, during and after. Complete new kitchen to design, plumbing, electrics. Worktop backing boards and existing internal door now sliding. All ready for decoration & flooring. **#srjcarpentry** #howdensjoinery #dbdelectrical #liamsheppardplumbing #oneveryhappycustomer.