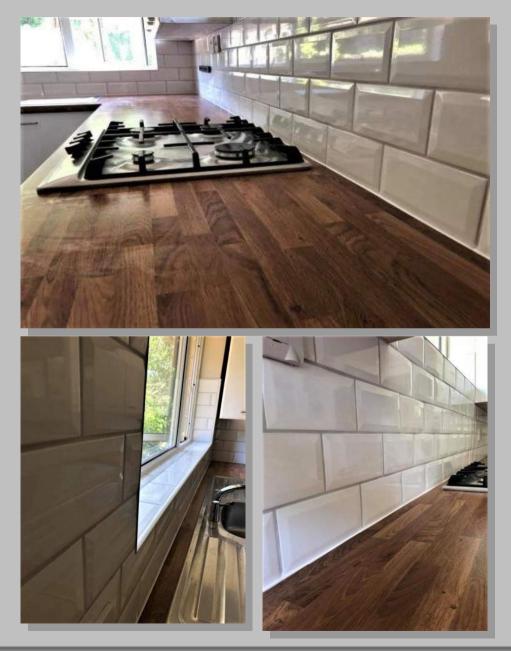

#### Magnet kitchen

Schreiber kitchen with Maia worktops. (Seamless joints) Ready for tiling and decoration.