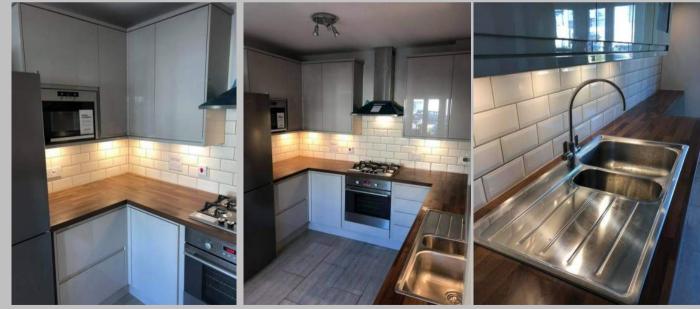

#### Worktops

Howden's Kitchen supplied and fitted, with pantry made to suit. Customer very happy and a pleasure to work with!

Fitted kitchen, tiled to a finish, ready for flooring and decoration.

Complete new kitchen, oak engineered flooring, (hallway, living/dining and kitchen). New oak doors to finishing the ground floor.