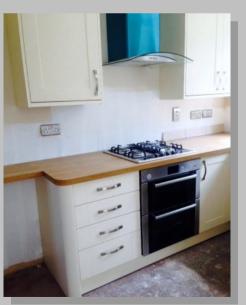

#### Magnet kitchen

Schreiber kitchen with Maia worktops. (Seamless joints) Ready for tiling and decoration.