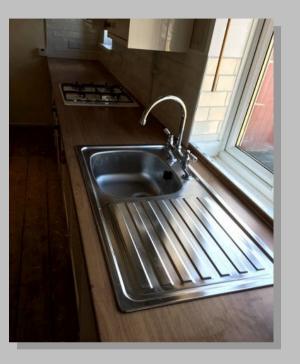

#### Worktops

Howden's Kitchen supplied and fitted, with pantry made to suit. Customer very happy and a pleasure to work with!

Fitted kitchen, tiled to a finish, ready for flooring and decoration.

Complete new kitchen, oak engineered flooring, (hallway, living/dining and kitchen). New oak doors to finishing the ground floor.