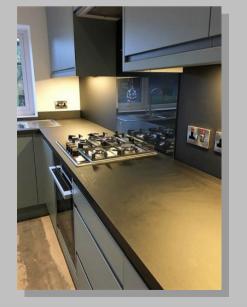

#### **Kitchen Installation 20 Continued**

Kitchen refurb. Removed and replaced worktops, removed/prepared and replaced tiles. Existing sink and new gas hob.

Compete new kitchen, supplied trades and tiled walls and floor (where required) to compete.