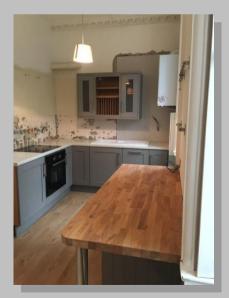

#### **Kitchen Installation 20 Continued**

Kitchen refurb. Removed and replaced worktops, removed/prepared and replaced tiles. Existing sink and new gas hob.

Compete new kitchen, supplied trades and tiled walls and floor (where required) to compete.