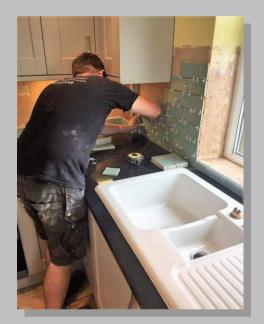

#### **Kitchen Installation 20 Continued**

Kitchen refurb. Removed and replaced worktops, removed/prepared and replaced tiles. Existing sink and new gas hob.

Compete new kitchen, supplied trades and tiled walls and floor (where required) to compete.

New kitchen- Howdens Tewkesbury cashmere. Absolute pleasure to complete this kitchen, click vinyl flooring and tiling. All ready for second fix electrics and a lick of paint.

Complete replacement kitchen, flooring and wall tiles in Frome. All supplied trades doing what they do best. Kitchen designed and supplied through Howdens Joinery Bath. Made this job even better transforming for family.