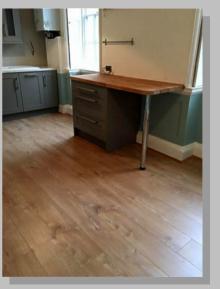

#### **Kitchen Installation 20 Continued**

Kitchen refurb. Removed and replaced worktops, removed/prepared and replaced tiles. Existing sink and new gas hob.

Compete new kitchen, supplied trades and tiled walls and floor (where required) to compete.