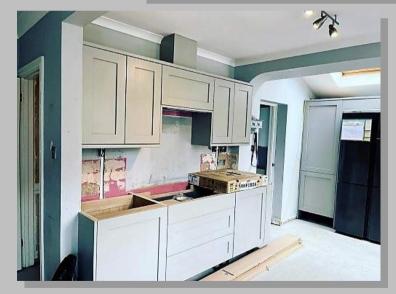

#### **Kitchen Installation 20 Continued**

Kitchen refurb. Removed and replaced worktops, removed/prepared and replaced tiles. Existing sink and new gas hob.

Compete new kitchen, supplied trades and tiled walls and floor (where required) to compete.