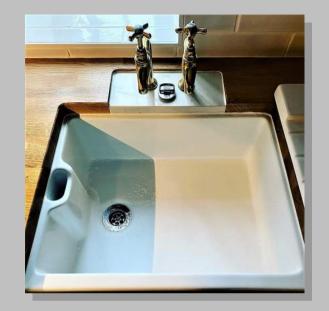

#### Worktops

Howden's Kitchen supplied and fitted, with pantry made to suit. Customer very happy and a pleasure to work with!

Fitted kitchen, tiled to a finish, ready for flooring and decoration.

Complete new kitchen, oak engineered flooring, (hallway, living/dining and kitchen). New oak doors to finishing the ground floor.