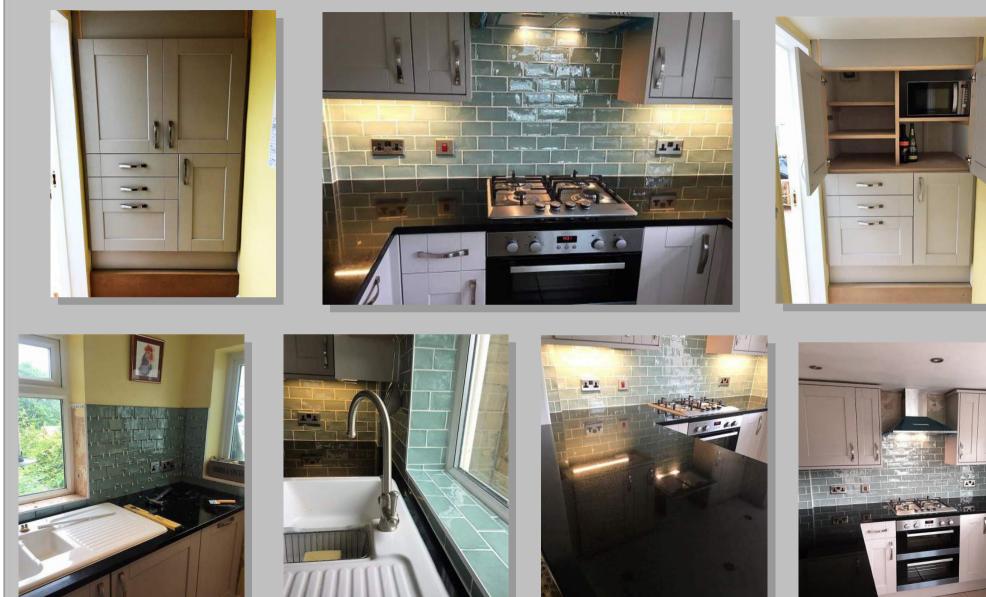

#### Magnet kitchen

Schreiber kitchen with Maia worktops. (Seamless joints) Ready for tiling and decoration.