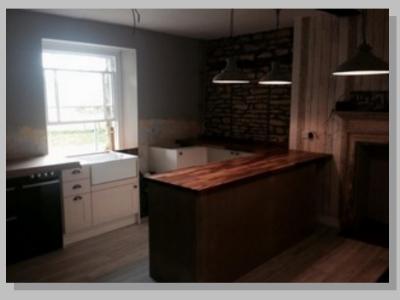

#### Howden kitchen

Bespoke, solid and veneered cherry kitchen. Yet to be finished with routed pull handles and plinths!