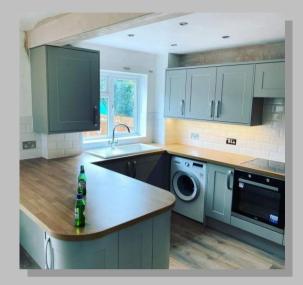

## Kitchen Installation 27 – Continued.

Recent kitchen Install @howdensjoinery along with previously installed under stair storage.

As always with the help from... DBD Electrical. Liam Sheppard plumbing and heating. Chris Eames plastering.