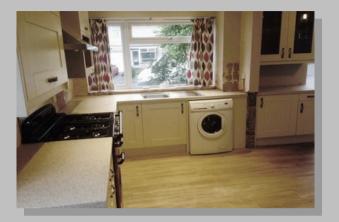

#### Worktops

Howden's Kitchen supplied and fitted, with pantry made to suit. Customer very happy and a pleasure to work with!

Fitted kitchen, tiled to a finish, ready for flooring and decoration.

Complete new kitchen, oak engineered flooring, (hallway, living/dining and kitchen). New oak doors to finishing the ground floor.