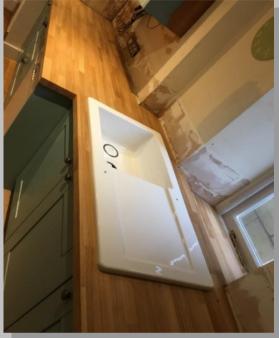

#### Worktops

Howden's Kitchen supplied and fitted, with pantry made to suit. Customer very happy and a pleasure to work with!

Fitted kitchen, tiled to a finish, ready for flooring and decoration.

Complete new kitchen, oak engineered flooring, (hallway, living/dining and kitchen). New oak doors to finishing the ground floor.

Solid oak kitchen. Solid oak worktops made to suit design, purpose made jigs for the perfect finish.

We all enjoyed this little kitchen in the centre of Bath. Supplied and fitted, tiled and decorated to a full finish. All trades including, electrics, plumbing and plastering, for the best quality finish.