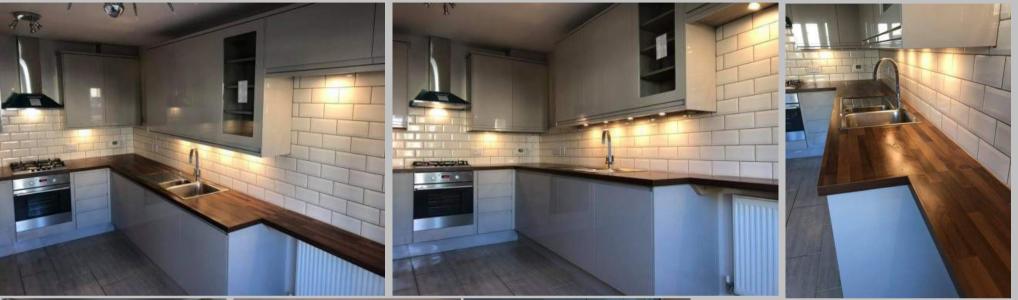

#### Worktops

Howden's Kitchen supplied and fitted, with pantry made to suit. Customer very happy and a pleasure to work with!

Fitted kitchen, tiled to a finish, ready for flooring and decoration.

Complete new kitchen, oak engineered flooring, (hallway, living/dining and kitchen). New oak doors to finishing the ground floor.