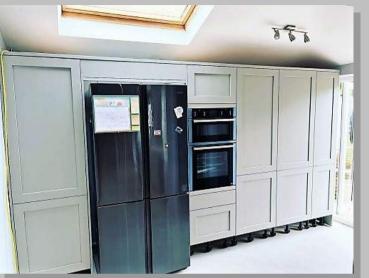

#### Worktops

Howden's Kitchen supplied and fitted, with pantry made to suit. Customer very happy and a pleasure to work with!

Fitted kitchen, tiled to a finish, ready for flooring and decoration.

Complete new kitchen, oak engineered flooring, (hallway, living/dining and kitchen). New oak doors to finishing the ground floor.