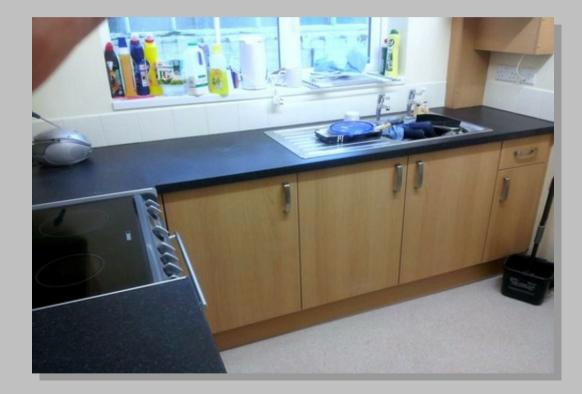

#### Worktops

Howden's Kitchen supplied and fitted, with pantry made to suit. Customer very happy and a pleasure to work with!

Fitted kitchen, tiled to a finish, ready for flooring and decoration.

Complete new kitchen, oak engineered flooring, (hallway, living/dining and kitchen). New oak doors to finishing the ground floor.