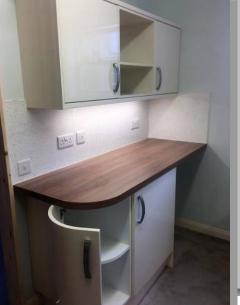

#### Magnet kitchen

Schreiber kitchen with Maia worktops. (Seamless joints) Ready for tiling and decoration.