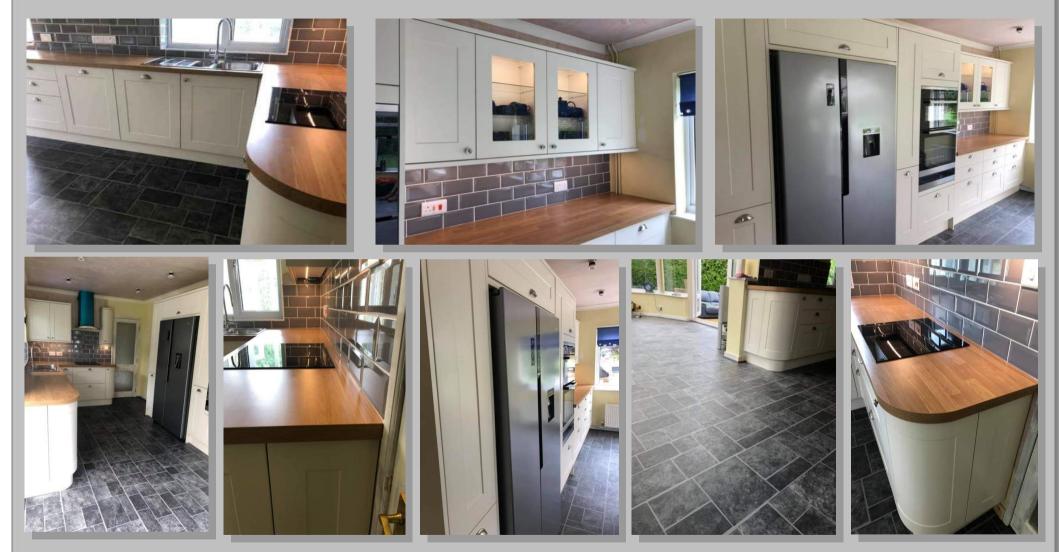

#### Kitchen Installation 16 continued.

Howdens kitchen install. Before, during and after. Complete new kitchen to design, plumbing, electrics. Worktop backing boards and existing internal door now sliding. All ready for decoration & flooring. **#srjcarpentry** #howdensjoinery #dbdelectrical #liamsheppardplumbing #oneveryhappycustomer.