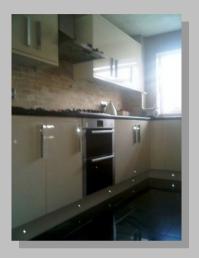

#### Magnet kitchen

Schreiber kitchen with Maia worktops. (Seamless joints) Ready for tiling and decoration.