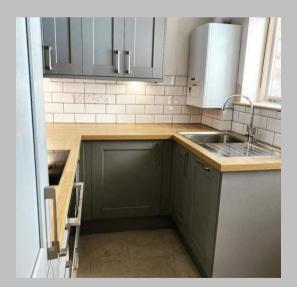

#### Worktops

Howden's Kitchen supplied and fitted, with pantry made to suit. Customer very happy and a pleasure to work with!

Fitted kitchen, tiled to a finish, ready for flooring and decoration.

Complete new kitchen, oak engineered flooring, (hallway, living/dining and kitchen). New oak doors to finishing the ground floor.

Solid oak kitchen. Solid oak worktops made to suit design, purpose made jigs for the perfect finish.

We all enjoyed this little kitchen in the centre of Bath. Supplied and fitted, tiled and decorated to a full finish. All trades including, electrics, plumbing and plastering, for the best quality finish.