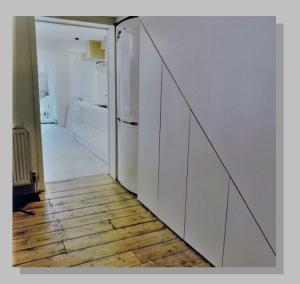

Completed kitchen in the centre of Bath. Replacement kitchen from Howdens. Installed to plan. Tiled to a finish

Completed kitchen and flooring project. Pleasure to work on this as was carried out and completed for friends. Removal of internal wall, steel in situ (not done by us). New kitchen to suit plan and tiling, under stair storage draw and flooring throughout the whole ground floor. Transforming the ground floor to a modern open plan home.