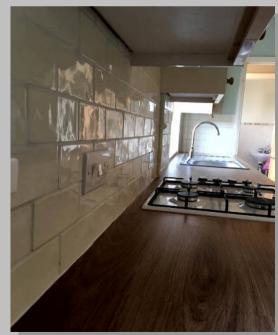

- Kitchen Installations
- Enquire for more services.

Full installation including tiling & splash-back.

• Magnet kitchen and engineered oak flooring!