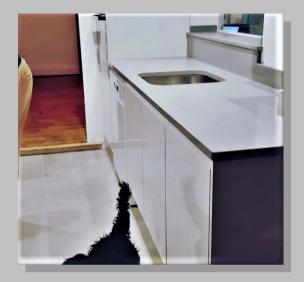

#### Magnet kitchen

Schreiber kitchen with Maia worktops. (Seamless joints) Ready for tiling and decoration.