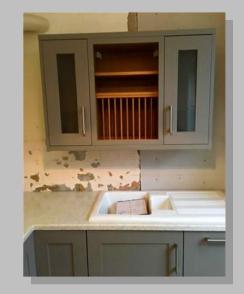

#### **Kitchen Installation 20 Continued**

Kitchen refurb. Removed and replaced worktops, removed/prepared and replaced tiles. Existing sink and new gas hob.

Compete new kitchen, supplied trades and tiled walls and floor (where required) to compete.