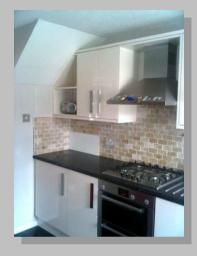

#### Magnet kitchen

Schreiber kitchen with Maia worktops. (Seamless joints) Ready for tiling and decoration.