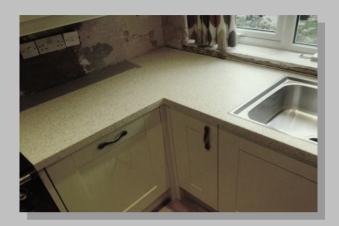

#### Worktop Installations

#### Worktops

Howden's Kitchen supplied and fitted, with pantry made to suit. Customer very happy and a pleasure to work with!

Fitted kitchen, tiled to a finish, ready for flooring and decoration.

Complete new kitchen, oak engineered flooring, (hallway, living/dining and kitchen). New oak doors to finishing the ground floor.