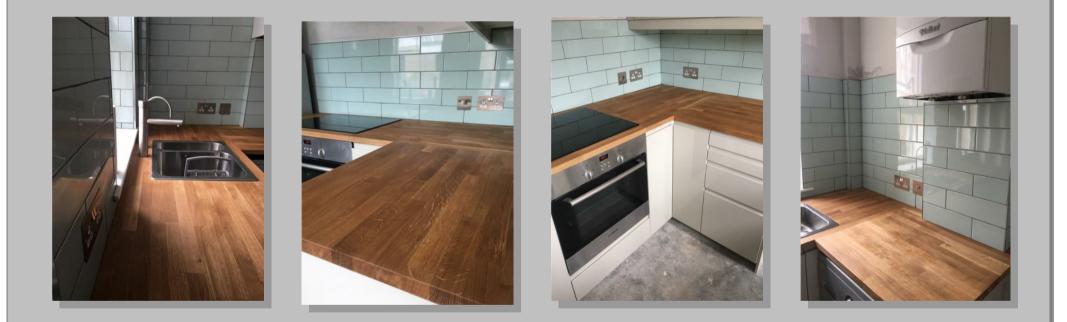

We have had the pleasure of installing this Howdens kitchen. Granite worktops, bespoke larder units and tiles to finish. All electrics and plumbing supplied. Ready for decoration.

#### Kitchen Installation 19 continued

Our favourite kitchen install to date. Customers were a pleasure to work for and with. Great choice of finishes. All complete and ready for flooring. Including worktops, backboards, upstanding and glass splash backs.