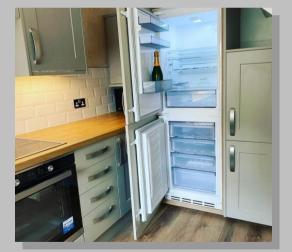

- Kitchen Installations
- Enquire for more services.

Full installation including tiling & splash-back.

• Magnet kitchen and engineered oak flooring!

#### Magnet kitchen

Schreiber kitchen with Maia worktops. (Seamless joints) Ready for tiling and decoration.