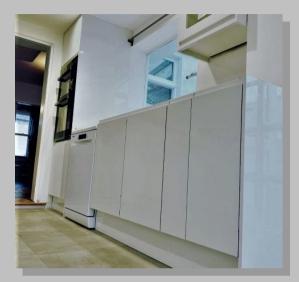

#### Worktops

Howden's Kitchen supplied and fitted, with pantry made to suit. Customer very happy and a pleasure to work with!

Fitted kitchen, tiled to a finish, ready for flooring and decoration.

Complete new kitchen, oak engineered flooring, (hallway, living/dining and kitchen). New oak doors to finishing the ground floor.