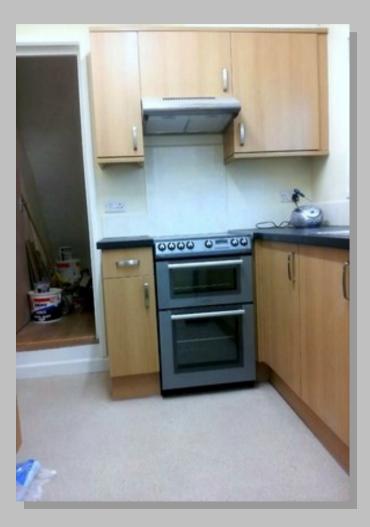

#### Worktops

Howden's Kitchen supplied and fitted, with pantry made to suit. Customer very happy and a pleasure to work with!

Fitted kitchen, tiled to a finish, ready for flooring and decoration.

Complete new kitchen, oak engineered flooring, (hallway, living/dining and kitchen). New oak doors to finishing the ground floor.