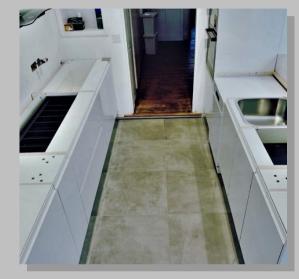

#### **Kitchen Installation 20 Continued**

Kitchen refurb. Removed and replaced worktops, removed/prepared and replaced tiles. Existing sink and new gas hob.

Compete new kitchen, supplied trades and tiled walls and floor (where required) to compete.