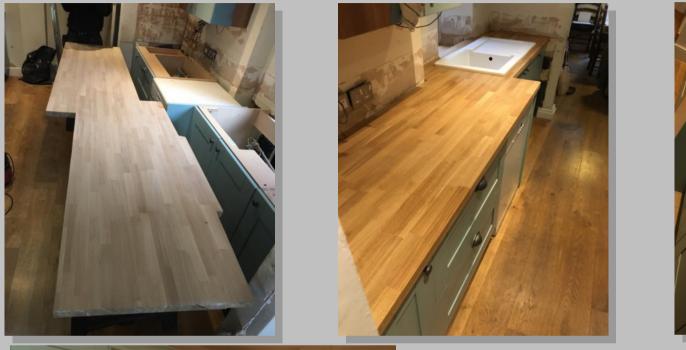

#### Worktops

Howden's Kitchen supplied and fitted, with pantry made to suit. Customer very happy and a pleasure to work with!

Fitted kitchen, tiled to a finish, ready for flooring and decoration.

Complete new kitchen, oak engineered flooring, (hallway, living/dining and kitchen). New oak doors to finishing the ground floor.

Solid oak kitchen. Solid oak worktops made to suit design, purpose made jigs for the perfect finish.

We all enjoyed this little kitchen in the centre of Bath. Supplied and fitted, tiled and decorated to a full finish. All trades including, electrics, plumbing and plastering, for the best quality finish.