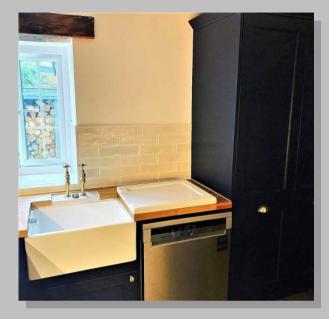

#### Worktops

Howden's Kitchen supplied and fitted, with pantry made to suit. Customer very happy and a pleasure to work with!

Fitted kitchen, tiled to a finish, ready for flooring and decoration.

Complete new kitchen, oak engineered flooring, (hallway, living/dining and kitchen). New oak doors to finishing the ground floor.