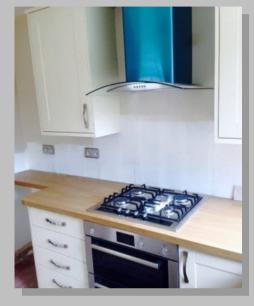

#### **Kitchen Installation 20 Continued**

Kitchen refurb. Removed and replaced worktops, removed/prepared and replaced tiles. Existing sink and new gas hob.

Compete new kitchen, supplied trades and tiled walls and floor (where required) to compete.