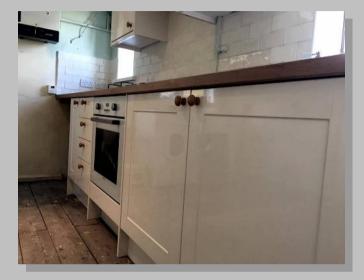

#### Worktops

Howden's Kitchen supplied and fitted, with pantry made to suit. Customer very happy and a pleasure to work with!

Fitted kitchen, tiled to a finish, ready for flooring and decoration.

Complete new kitchen, oak engineered flooring, (hallway, living/dining and kitchen). New oak doors to finishing the ground floor.