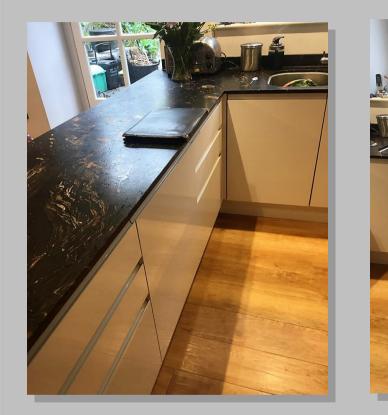

#### Worktops

Howden's Kitchen supplied and fitted, with pantry made to suit. Customer very happy and a pleasure to work with!

Fitted kitchen, tiled to a finish, ready for flooring and decoration.

Complete new kitchen, oak engineered flooring, (hallway, living/dining and kitchen). New oak doors to finishing the ground floor.

Solid oak kitchen. Solid oak worktops made to suit design, purpose made jigs for the perfect finish.

We all enjoyed this little kitchen in the centre of Bath. Supplied and fitted, tiled and decorated to a full finish. All trades including, electrics, plumbing and plastering, for the best quality finish.