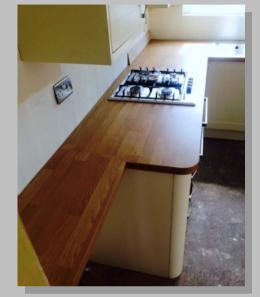

#### **Kitchen Installation 20 Continued**

Kitchen refurb. Removed and replaced worktops, removed/prepared and replaced tiles. Existing sink and new gas hob.

Compete new kitchen, supplied trades and tiled walls and floor (where required) to compete.