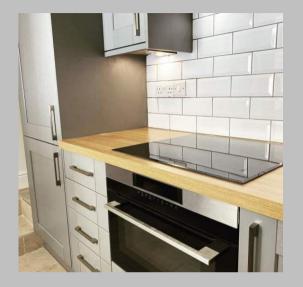

#### Magnet kitchen

Schreiber kitchen with Maia worktops. (Seamless joints) Ready for tiling and decoration.

#### Worktop Installations

#### Worktops

Howden's Kitchen supplied and fitted, with pantry made to suit. Customer very happy and a pleasure to work with!

Fitted kitchen, tiled to a finish, ready for flooring and decoration.

Complete new kitchen, oak engineered flooring, (hallway, living/dining and kitchen). New oak doors to finishing the ground floor.