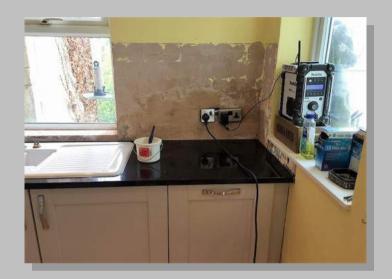

#### **Kitchen Installation 20 Continued**

Kitchen refurb. Removed and replaced worktops, removed/prepared and replaced tiles. Existing sink and new gas hob.

Compete new kitchen, supplied trades and tiled walls and floor (where required) to compete.

New kitchen- Howdens Tewkesbury cashmere. Absolute pleasure to complete this kitchen, click vinyl flooring and tiling. All ready for second fix electrics and a lick of paint.

Complete replacement kitchen, flooring and wall tiles in Frome. All supplied trades doing what they do best. Kitchen designed and supplied through Howdens Joinery Bath. Made this job even better transforming for family.