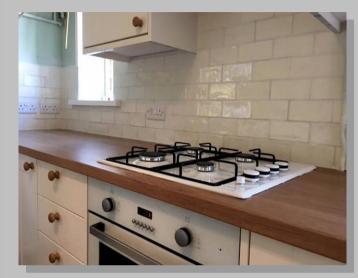

#### **Kitchen Installation 20 Continued**

Kitchen refurb. Removed and replaced worktops, removed/prepared and replaced tiles. Existing sink and new gas hob.

Compete new kitchen, supplied trades and tiled walls and floor (where required) to compete.