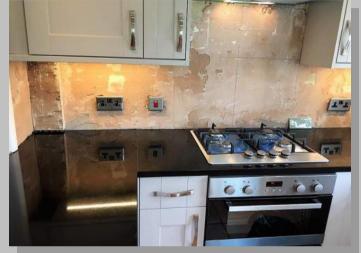

#### **Kitchen Installation 20 Continued**

Kitchen refurb. Removed and replaced worktops, removed/prepared and replaced tiles. Existing sink and new gas hob.

Compete new kitchen, supplied trades and tiled walls and floor (where required) to compete.