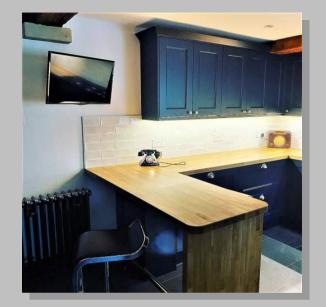

ens. Installed to plan. Tiled to a finish

Completed kitchen and flooring project. Pleasure to work on this as was carried out and completed for friends. Removal of internal wall, steel in situ (not done by us). New kitchen to suit plan and tiling, under stair storage draw and flooring throughout the whole ground floor. Transforming the ground floor to a modern open plan home.

As always we could not have done this without the help of our trades and friends, the best there is...







## Kitchen Installation 27 – Continued.





















Recent kitchen Install @howdensjoinery along with previously installed under stair storage.

As always with the help from... DBD Electrical. Liam Sheppard plumbing and heating. Chris Eames plastering.

## Kitchen Installation 28 Continued















Super proud of this one. To date our favourite kitchen we have fitted. Removed old kitchen and utility, all prepped and ready to install the supplied howdenskitchen. All trades provided where required from rip out to decoration. Tiled by srjcarpentry too.

Flooring installed by Ben at Bath Contract Flooring. Top guy and top job.

#### Kitchen Installation 29 Continued





















Howdens kitchen taking shape. Few days left on site for Hobbs marble and granite to do there thing.

## S.R.J Carpentry.com



#### Proudly Serving The City Of Bath And All Surrounding Areas





# Thank you for taking the time to browse my images.