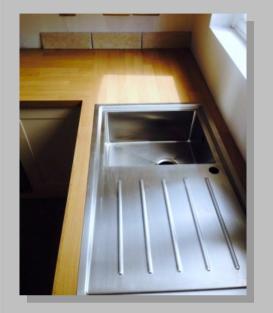

#### Magnet kitchen

Schreiber kitchen with Maia worktops. (Seamless joints) Ready for tiling and decoration.