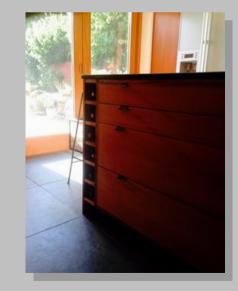

#### Howden kitchen

Bespoke, solid and veneered cherry kitchen. Yet to be finished with routed pull handles and plinths!

### Kitchen Installation 6 Finished kitchen