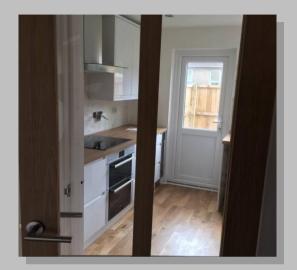

Completed kitchen in the centre of Bath. Replacement kitchen from Howdens. Installed to plan. Tiled to a finish

Completed kitchen and flooring project. Pleasure to work on this as was carried out and completed for friends. Removal of internal wall, steel in situ (not done by us). New kitchen to suit plan and tiling, under stair storage draw and flooring throughout the whole ground floor. Transforming the ground floor to a modern open plan home.