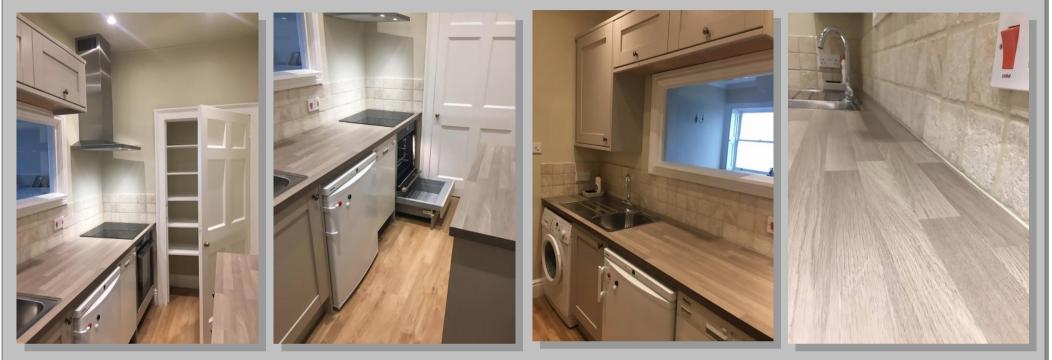

#### **Kitchen Installation 20 Continued**

Kitchen refurb. Removed and replaced worktops, removed/prepared and replaced tiles. Existing sink and new gas hob.

Compete new kitchen, supplied trades and tiled walls and floor (where required) to compete.

New kitchen- Howdens Tewkesbury cashmere. Absolute pleasure to complete this kitchen, click vinyl flooring and tiling. All ready for second fix electrics and a lick of paint.

Complete replacement kitchen, flooring and wall tiles in Frome. All supplied trades doing what they do best. Kitchen designed and supplied through Howdens Joinery Bath. Made this job even better transforming for family.