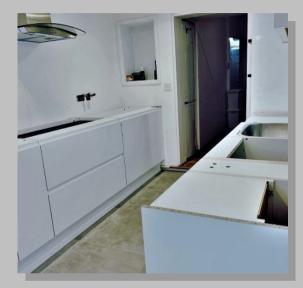

#### **Kitchen Installation 20 Continued**

Kitchen refurb. Removed and replaced worktops, removed/prepared and replaced tiles. Existing sink and new gas hob.

Compete new kitchen, supplied trades and tiled walls and floor (where required) to compete.