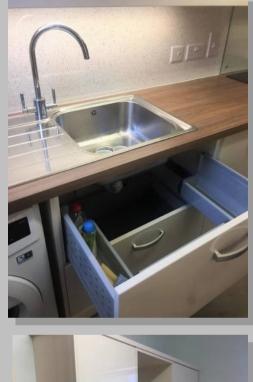

#### Worktops

Howden's Kitchen supplied and fitted, with pantry made to suit. Customer very happy and a pleasure to work with!

Fitted kitchen, tiled to a finish, ready for flooring and decoration.

Complete new kitchen, oak engineered flooring, (hallway, living/dining and kitchen). New oak doors to finishing the ground floor.