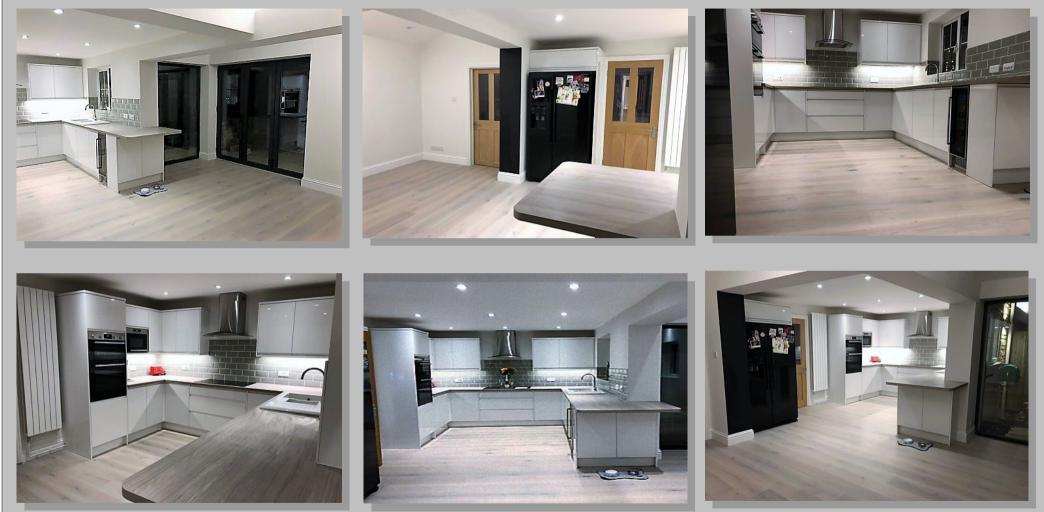

Completed kitchen in the centre of Bath. Replacement kitchen from Howdens. Installed to plan. Tiled to a finish

Completed kitchen and flooring project. Pleasure to work on this as was carried out and completed for friends. Removal of internal wall, steel in situ (not done by us). New kitchen to suit plan and tiling, under stair storage draw and flooring throughout the whole ground floor. Transforming the ground floor to a modern open plan home.