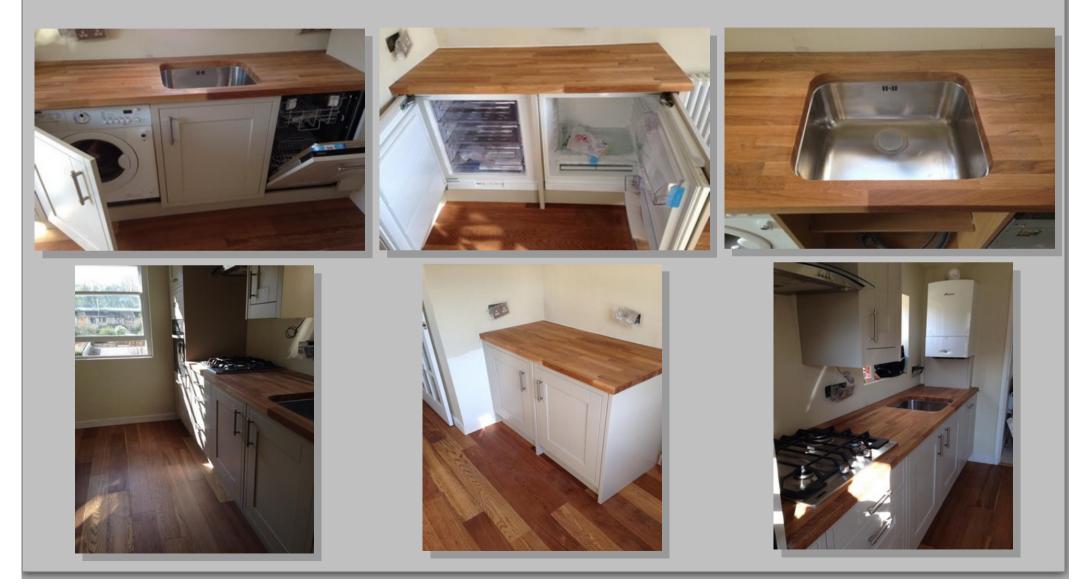

#### Worktops

Howden's Kitchen supplied and fitted, with pantry made to suit. Customer very happy and a pleasure to work with!

Fitted kitchen, tiled to a finish, ready for flooring and decoration.

Complete new kitchen, oak engineered flooring, (hallway, living/dining and kitchen). New oak doors to finishing the ground floor.