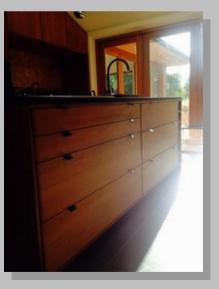

#### Worktops

Howden's Kitchen supplied and fitted, with pantry made to suit. Customer very happy and a pleasure to work with!

Fitted kitchen, tiled to a finish, ready for flooring and decoration.

Complete new kitchen, oak engineered flooring, (hallway, living/dining and kitchen). New oak doors to finishing the ground floor.