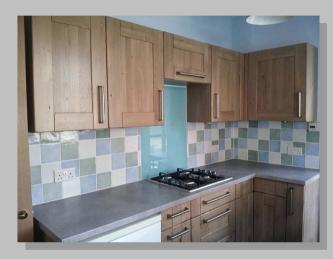

#### Worktops

Howden's Kitchen supplied and fitted, with pantry made to suit. Customer very happy and a pleasure to work with!

Fitted kitchen, tiled to a finish, ready for flooring and decoration.

Complete new kitchen, oak engineered flooring, (hallway, living/dining and kitchen). New oak doors to finishing the ground floor.

Solid oak kitchen. Solid oak worktops made to suit design, purpose made jigs for the perfect finish.

We all enjoyed this little kitchen in the centre of Bath. Supplied and fitted, tiled and decorated to a full finish. All trades including, electrics, plumbing and plastering, for the best quality finish.