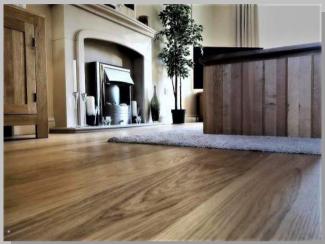

#### Flooring 9 Continued.

Kährs Dublin oak engineered floor, with woodloc 5s fitting system. Best part of 80 sq mtrs installed throughout downstairs minus the kitchen. Both customers and flooring a pleasure to work with.