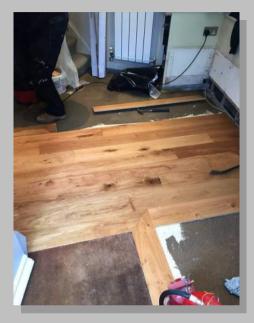

Bathroom, solid oak floor boards

Oak engineered flooring, Fitted kitchen and new doors

Restored, repaired, sanded and oiled pitch pine parquet flooring.

Engineered oak flooring, laid on the newly damp proofed concrete kitchen floor.