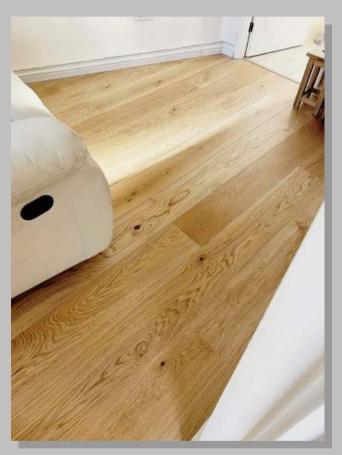

Engendered white oak unfinished flooring, hallway, living room, landing and x2 bedrooms. Under floor heating throughout down stairs, therma boards, matting, latex, adhesive and flooring. All ready for the winter months. Great job and pleasure working with the customers and DBD Electrical as always.