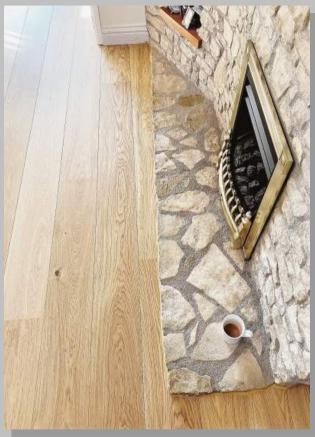

Carpenters choice oak engineered flooring. Installed throughout the hall and dining area.

Howdens Oak engineered flooring laid throughout this rental property in Bath centre.

Transforming this living room in Bath with Solid natural strand woven bamboo flooring.