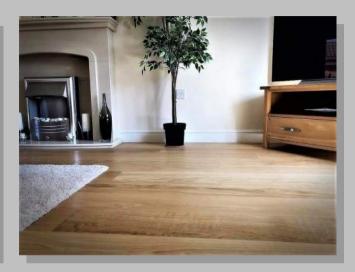

Carpenters choice oak engineered flooring. Installed throughout the hall and dining area.

Howdens Oak engineered flooring laid throughout this rental property in Bath centre.

Transforming this living room in Bath with Solid natural strand woven bamboo flooring.