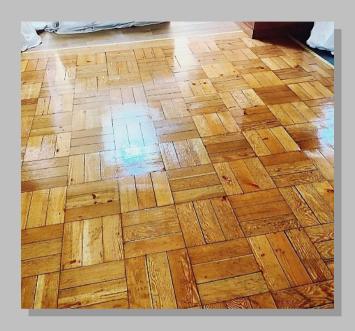

Bathroom, solid oak floor boards

Oak engineered flooring, Fitted kitchen and new doors

Restored, repaired, sanded and oiled pitch pine parquet flooring.

Engineered oak flooring, laid on the newly damp proofed concrete kitchen floor.

## Flooring 15 Continued.

Refurbishment of this 60+ year old solid oak parquet flooring in Combe down Bath. Along with the bedroom softwood floor. All sanded, repaired and left for oiling..