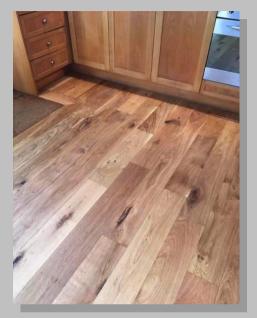

Bathroom, solid oak floor boards

Oak engineered flooring, Fitted kitchen and new doors

Restored, repaired, sanded and oiled pitch pine parquet flooring.

Engineered oak flooring, laid on the newly damp proofed concrete kitchen floor.