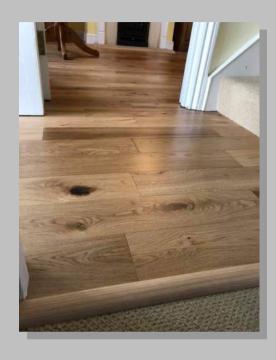

Carpenters choice oak engineered flooring. Installed throughout the hall and dining area.

Howdens Oak engineered flooring laid throughout this rental property in Bath centre.

Transforming this living room in Bath with Solid natural strand woven bamboo flooring.