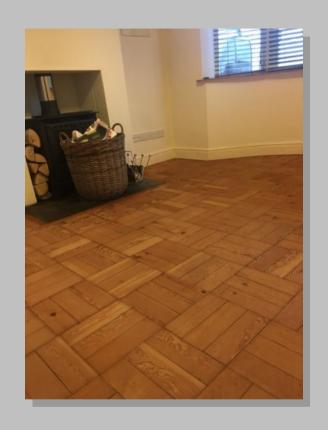

Bathroom, solid oak floor boards

Oak engineered flooring, Fitted kitchen and new doors

Restored, repaired, sanded and oiled pitch pine parquet flooring.

Engineered oak flooring, laid on the newly damp proofed concrete kitchen floor.

Parana pine parquet floor refurbishment. Filled, sealed, sanded and x3 coats of Omso oil to finish. Bringing the original worn flooring back to life....

Distressed vintage oak engineer flooring, continuing from the previous laid throughout the dining, hallway and now living room.