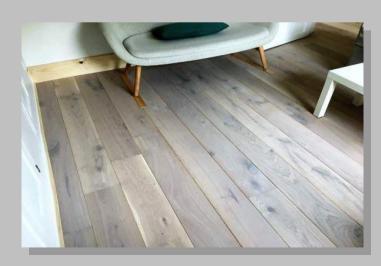

Parana pine parquet floor refurbishment. Filled, sealed, sanded and x3 coats of Omso oil to finish. Bringing the original worn flooring back to life....

Distressed vintage oak engineer flooring, continuing from the previous laid throughout the dining, hallway and now living room.