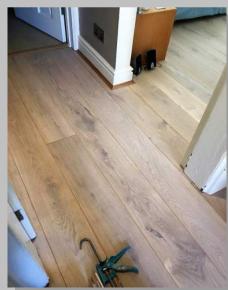

Carpenters choice oak engineered flooring. Installed throughout the hall and dining area.

Howdens Oak engineered flooring laid throughout this rental property in Bath centre.

Transforming this living room in Bath with Solid natural strand woven bamboo flooring.