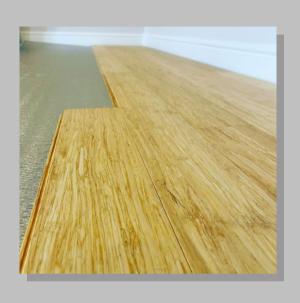

- Flooring
- Enquire for more services.

**Engineered oak flooring throughout the hallway** 

**Ceramic Tiles** 

Stranded woven bamboo

**Oak Laminate** 

**Rustic Oak Laminate** 

Solid Oak flooring

3 Strip Oak Flooring

Carpenters choice oak engineered flooring. Installed throughout the hall and dining area.

Howdens Oak engineered flooring laid throughout this rental property in Bath centre.

Transforming this living room in Bath with Solid natural strand woven bamboo flooring.