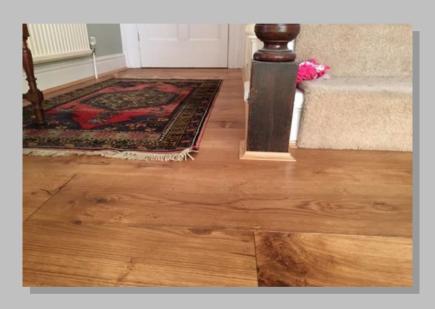

- Flooring
- Enquire for more services.

**Engineered oak flooring throughout the hallway** 

**Ceramic Tiles** 

Stranded woven bamboo

**Oak Laminate** 

**Rustic Oak Laminate** 

Solid Oak flooring

3 Strip Oak Flooring