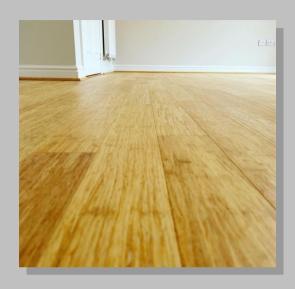

- Flooring
- Enquire for more services.

**Engineered oak flooring throughout the hallway** 

**Ceramic Tiles** 

Stranded woven bamboo

**Oak Laminate** 

**Rustic Oak Laminate** 

Solid Oak flooring

3 Strip Oak Flooring

Carpenters choice oak engineered flooring. Installed throughout the hall and dining area.

Howdens Oak engineered flooring laid throughout this rental property in Bath centre.

Transforming this living room in Bath with Solid natural strand woven bamboo flooring.