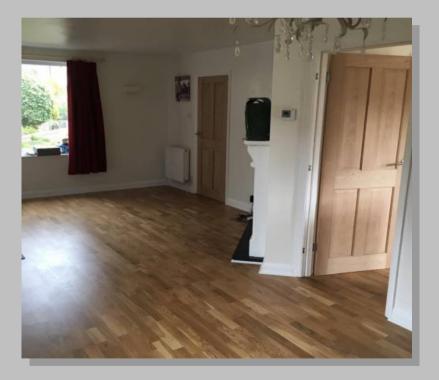

Bathroom, solid oak floor boards

Oak engineered flooring, Fitted kitchen and new doors

Restored, repaired, sanded and oiled pitch pine parquet flooring.

Engineered oak flooring, laid on the newly damp proofed concrete kitchen floor.