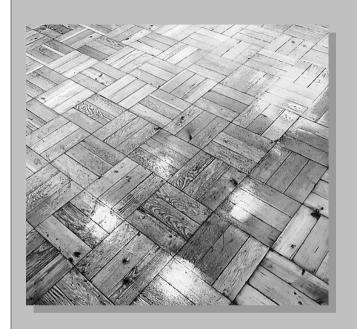

Parana pine parquet floor refurbishment. Filled, sealed, sanded and x3 coats of Omso oil to finish. Bringing the original worn flooring back to life....

Distressed vintage oak engineer flooring, continuing from the previous laid throughout the dining, hallway and now living room.