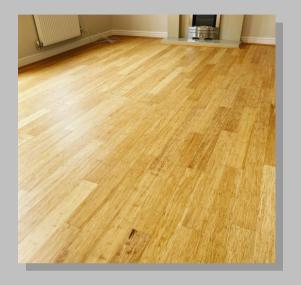

- Flooring
- Enquire for more services.

**Engineered oak flooring throughout the hallway** 

**Ceramic Tiles** 

Stranded woven bamboo

**Oak Laminate** 

**Rustic Oak Laminate** 

Solid Oak flooring

3 Strip Oak Flooring