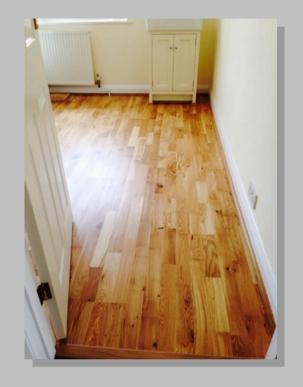

Bathroom, solid oak floor boards

Oak engineered flooring, Fitted kitchen and new doors

Restored, repaired, sanded and oiled pitch pine parquet flooring.

Engineered oak flooring, laid on the newly damp proofed concrete kitchen floor.