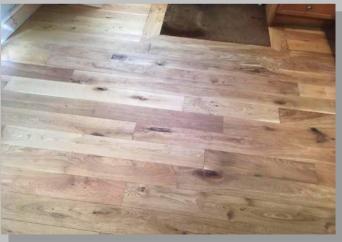

#### Flooring 9 Continued.

Kährs Dublin oak engineered floor, with woodloc 5s fitting system. Best part of 80 sq mtrs installed throughout downstairs minus the kitchen. Both customers and flooring a pleasure to work with.