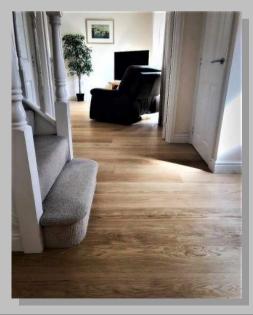

Carpenters choice oak engineered flooring. Installed throughout the hall and dining area.

Howdens Oak engineered flooring laid throughout this rental property in Bath centre.

Transforming this living room in Bath with Solid natural strand woven bamboo flooring.