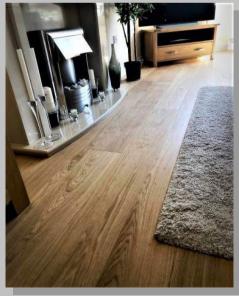

Carpenters choice oak engineered flooring. Installed throughout the hall and dining area.

Howdens Oak engineered flooring laid throughout this rental property in Bath centre.

Transforming this living room in Bath with Solid natural strand woven bamboo flooring.