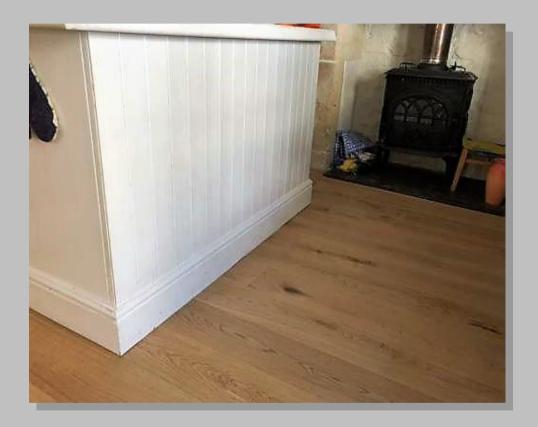

Parana pine parquet floor refurbishment. Filled, sealed, sanded and x3 coats of Omso oil to finish. Bringing the original worn flooring back to life....

Distressed vintage oak engineer flooring, continuing from the previous laid throughout the dining, hallway and now living room.