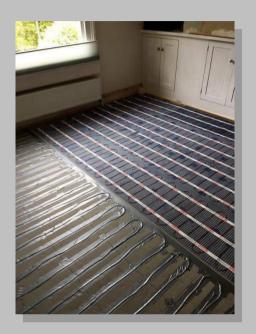

Engendered white oak unfinished flooring, hallway, living room, landing and x2 bedrooms. Under floor heating throughout down stairs, therma boards, matting, latex, adhesive and flooring. All ready for the winter months. Great job and pleasure working with the customers and DBD Electrical as always.