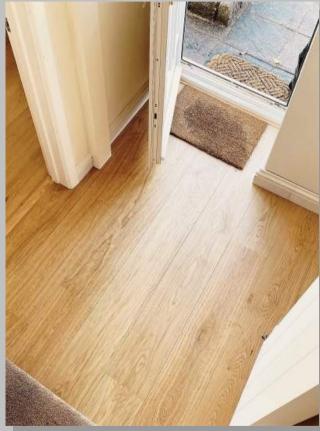

- Flooring
- Enquire for more services.

**Engineered oak flooring throughout the hallway** 

**Ceramic Tiles** 

Stranded woven bamboo

**Oak Laminate** 

**Rustic Oak Laminate** 

Solid Oak flooring

3 Strip Oak Flooring