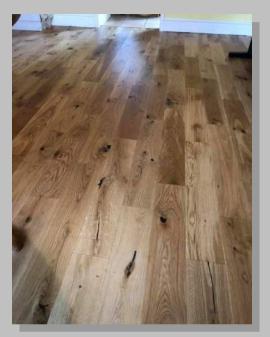

Bathroom, solid oak floor boards

Oak engineered flooring, Fitted kitchen and new doors

Restored, repaired, sanded and oiled pitch pine parquet flooring.

Engineered oak flooring, laid on the newly damp proofed concrete kitchen floor.