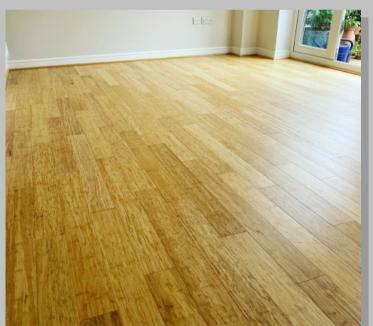

- Flooring
- Enquire for more services.

**Engineered oak flooring throughout the hallway** 

**Ceramic Tiles** 

Stranded woven bamboo

**Oak Laminate** 

**Rustic Oak Laminate** 

Solid Oak flooring

3 Strip Oak Flooring

Carpenters choice oak engineered flooring. Installed throughout the hall and dining area.

Howdens Oak engineered flooring laid throughout this rental property in Bath centre.

Transforming this living room in Bath with Solid natural strand woven bamboo flooring.