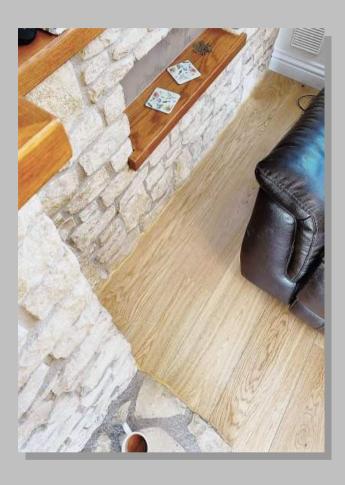

Carpenters choice oak engineered flooring. Installed throughout the hall and dining area.

Howdens Oak engineered flooring laid throughout this rental property in Bath centre.

Transforming this living room in Bath with Solid natural strand woven bamboo flooring.