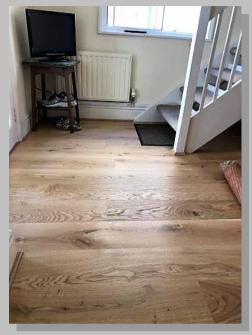

Carpenters choice oak engineered flooring. Installed throughout the hall and dining area.

Howdens Oak engineered flooring laid throughout this rental property in Bath centre.

Transforming this living room in Bath with Solid natural strand woven bamboo flooring.