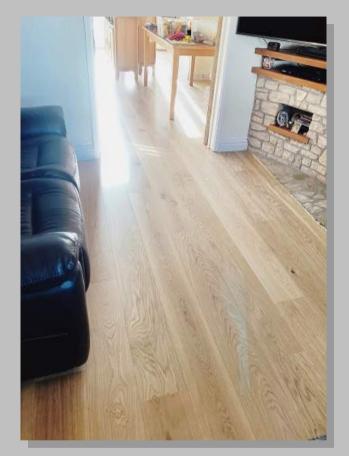

Carpenters choice oak engineered flooring. Installed throughout the hall and dining area.

Howdens Oak engineered flooring laid throughout this rental property in Bath centre.

Transforming this living room in Bath with Solid natural strand woven bamboo flooring.