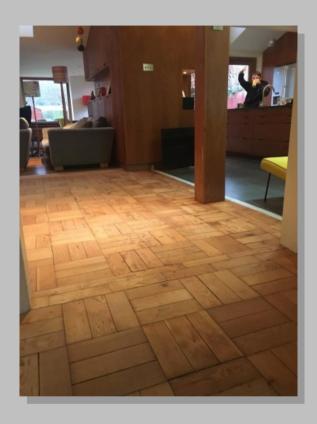

Bathroom, solid oak floor boards

Oak engineered flooring, Fitted kitchen and new doors

Restored, repaired, sanded and oiled pitch pine parquet flooring.

Engineered oak flooring, laid on the newly damp proofed concrete kitchen floor.

Parana pine parquet floor refurbishment. Filled, sealed, sanded and x3 coats of Omso oil to finish. Bringing the original worn flooring back to life....

Distressed vintage oak engineer flooring, continuing from the previous laid throughout the dining, hallway and now living room.