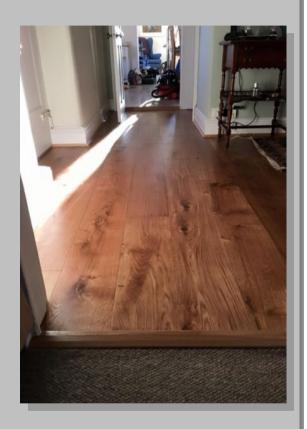

- Flooring
- Enquire for more services.

**Engineered oak flooring throughout the hallway** 

**Ceramic Tiles** 

Stranded woven bamboo

**Oak Laminate** 

**Rustic Oak Laminate** 

Solid Oak flooring

3 Strip Oak Flooring