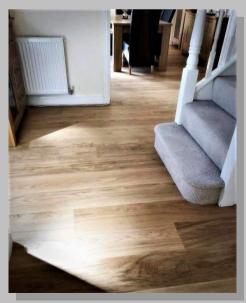

Carpenters choice oak engineered flooring. Installed throughout the hall and dining area.

Howdens Oak engineered flooring laid throughout this rental property in Bath centre.

Transforming this living room in Bath with Solid natural strand woven bamboo flooring.