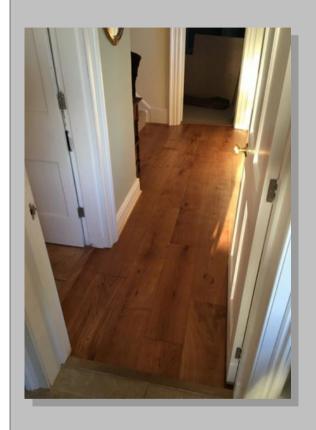

- Flooring
- Enquire for more services.

**Engineered oak flooring throughout the hallway** 

**Ceramic Tiles** 

Stranded woven bamboo

**Oak Laminate** 

**Rustic Oak Laminate** 

Solid Oak flooring

3 Strip Oak Flooring