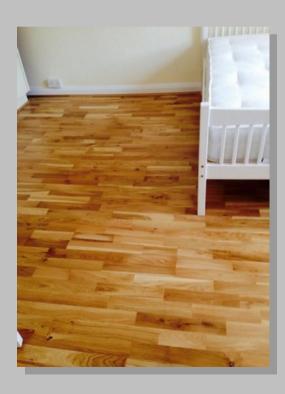

- Flooring
- Enquire for more services.

**Engineered oak flooring throughout the hallway** 

**Ceramic Tiles** 

Stranded woven bamboo

**Oak Laminate** 

**Rustic Oak Laminate** 

Solid Oak flooring

3 Strip Oak Flooring

Bathroom, solid oak floor boards

Oak engineered flooring, Fitted kitchen and new doors

Restored, repaired, sanded and oiled pitch pine parquet flooring.

Engineered oak flooring, laid on the newly damp proofed concrete kitchen floor.