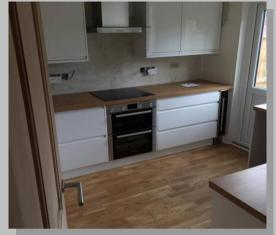

Bathroom, solid oak floor boards

Oak engineered flooring, Fitted kitchen and new doors

Restored, repaired, sanded and oiled pitch pine parquet flooring.

Engineered oak flooring, laid on the newly damp proofed concrete kitchen floor.