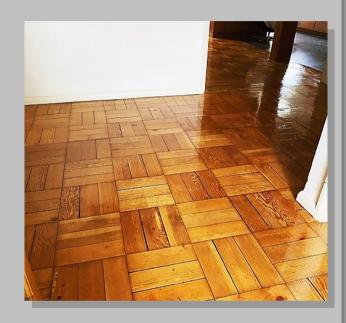

Bathroom, solid oak floor boards

Oak engineered flooring, Fitted kitchen and new doors

Restored, repaired, sanded and oiled pitch pine parquet flooring.

Engineered oak flooring, laid on the newly damp proofed concrete kitchen floor.

## Flooring 15 Continued.

Refurbishment of this 60+ year old solid oak parquet flooring in Combe down Bath. Along with the bedroom softwood floor. All sanded, repaired and left for oiling..