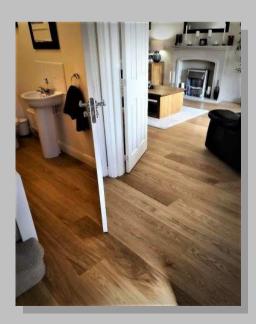

Carpenters choice oak engineered flooring. Installed throughout the hall and dining area.

Howdens Oak engineered flooring laid throughout this rental property in Bath centre.

Transforming this living room in Bath with Solid natural strand woven bamboo flooring.