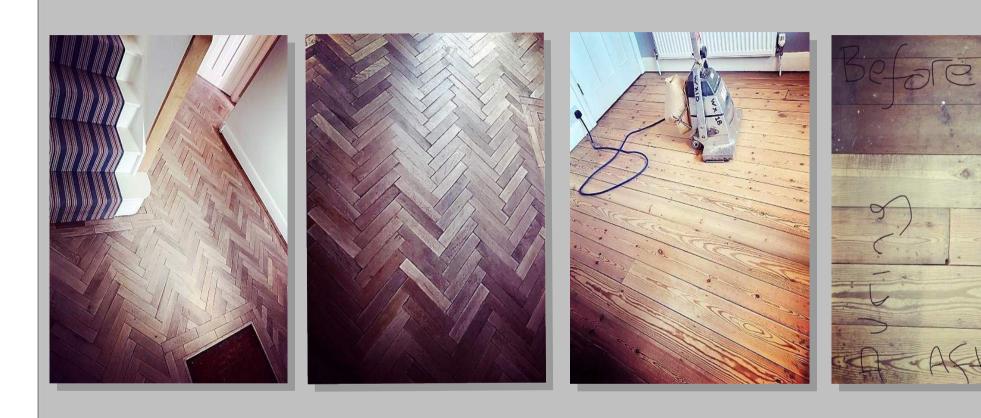

Bathroom, solid oak floor boards

Oak engineered flooring, Fitted kitchen and new doors

Restored, repaired, sanded and oiled pitch pine parquet flooring.

Engineered oak flooring, laid on the newly damp proofed concrete kitchen floor.

Parana pine parquet floor refurbishment. Filled, sealed, sanded and x3 coats of Omso oil to finish. Bringing the original worn flooring back to life....

Distressed vintage oak engineer flooring, continuing from the previous laid throughout the dining, hallway and now living room.

## Flooring 15 Continued.

Refurbishment of this 60+ year old solid oak parquet flooring in Combe down Bath. Along with the bedroom softwood floor. All sanded, repaired and left for oiling..