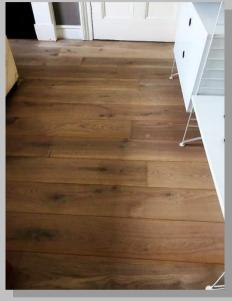

#### Flooring 9 Continued.

Kährs Dublin oak engineered floor, with woodloc 5s fitting system. Best part of 80 sq mtrs installed throughout downstairs minus the kitchen. Both customers and flooring a pleasure to work with.