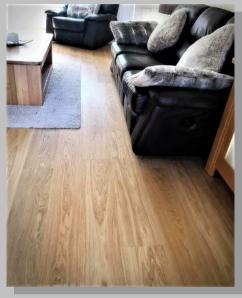

#### Flooring 9 Continued.

Kährs Dublin oak engineered floor, with woodloc 5s fitting system. Best part of 80 sq mtrs installed throughout downstairs minus the kitchen. Both customers and flooring a pleasure to work with.