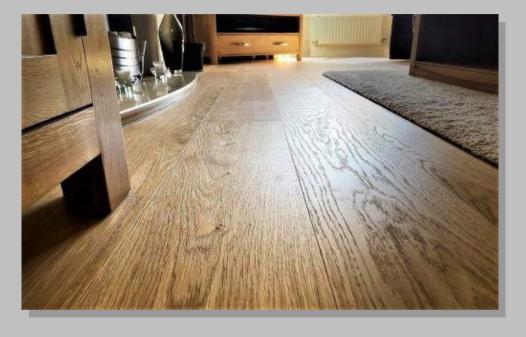

Carpenters choice oak engineered flooring. Installed throughout the hall and dining area.

Howdens Oak engineered flooring laid throughout this rental property in Bath centre.

Transforming this living room in Bath with Solid natural strand woven bamboo flooring.