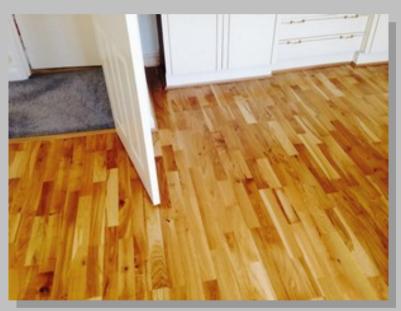

- Flooring
- Enquire for more services.

**Engineered oak flooring throughout the hallway** 

**Ceramic Tiles** 

Stranded woven bamboo

**Oak Laminate** 

**Rustic Oak Laminate** 

Solid Oak flooring

3 Strip Oak Flooring

Bathroom, solid oak floor boards

Oak engineered flooring, Fitted kitchen and new doors

Restored, repaired, sanded and oiled pitch pine parquet flooring.

Engineered oak flooring, laid on the newly damp proofed concrete kitchen floor.