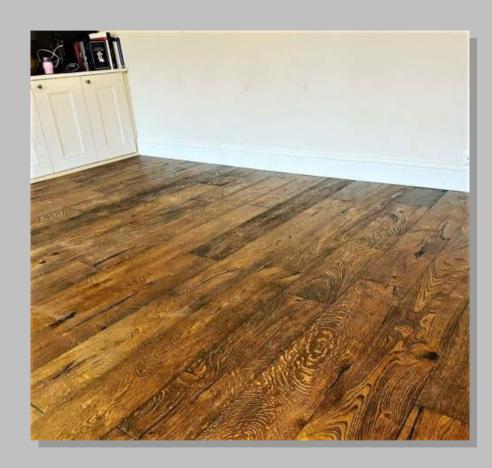

Parana pine parquet floor refurbishment. Filled, sealed, sanded and x3 coats of Omso oil to finish. Bringing the original worn flooring back to life....

Distressed vintage oak engineer flooring, continuing from the previous laid throughout the dining, hallway and now living room.