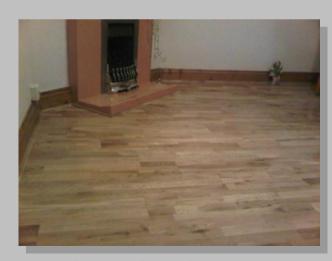

Bathroom, solid oak floor boards

Oak engineered flooring, Fitted kitchen and new doors

Restored, repaired, sanded and oiled pitch pine parquet flooring.

Engineered oak flooring, laid on the newly damp proofed concrete kitchen floor.