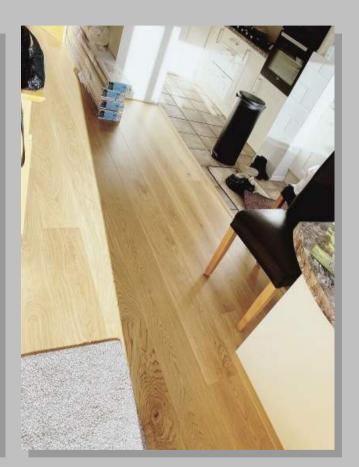

#### Flooring 9 Continued.

Kährs Dublin oak engineered floor, with woodloc 5s fitting system. Best part of 80 sq mtrs installed throughout downstairs minus the kitchen. Both customers and flooring a pleasure to work with.