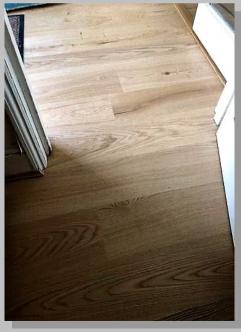

#### Flooring 9 Continued.

Kährs Dublin oak engineered floor, with woodloc 5s fitting system. Best part of 80 sq mtrs installed throughout downstairs minus the kitchen. Both customers and flooring a pleasure to work with.