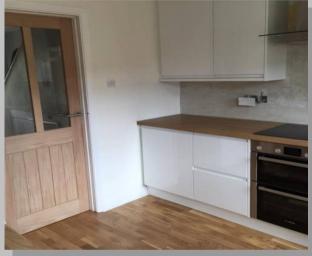

Bathroom, solid oak floor boards

Oak engineered flooring, Fitted kitchen and new doors

Restored, repaired, sanded and oiled pitch pine parquet flooring.

Engineered oak flooring, laid on the newly damp proofed concrete kitchen floor.