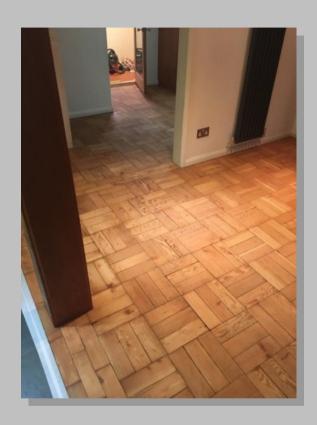

## Flooring 15 Continued.

Refurbishment of this 60+ year old solid oak parquet flooring in Combe down Bath. Along with the bedroom softwood floor. All sanded, repaired and left for oiling..