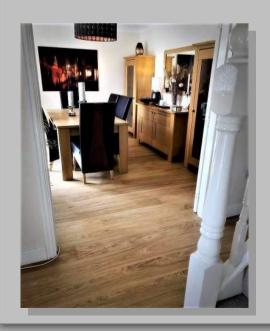

Carpenters choice oak engineered flooring. Installed throughout the hall and dining area.

Howdens Oak engineered flooring laid throughout this rental property in Bath centre.

Transforming this living room in Bath with Solid natural strand woven bamboo flooring.