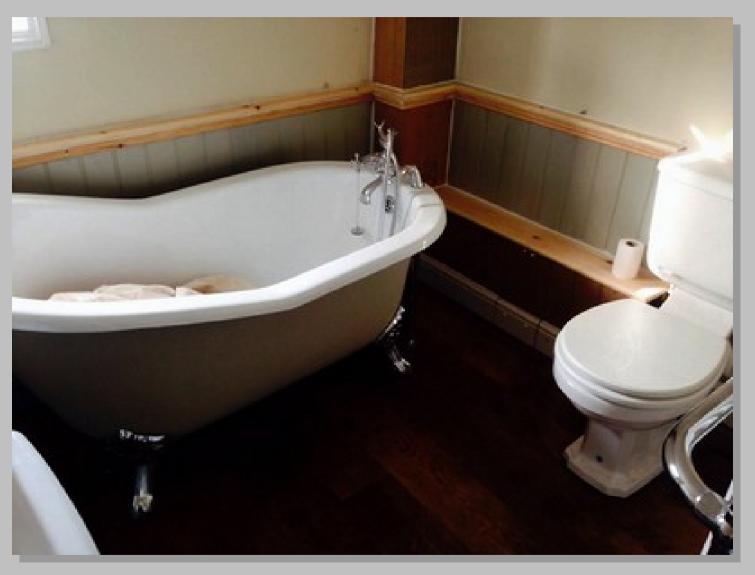

Bathroom, solid oak floor boards

Oak engineered flooring, Fitted kitchen and new doors

Restored, repaired, sanded and oiled pitch pine parquet flooring.

Engineered oak flooring, laid on the newly damp proofed concrete kitchen floor.