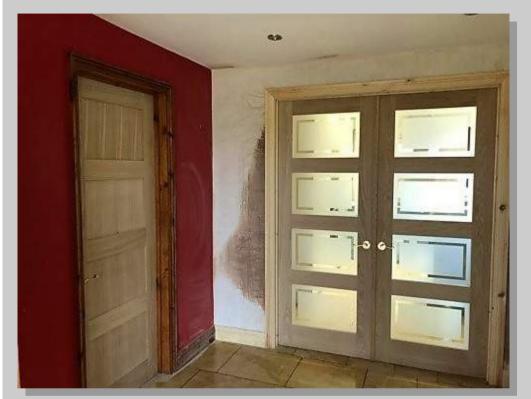

#### Conversions 3 / Large Hall & Sports Room (1)

Nice job we have been working on this past week in Trowbridge. X2 timber stud walls creating a large hallway and sports room, with double linings. X7 shaker oak internal doors. Removed block hallway wall. New oak newel posts, base, handrails and spindles. Oak landing capping. Fresh plaster skim, all second fixings. Ready for decoration. With the help of CNC plastering, The best.