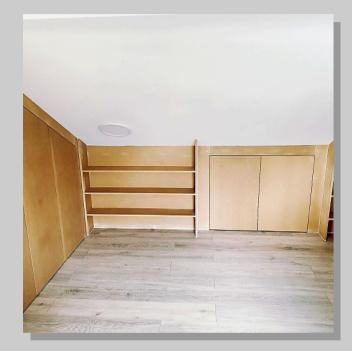

#### **Conversions 6 Loft Conversion 1**

Loft conversion second fix and eave (storage), modern flush push to open finishes. External bookcase storage and boiler housing to match with removable internal shelving. Filled, sanded and sealed ready for the decorators to work there magic.