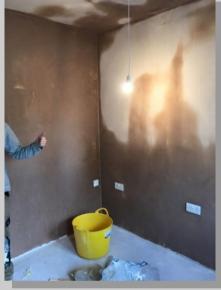

#### Conversions 3 / Large Hall & Sports Room (1)

Nice job we have been working on this past week in Trowbridge. X2 timber stud walls creating a large hallway and sports room, with double linings. X7 shaker oak internal doors. Removed block hallway wall. New oak newel posts, base, handrails and spindles. Oak landing capping. Fresh plaster skim, all second fixings. Ready for decoration. With the help of CNC plastering, The best.

## Conversions 3 / Large Hall & Sports Room (2)

## Conversions 3 / Large Hall & Sports Room (3)

## Conversions 3 / Large Hall & Sports Room (4)

## Conversions 3 / Large Hall & Sports Room (5)