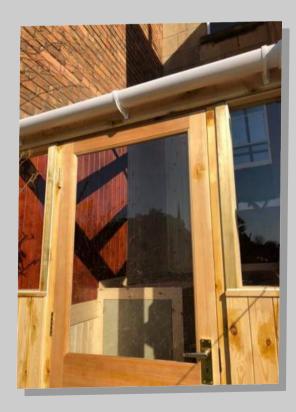

#### Conversions 5 / Conservatory (1)

Lean too conservatory replacement. Removed the rotten and leaking old. Replaced with new to suit. New front frame works and door. Timber roof with glazed Capex system, all new lead works and drainage. Complete with all required internal joinery. Looking forward to seeing the decorated finish.

## Conversions 5 / Conservatory (2)