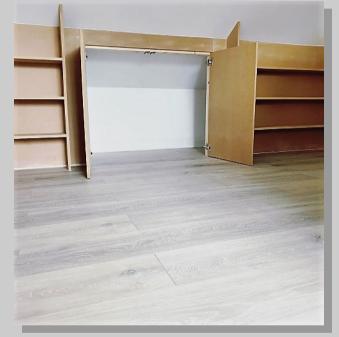

#### **Conversions 6 Loft Conversion 1**

Loft conversion second fix and eave (storage), modern flush push to open finishes. External bookcase storage and boiler housing to match with removable internal shelving. Filled, sanded and sealed ready for the decorators to work there magic.