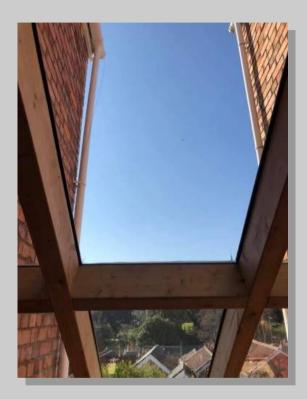

#### Conversions 5 / Conservatory (1)

Lean too conservatory replacement. Removed the rotten and leaking old. Replaced with new to suit. New front frame works and door. Timber roof with glazed Capex system, all new lead works and drainage. Complete with all required internal joinery. Looking forward to seeing the decorated finish.

## Conversions 5 / Conservatory (2)