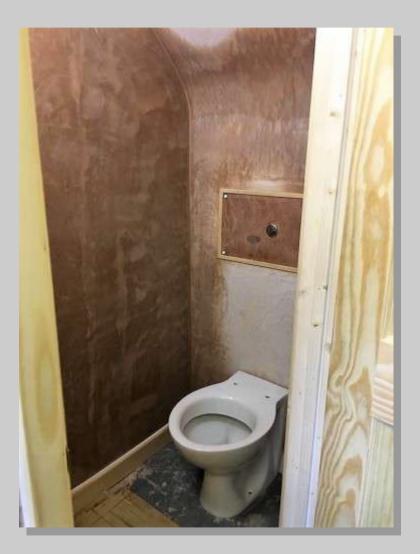

#### Conversions 2 Conservatory / Toilet (1)

Had the pleasure of supplying and fitting this new conservatory made to measure. With the addition of an under stair WC. This job was made even more enjoyable with the thought of helping my Mum to achieve her long awaited living space and WC. Now ready for the flooring and decoration.