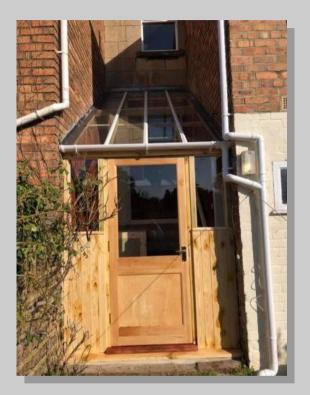

#### Conversions 5 / Conservatory (1)

Lean too conservatory replacement. Removed the rotten and leaking old. Replaced with new to suit. New front frame works and door. Timber roof with glazed Capex system, all new lead works and drainage. Complete with all required internal joinery. Looking forward to seeing the decorated finish.

## Conversions 5 / Conservatory (2)