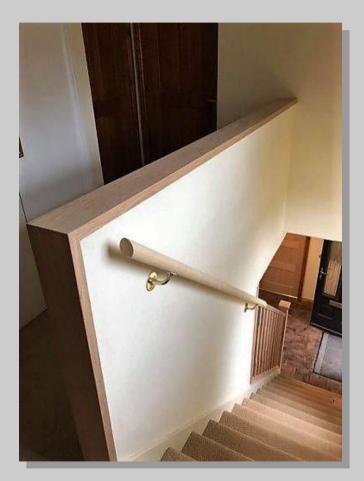

#### Conversions 3 / Large Hall & Sports Room (1)

Nice job we have been working on this past week in Trowbridge. X2 timber stud walls creating a large hallway and sports room, with double linings. X7 shaker oak internal doors. Removed block hallway wall. New oak newel posts, base, handrails and spindles. Oak landing capping. Fresh plaster skim, all second fixings. Ready for decoration. With the help of CNC plastering, The best.