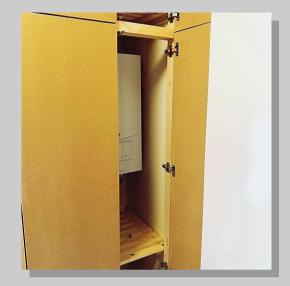

#### **Conversions 6 Loft Conversion 1**

Loft conversion second fix and eave (storage), modern flush push to open finishes. External bookcase storage and boiler housing to match with removable internal shelving. Filled, sanded and sealed ready for the decorators to work there magic.