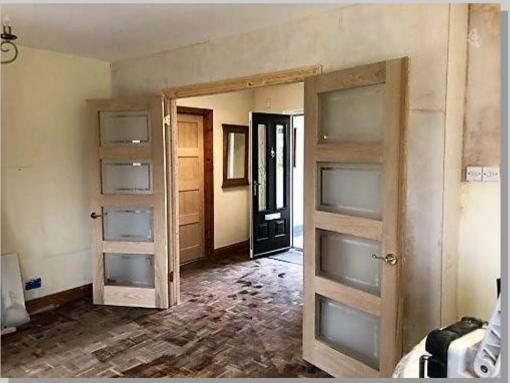

#### Conversions 3 / Large Hall & Sports Room (1)

Nice job we have been working on this past week in Trowbridge. X2 timber stud walls creating a large hallway and sports room, with double linings. X7 shaker oak internal doors. Removed block hallway wall. New oak newel posts, base, handrails and spindles. Oak landing capping. Fresh plaster skim, all second fixings. Ready for decoration. With the help of CNC plastering, The best.