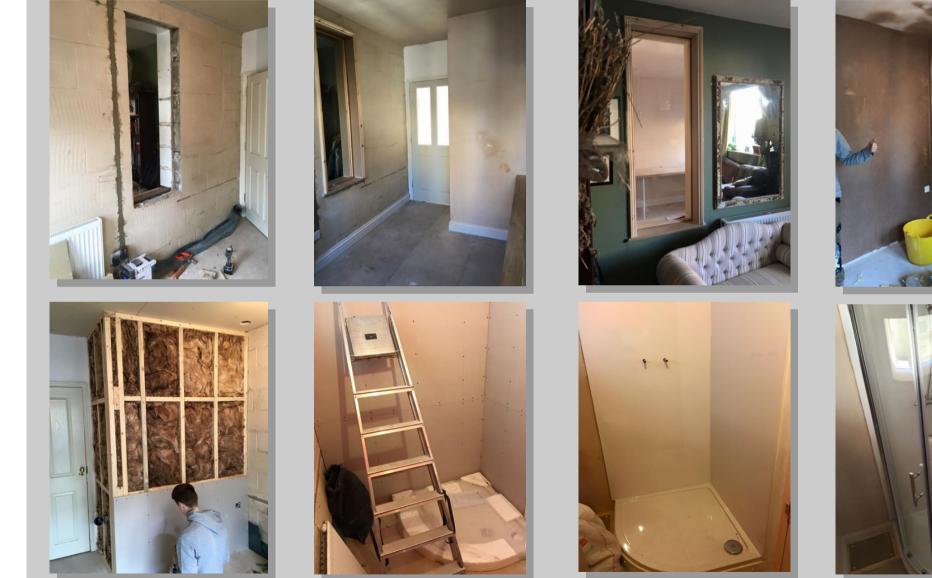

#### Conversions 1 Garage Conversion (1)

Garage conversion we have recently completed. With the help of some great trades. Including new studio room, W/C and shower room. Ready for decoration and furnishing.

## Conversions 1 Garage Conversion (2)