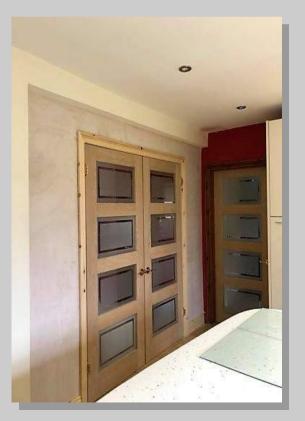

#### Conversions 3 / Large Hall & Sports Room (1)

Nice job we have been working on this past week in Trowbridge. X2 timber stud walls creating a large hallway and sports room, with double linings. X7 shaker oak internal doors. Removed block hallway wall. New oak newel posts, base, handrails and spindles. Oak landing capping. Fresh plaster skim, all second fixings. Ready for decoration. With the help of CNC plastering, The best.