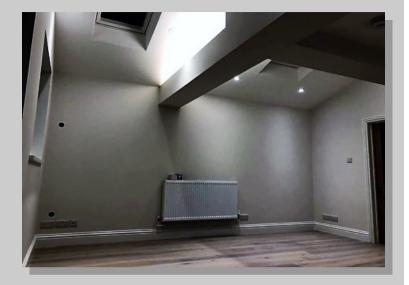

#### **Conversions 6 Loft Conversion 1**

Loft conversion second fix and eave (storage), modern flush push to open finishes. External bookcase storage and boiler housing to match with removable internal shelving. Filled, sanded and sealed ready for the decorators to work there magic.

## Conversions 6 Loft Conversion 2