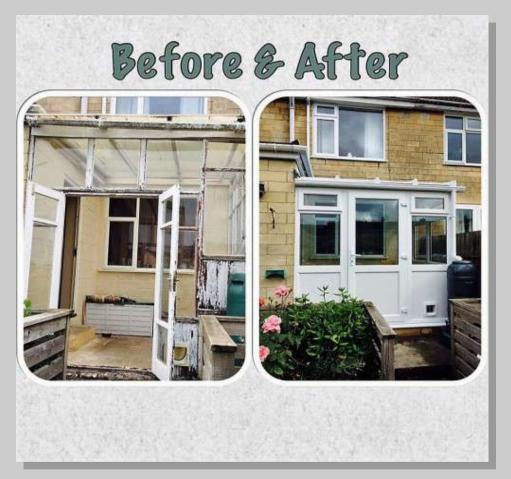

#### Conversions 5 / Conservatory (1)

Lean too conservatory replacement. Removed the rotten and leaking old. Replaced with new to suit. New front frame works and door. Timber roof with glazed Capex system, all new lead works and drainage. Complete with all required internal joinery. Looking forward to seeing the decorated finish.

## Conversions 5 / Conservatory (2)