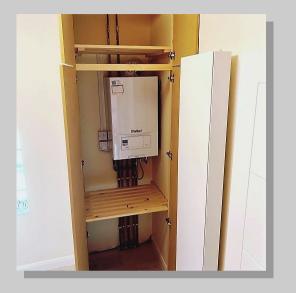

#### **Conversions 6 Loft Conversion 1**

Loft conversion second fix and eave (storage), modern flush push to open finishes. External bookcase storage and boiler housing to match with removable internal shelving. Filled, sanded and sealed ready for the decorators to work there magic.