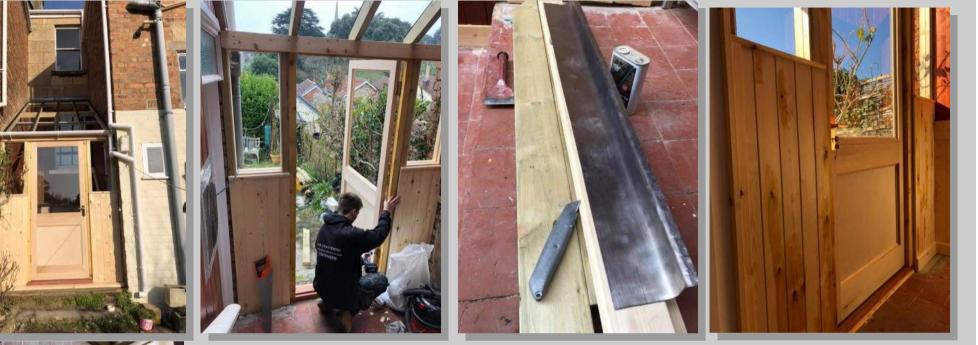

#### Conversions 5 / Conservatory (1)

Lean too conservatory replacement. Removed the rotten and leaking old. Replaced with new to suit. New front frame works and door. Timber roof with glazed Capex system, all new lead works and drainage. Complete with all required internal joinery. Looking forward to seeing the decorated finish.