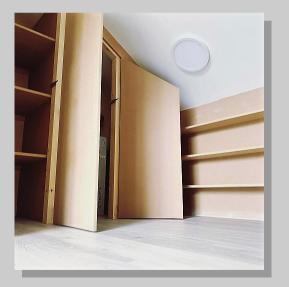

#### **Conversions 6 Loft Conversion 1**

Loft conversion second fix and eave (storage), modern flush push to open finishes. External bookcase storage and boiler housing to match with removable internal shelving. Filled, sanded and sealed ready for the decorators to work there magic.