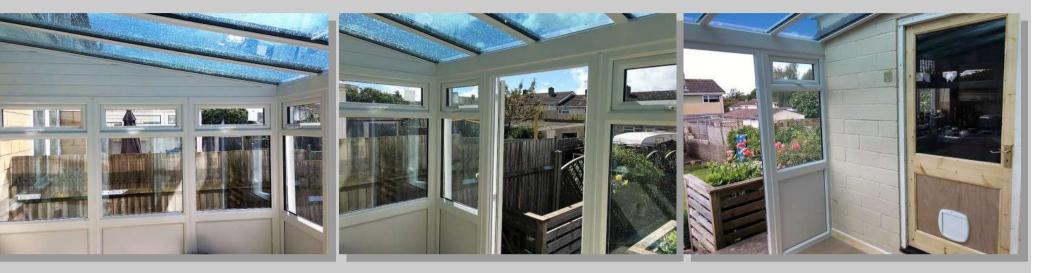

#### Conversions 5 / Conservatory (1)

Lean too conservatory replacement. Removed the rotten and leaking old. Replaced with new to suit. New front frame works and door. Timber roof with glazed Capex system, all new lead works and drainage. Complete with all required internal joinery. Looking forward to seeing the decorated finish.

## Conversions 5 / Conservatory (2)