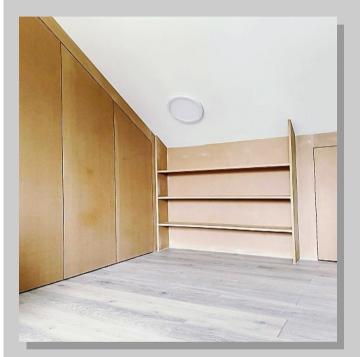

#### **Conversions 6 Loft Conversion 1**

Loft conversion second fix and eave (storage), modern flush push to open finishes. External bookcase storage and boiler housing to match with removable internal shelving. Filled, sanded and sealed ready for the decorators to work there magic.