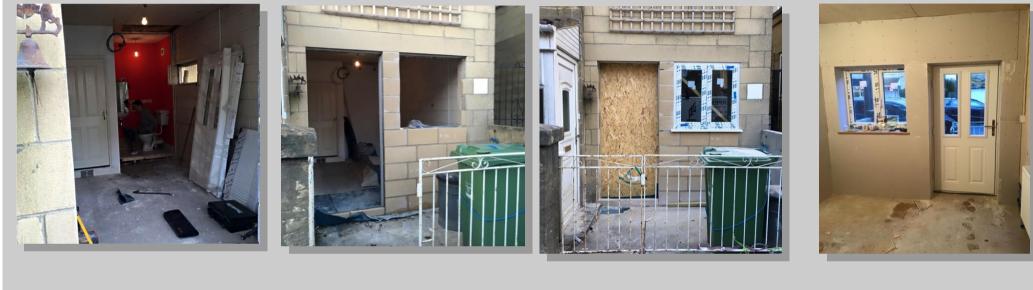

#### Conversions 1 Garage Conversion (1)

Garage conversion we have recently completed. With the help of some great trades. Including new studio room, W/C and shower room. Ready for decoration and furnishing.

## Conversions 1 Garage Conversion (2)