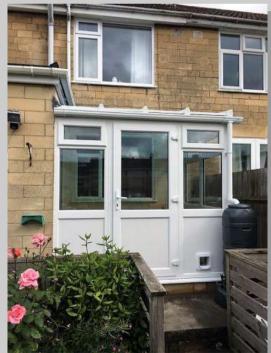

#### Conversions 5 / Conservatory (1)

Lean too conservatory replacement. Removed the rotten and leaking old. Replaced with new to suit. New front frame works and door. Timber roof with glazed Capex system, all new lead works and drainage. Complete with all required internal joinery. Looking forward to seeing the decorated finish.

## Conversions 5 / Conservatory (2)