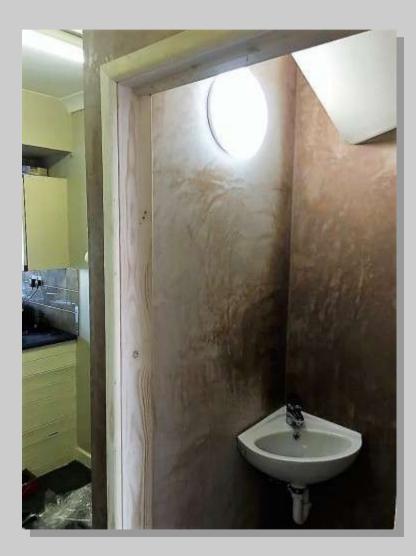

#### Conversions 2 Conservatory / Toilet (1)

Had the pleasure of supplying and fitting this new conservatory made to measure. With the addition of an under stair WC. This job was made even more enjoyable with the thought of helping my Mum to achieve her long awaited living space and WC. Now ready for the flooring and decoration.