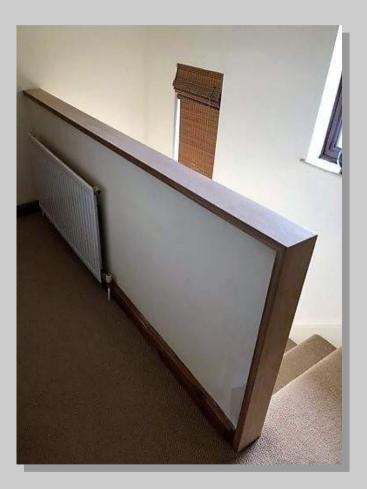

#### Conversions 3 / Large Hall & Sports Room (1)

Nice job we have been working on this past week in Trowbridge. X2 timber stud walls creating a large hallway and sports room, with double linings. X7 shaker oak internal doors. Removed block hallway wall. New oak newel posts, base, handrails and spindles. Oak landing capping. Fresh plaster skim, all second fixings. Ready for decoration. With the help of CNC plastering, The best.