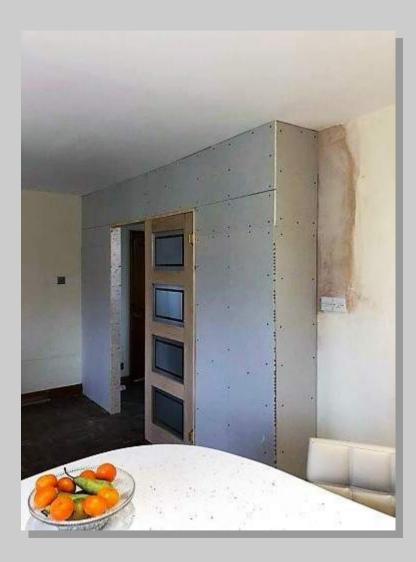

#### Conversions 3 / Large Hall & Sports Room (1)

Nice job we have been working on this past week in Trowbridge. X2 timber stud walls creating a large hallway and sports room, with double linings. X7 shaker oak internal doors. Removed block hallway wall. New oak newel posts, base, handrails and spindles. Oak landing capping. Fresh plaster skim, all second fixings. Ready for decoration. With the help of CNC plastering, The best.