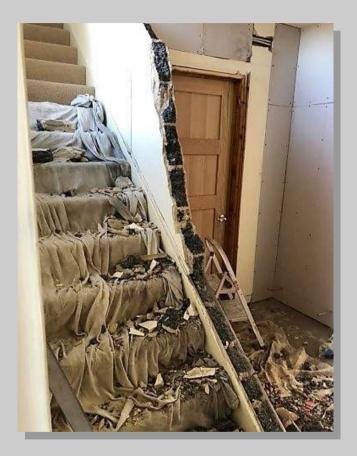

#### Conversions 3 / Large Hall & Sports Room (1)

Nice job we have been working on this past week in Trowbridge. X2 timber stud walls creating a large hallway and sports room, with double linings. X7 shaker oak internal doors. Removed block hallway wall. New oak newel posts, base, handrails and spindles. Oak landing capping. Fresh plaster skim, all second fixings. Ready for decoration. With the help of CNC plastering, The best.