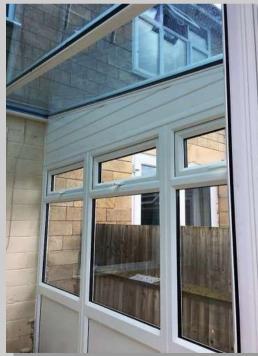

#### Conversions 5 / Conservatory (1)

Lean too conservatory replacement. Removed the rotten and leaking old. Replaced with new to suit. New front frame works and door. Timber roof with glazed Capex system, all new lead works and drainage. Complete with all required internal joinery. Looking forward to seeing the decorated finish.

## Conversions 5 / Conservatory (2)