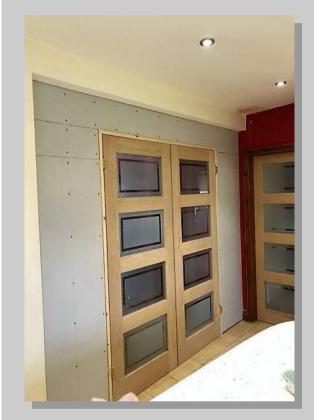

#### Conversions 3 / Large Hall & Sports Room (1)

Nice job we have been working on this past week in Trowbridge. X2 timber stud walls creating a large hallway and sports room, with double linings. X7 shaker oak internal doors. Removed block hallway wall. New oak newel posts, base, handrails and spindles. Oak landing capping. Fresh plaster skim, all second fixings. Ready for decoration. With the help of CNC plastering, The best.