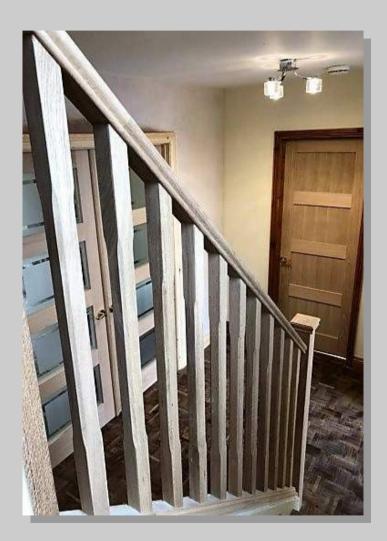

#### Conversions 3 / Large Hall & Sports Room (1)

Nice job we have been working on this past week in Trowbridge. X2 timber stud walls creating a large hallway and sports room, with double linings. X7 shaker oak internal doors. Removed block hallway wall. New oak newel posts, base, handrails and spindles. Oak landing capping. Fresh plaster skim, all second fixings. Ready for decoration. With the help of CNC plastering, The best.