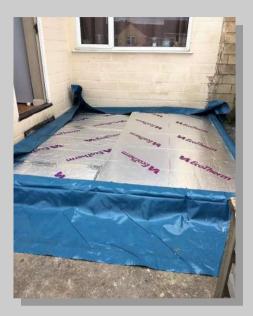

#### Conversions 2 Conservatory / Toilet (1)

Had the pleasure of supplying and fitting this new conservatory made to measure. With the addition of an under stair WC. This job was made even more enjoyable with the thought of helping my Mum to achieve her long awaited living space and WC. Now ready for the flooring and decoration.