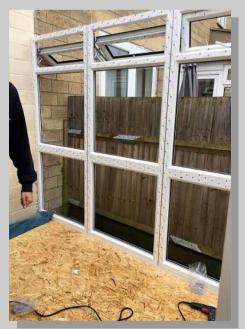

#### Conversions 2 Conservatory / Toilet (1)

Had the pleasure of supplying and fitting this new conservatory made to measure. With the addition of an under stair WC. This job was made even more enjoyable with the thought of helping my Mum to achieve her long awaited living space and WC. Now ready for the flooring and decoration.