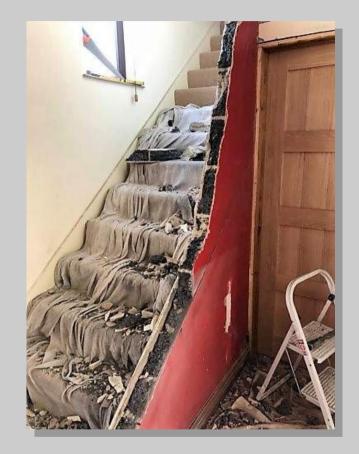

#### Conversions 3 / Large Hall & Sports Room (1)

Nice job we have been working on this past week in Trowbridge. X2 timber stud walls creating a large hallway and sports room, with double linings. X7 shaker oak internal doors. Removed block hallway wall. New oak newel posts, base, handrails and spindles. Oak landing capping. Fresh plaster skim, all second fixings. Ready for decoration. With the help of CNC plastering, The best.