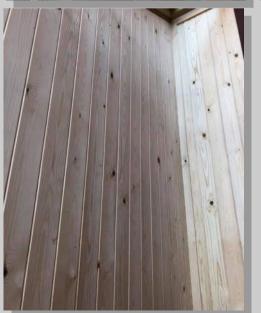

#### **Conversions 6 Loft Conversion 1**

Loft conversion second fix and eave (storage), modern flush push to open finishes. External bookcase storage and boiler housing to match with removable internal shelving. Filled, sanded and sealed ready for the decorators to work there magic.

## Conversions 6 Loft Conversion 2