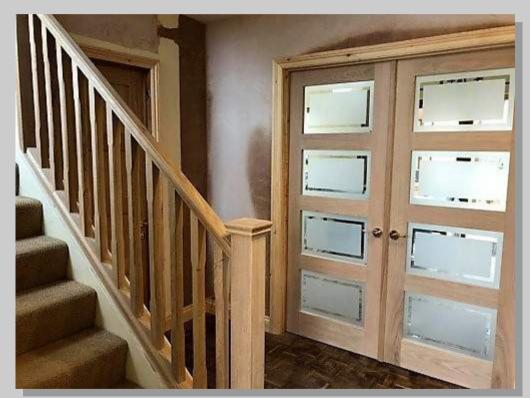

#### Conversions 3 / Large Hall & Sports Room (1)

Nice job we have been working on this past week in Trowbridge. X2 timber stud walls creating a large hallway and sports room, with double linings. X7 shaker oak internal doors. Removed block hallway wall. New oak newel posts, base, handrails and spindles. Oak landing capping. Fresh plaster skim, all second fixings. Ready for decoration. With the help of CNC plastering, The best.