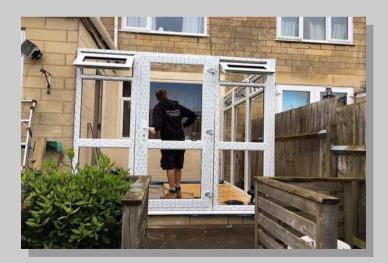

#### Conversions 2 Conservatory / Toilet (1)

Had the pleasure of supplying and fitting this new conservatory made to measure. With the addition of an under stair WC. This job was made even more enjoyable with the thought of helping my Mum to achieve her long awaited living space and WC. Now ready for the flooring and decoration.